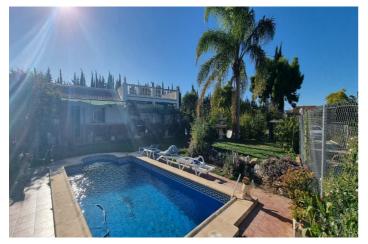

## **Torre**

Irrigated farm with well water all year round and registered in the SAT irrigation community with the right to 30'Orange trees, tangerines, lemon trees, custard apples, avocados, mangoes, apple trees, pear trees, fig trees, mulberry trees,...Covered concrete tank with 100,000 L, three-phase irrigation pump with fertilizer spreader and drip system throughout the property.Buildings:72SQM meter storage warehouse with bathroom.Stable and tack room.Covered parking8x4 poolCovered concrete tank 100,000LHouse with living room, fireplace and kitchen with pantry and a full bathroom, 3 bedrooms and one with a full bathroom.Everything fully legalized and registered in the Property Registry (you pay 2 IBIS, one for rural land and the other for urbanized land. Electricity, telephone and drinking waterThe property is located in the area of La Jona, at the foot of the MA 3300 highway and the local street Calle Jardines, a 10-minute walk to the urban center.