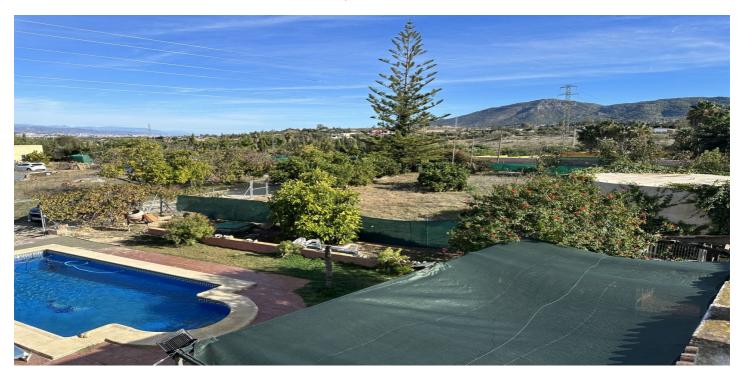

## **Torre**

Irrigated farm with well water all year round and registered in the SAT irrigation community with the right to 30'Orange trees, tangerines, lemon trees, custard apples, avocados, mangoes, apple trees, pear trees, fig trees, mulberry trees,...Covered concrete tank with 100,000 L, three-phase irrigation pump with fertilizer spreader and drip system throughout the property.Buildings:72SQM meter storage warehouse with bathroom.Stable and tack room.Covered parking8x4 poolCovered concrete tank 100,000LHouse with living room, fireplace and kitchen with pantry and a full bathroom, 3 bedrooms and one with a full bathroom.Everything fully legalized and registered in the Property Registry (you pay 2 IBIS, one for rural land and the other for urbanized land. Electricity, telephone and drinking waterThe property is located in the area of La Jona, at the foot of the MA 3300 highway and the local street Calle Jardines, a 10-minute walk to the urban center.