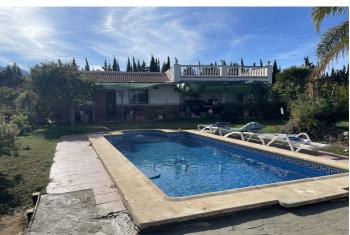

## **Torre**

Irrigated farm with well water all year round and registered in the SAT irrigation community with the right to 30'Orange trees, tangerines, lemon trees, custard apples, avocados, mangoes, apple trees, pear trees, fig trees, mulberry trees,...Covered concrete tank with 100,000 L, three-phase irrigation pump with fertilizer spreader and drip system throughout the property.Buildings:72SQM meter storage warehouse with bathroom.Stable and tack room.Covered parking8x4 poolCovered concrete tank 100,000LHouse with living room, fireplace and kitchen with pantry and a full bathroom, 3 bedrooms and one with a full bathroom.Everything fully legalized and registered in the Property Registry (you pay 2 IBIS, one for rural land and the other for urbanized land. Electricity, telephone and drinking waterThe property is located in the area of La Jona, at the foot of the MA 3300 highway and the local street Calle Jardines, a 10-minute walk to the urban center.