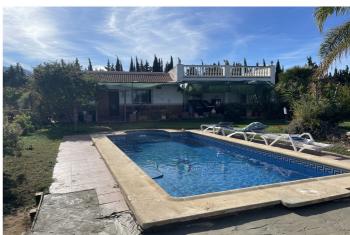

## **Torre**

Irrigated farm with well water all year round and registered in the SAT irrigation community with the right to 30'Orange trees, tangerines, lemon trees, custard apples, avocados, mangoes, apple trees, pear trees, fig trees, mulberry trees,...Covered concrete tank with 100,000 L, three-phase irrigation pump with fertilizer spreader and drip system throughout the property.Buildings:72SQM meter storage warehouse with bathroom.Stable and tack room.Covered parking8x4 poolCovered concrete tank 100,000LHouse with living room, fireplace and kitchen with pantry and a full bathroom, 3 bedrooms and one with a full bathroom.Everything fully legalized and registered in the Property Registry (you pay 2 IBIS, one for rural land and the other for urbanized land. Electricity, telephone and drinking waterThe property is located in the area of La Jona, at the foot of the MA 3300 highway and the local street Calle Jardines, a 10-minute walk to the urban center.