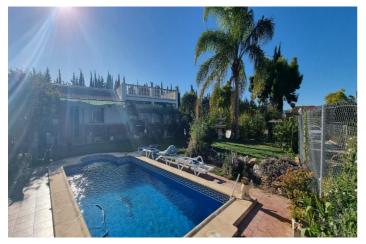

## **Torre**

Irrigated farm with well water all year round and registered in the SAT irrigation community with the right to 30'Orange trees, tangerines, lemon trees, custard apples, avocados, mangoes, apple trees, pear trees, fig trees, mulberry trees,...Covered concrete tank with 100,000 L, three-phase irrigation pump with fertilizer spreader and drip system throughout the property.Buildings:72SQM meter storage warehouse with bathroom.Stable and tack room.Covered parking8x4 poolCovered concrete tank 100,000LHouse with living room, fireplace and kitchen with pantry and a full bathroom, 3 bedrooms and one with a full bathroom.Everything fully legalized and registered in the Property Registry (you pay 2 IBIS, one for rural land and the other for urbanized land. Electricity, telephone and drinking waterThe property is located in the area of La Jona, at the foot of the MA 3300 highway and the local street Calle Jardines, a 10-minute walk to the urban center.