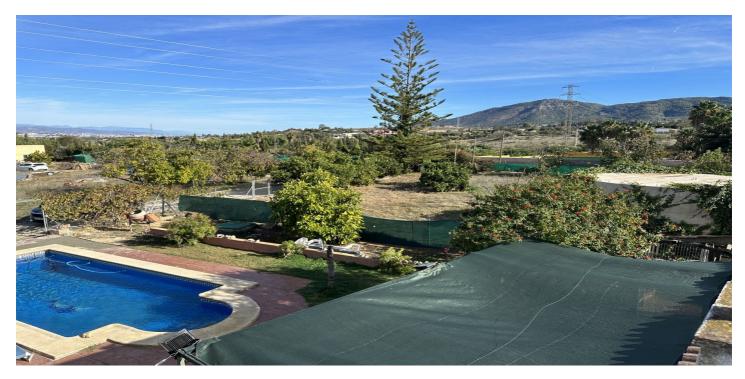

## **Torre**

Irrigated farm with well water all year round and registered in the SAT irrigation community with the right to 30'Orange trees, tangerines, lemon trees, custard apples, avocados, mangoes, apple trees, pear trees, fig trees, mulberry trees,...Covered concrete tank with 100,000 L, three-phase irrigation pump with fertilizer spreader and drip system throughout the property.Buildings:72SQM meter storage warehouse with bathroom.Stable and tack room.Covered parking8x4 poolCovered concrete tank 100,000LHouse with living room, fireplace and kitchen with pantry and a full bathroom, 3 bedrooms and one with a full bathroom.Everything fully legalized and registered in the Property Registry (you pay 2 IBIS, one for rural land and the other for urbanized land. Electricity, telephone and drinking waterThe property is located in the area of La Jona, at the foot of the MA 3300 highway and the local street Calle Jardines, a 10-minute walk to the urban center.