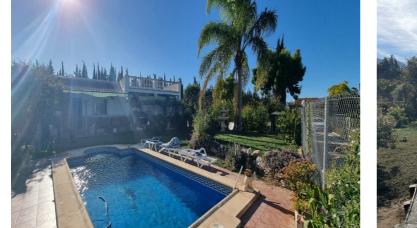

## Valle del Guadalhorce, Alhaurín de la Torre

Irrigated farm with well water all year round and registered in the SAT irrigation community with the right to 30'Orange trees, tangerines, lemon trees, custard apples, avocados, mangoes, apple trees, pear trees, fig trees, mulberry trees,...Covered concrete tank with 100,000 L, three-phase irrigation pump with fertilizer spreader and drip system throughout the property.Buildings:72SQM meter storage warehouse with bathroom.Stable and tack room.Covered parking8x4 poolCovered concrete tank 100,000LHouse with living room, fireplace and kitchen with pantry and a full bathroom, 3 bedrooms and one with a full bathroom.Everything fully legalized and registered in the Property Registry (you pay 2 IBIS, one for rural land and the other for urbanized land. Electricity, telephone and drinking waterThe property is located in the area of La Jona, at the foot of the MA 3300 highway and the local street Calle Jardines, a 10-minute walk to the urban center.