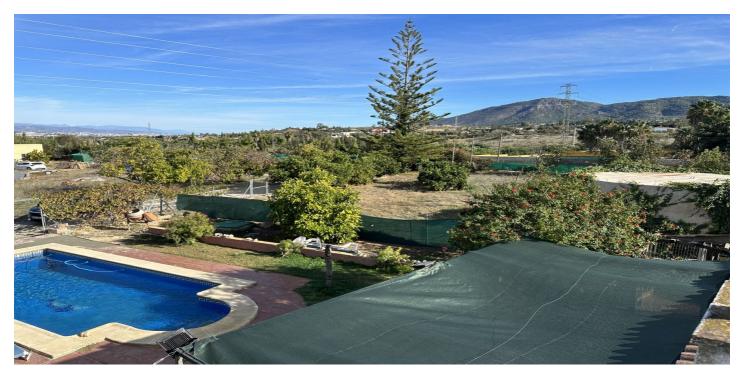

## Valle del Guadalhorce, Alhaurín de la Torre

Irrigated farm with well water all year round and registered in the SAT irrigation community with the right to 30'Orange trees, tangerines, lemon trees, custard apples, avocados, mangoes, apple trees, pear trees, fig trees, mulberry trees,...Covered concrete tank with 100,000 L, three-phase irrigation pump with fertilizer spreader and drip system throughout the property.Buildings:72SQM meter storage warehouse with bathroom.Stable and tack room.Covered parking8x4 poolCovered concrete tank 100,000LHouse with living room, fireplace and kitchen with pantry and a full bathroom, 3 bedrooms and one with a full bathroom.Everything fully legalized and registered in the Property Registry (you pay 2 IBIS, one for rural land and the other for urbanized land. Electricity, telephone and drinking waterThe property is located in the area of La Jona, at the foot of the MA 3300 highway and the local street Calle Jardines, a 10-minute walk to the urban center.