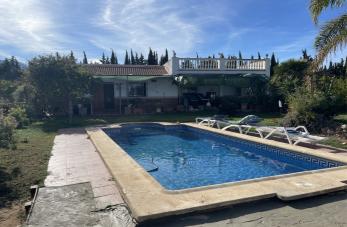

## Valle del Guadalhorce, Alhaurín de la Torre

Irrigated farm with well water all year round and registered in the SAT irrigation community with the right to 30'Orange trees, tangerines, lemon trees, custard apples, avocados, mangoes, apple trees, pear trees, fig trees, mulberry trees,...Covered concrete tank with 100,000 L, three-phase irrigation pump with fertilizer spreader and drip system throughout the property.Buildings:72SQM meter storage warehouse with bathroom.Stable and tack room.Covered parking8x4 poolCovered concrete tank 100,000LHouse with living room, fireplace and kitchen with pantry and a full bathroom, 3 bedrooms and one with a full bathroom.Everything fully legalized and registered in the Property Registry (you pay 2 IBIS, one for rural land and the other for urbanized land. Electricity, telephone and drinking waterThe property is located in the area of La Jona, at the foot of the MA 3300 highway and the local street Calle Jardines, a 10-minute walk to the urban center.