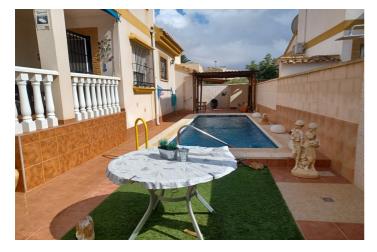

## Huerta de Murcia, Sucina

This detached villa with pool is spacious and is on a good sized plot of 300m2 located on a quiet residential street with detached villas, beautiful gardens and just a short walk to the centre of the traditional Spanish village of Sucina. entrance to the garden is very private with high walls and and gate to enter into a spacious garden with many terraces and a carport. There is a large swimming pool to the right of the house and it leads to a covered terrace at the rear of the house. There is a private terrace at the rear of the house with many storage cupboards. The left of the house there is a spacious car port and there is a further covered terrace/porch at the front of the house. The front door leads into a spacious living/dining room with open plan kitchen; there is a fireplace and the living area comes furnished with sofas and armchairs and storage units. The kitchen is fully fitted and comes fully equipped with cooker, extractor, hob and fridge freezer. The living room leads to two double bedrooms, one at the front of the house with double bed, fitted wardrobes, airconditioning and heating. The second bedroom is to the rear of the house with views over the back terrace, with fitted wardrobes, aircon and heating. There is a downstairs bathroom with walk in shower, vanity unit, bidet and wc. There is a granite stairwell going through the centre of the house leading to the upstairs area, this upstairs area has the main bedroom with airconditioning, which is spacious, a second bathroom with shower, wc and vanity unit. The upper area has its own hallway space leading to an upper terrace which is spacious and has very nice views. This house is ideally suited to allow spacious living as a holiday home or as a place to live permanently, walking distance to all amenities and just a 15 minute drive to the coast and 20 minutes to the airport.