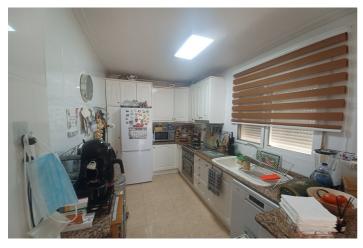

## Huerta de Murcia, Sucina

This detached villa with pool is spacious and is on a good sized plot of 300m2 located on a quiet residential street with detached villas, beautiful gardens and just a short walk to the centre of the traditional Spanish village of Sucina. entrance to the garden is very private with high walls and and gate to enter into a spacious garden with many terraces and a carport. There is a large swimming pool to the right of the house and it leads to a covered terrace at the rear of the house. There is a private terrace at the rear of the house with many storage cupboards. The left of the house there is a spacious car port and there is a further covered terrace/porch at the front of the house. The front door leads into a spacious living/dining room with open plan kitchen; there is a fireplace and the living area comes furnished with sofas and armchairs and storage units. The kitchen is fully fitted and comes fully equipped with cooker, extractor, hob and fridge freezer. The living room leads to two double bedrooms, one at the front of the house with double bed, fitted wardrobes, airconditioning and heating. The second bedroom is to the rear of the house with views over the back terrace, with fitted wardrobes, aircon and heating. There is a downstairs bathroom with walk in shower, vanity unit, bidet and wc. There is a granite stairwell going through the centre of the house leading to the upstairs area, this upstairs area has the main bedroom with airconditioning, which is spacious, a second bathroom with shower, wc and vanity unit. The upper area has its own hallway space leading to an upper terrace which is spacious and has very nice views. This house is ideally suited to allow spacious living as a holiday home or as a place to live permanently, walking distance to all amenities and just a 15 minute drive to the coast and 20 minutes to the airport.