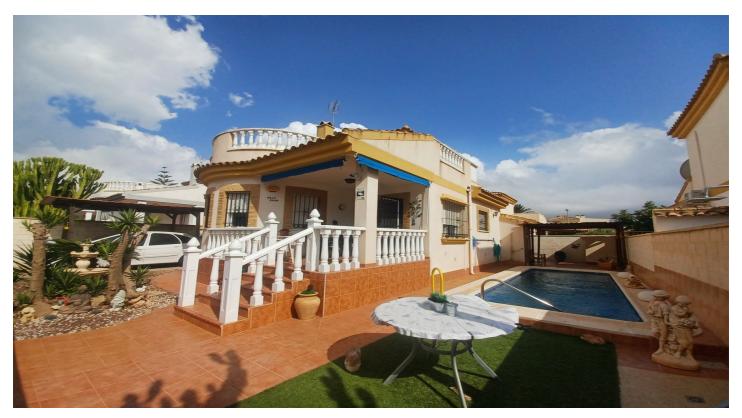

## Huerta de Murcia, Sucina

This detached villa with pool is spacious and is on a good sized plot of 300m2 located on a quiet residential street with detached villas, beautiful gardens and just a short walk to the centre of the traditional Spanish village of Sucina. entrance to the garden is very private with high walls and and gate to enter into a spacious garden with many terraces and a carport. There is a large swimming pool to the right of the house and it leads to a covered terrace at the rear of the house. There is a private terrace at the rear of the house with many storage cupboards. The left of the house there is a spacious car port and there is a further covered terrace/porch at the front of the house. The front door leads into a spacious living/dining room with open plan kitchen; there is a fireplace and the living area comes furnished with sofas and armchairs and storage units. The kitchen is fully fitted and comes fully equipped with cooker, extractor, hob and fridge freezer. The living room leads to two double bedrooms, one at the front of the house with double bed, fitted wardrobes, airconditioning and heating. The second bedroom is to the rear of the house with views over the back terrace, with fitted wardrobes, aircon and heating. There is a downstairs bathroom with walk in shower, vanity unit, bidet and wc. There is a granite stairwell going through the centre of the house leading to the upstairs area, this upstairs area has the main bedroom with airconditioning, which is spacious, a second bathroom with shower, wc and vanity unit. The upper area has its own hallway space leading to an upper terrace which is spacious and has very nice views. This house is ideally suited to allow spacious living as a holiday home or as a place to live permanently, walking distance to all amenities and just a 15 minute drive to the coast and 20 minutes to the airport.