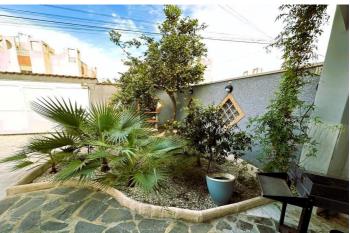

## Costa Blanca South, Torrevieja

This 75 square meter semi-detached house is located in the La Siesta area, a quiet area surrounded by nature where you can see flamingos due to its proximity to the Natural Area. It has two double bedrooms equipped with built-in wardrobes, a full bathroom and a large, modern, fully equipped kitchen. The interior of the property features elegant finishes such as white lacquered carpentry or stoneware floors that give this house/chalet a modern touch and natural lighting thanks to its large exterior windows. It also has access for people with reduced mobility (PMR) as well as air conditioning/hot-cold pump which allows it to adjust to the Mediterranean climate. The exterior is simply spectacular; It has both a large terrace and a garden, making it possible to enjoy the typically Spanish sunny days with friends/family. Also take into account the proximity to shopping centers, schools, supermarkets, including easy connection by bus to any necessary point. Other notable amenities are automatic doors with car entrance, parking on the plot itself, storage room, TV, good condition. But if there is something truly special here, it would undoubtedly be having your own Private Solarium - another gem to add! Don't waste time! Contact us right now to visit it!