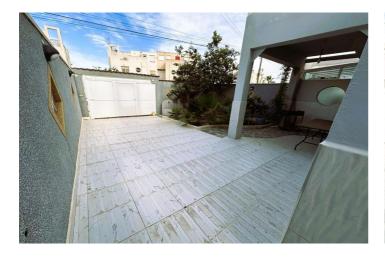

## Costa Blanca South, Torrevieja

This 75 square meter semi-detached house is located in the La Siesta area, a quiet area surrounded by nature where you can see flamingos due to its proximity to the Natural Area. It has two double bedrooms equipped with built-in wardrobes, a full bathroom and a large, modern, fully equipped kitchen. The interior of the property features elegant finishes such as white lacquered carpentry or stoneware floors that give this house/chalet a modern touch and natural lighting thanks to its large exterior windows. It also has access for people with reduced mobility (PMR) as well as air conditioning/hot-cold pump which allows it to adjust to the Mediterranean climate. The exterior is simply spectacular; It has both a large terrace and a garden, making it possible to enjoy the typically Spanish sunny days with friends/family. Also take into account the proximity to shopping centers, schools, supermarkets, including easy connection by bus to any necessary point. Other notable amenities are automatic doors with car entrance, parking on the plot itself, storage room, TV, good condition. But if there is something truly special here, it would undoubtedly be having your own Private Solarium - another gem to add! Don't waste time! Contact us right now to visit it!