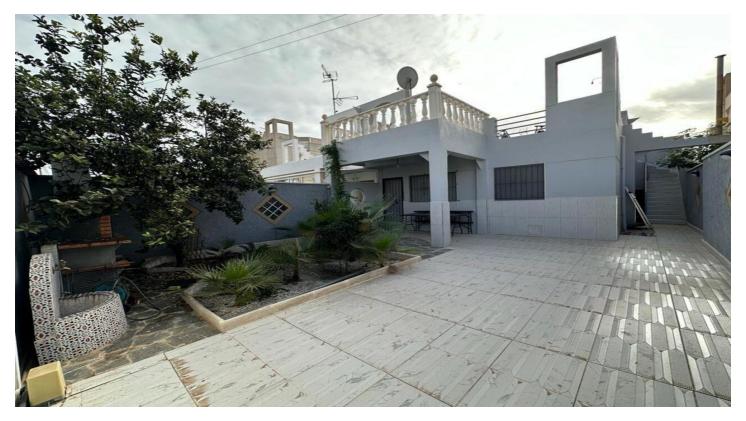

## Costa Blanca South, Torrevieja

This 75 square meter semi-detached house is located in the La Siesta area, a quiet area surrounded by nature where you can see flamingos due to its proximity to the Natural Area. It has two double bedrooms equipped with built-in wardrobes, a full bathroom and a large, modern, fully equipped kitchen. The interior of the property features elegant finishes such as white lacquered carpentry or stoneware floors that give this house/chalet a modern touch and natural lighting thanks to its large exterior windows. It also has access for people with reduced mobility (PMR) as well as air conditioning/hot-cold pump which allows it to adjust to the Mediterranean climate. The exterior is simply spectacular; It has both a large terrace and a garden, making it possible to enjoy the typically Spanish sunny days with friends/family. Also take into account the proximity to shopping centers, schools, supermarkets, including easy connection by bus to any necessary point. Other notable amenities are automatic doors with car entrance, parking on the plot itself, storage room, TV, good condition. But if there is something truly special here, it would undoubtedly be having your own Private Solarium - another gem to add! Don't waste time! Contact us right now to visit it!