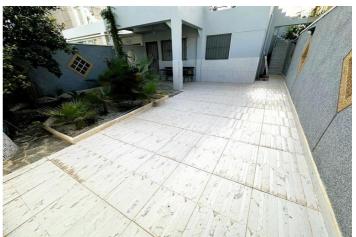

## Costa Blanca South, Torrevieja

This 75 square meter semi-detached house is located in the La Siesta area, a quiet area surrounded by nature where you can see flamingos due to its proximity to the Natural Area. It has two double bedrooms equipped with built-in wardrobes, a full bathroom and a large, modern, fully equipped kitchen. The interior of the property features elegant finishes such as white lacquered carpentry or stoneware floors that give this house/chalet a modern touch and natural lighting thanks to its large exterior windows. It also has access for people with reduced mobility (PMR) as well as air conditioning/hot-cold pump which allows it to adjust to the Mediterranean climate. The exterior is simply spectacular; It has both a large terrace and a garden, making it possible to enjoy the typically Spanish sunny days with friends/family. Also take into account the proximity to shopping centers, schools, supermarkets, including easy connection by bus to any necessary point. Other notable amenities are automatic doors with car entrance, parking on the plot itself, storage room, TV, good condition. But if there is something truly special here, it would undoubtedly be having your own Private Solarium - another gem to add! Don't waste time! Contact us right now to visit it!