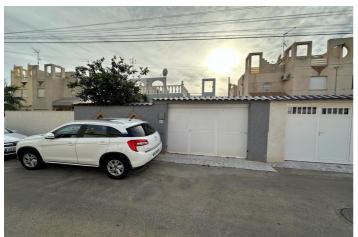

## Costa Blanca South, Torrevieja

This 75 square meter semi-detached house is located in the La Siesta area, a quiet area surrounded by nature where you can see flamingos due to its proximity to the Natural Area. It has two double bedrooms equipped with built-in wardrobes, a full bathroom and a large, modern, fully equipped kitchen. The interior of the property features elegant finishes such as white lacquered carpentry or stoneware floors that give this house/chalet a modern touch and natural lighting thanks to its large exterior windows. It also has access for people with reduced mobility (PMR) as well as air conditioning/hot-cold pump which allows it to adjust to the Mediterranean climate. The exterior is simply spectacular; It has both a large terrace and a garden, making it possible to enjoy the typically Spanish sunny days with friends/family. Also take into account the proximity to shopping centers, schools, supermarkets, including easy connection by bus to any necessary point. Other notable amenities are automatic doors with car entrance, parking on the plot itself, storage room, TV, good condition. But if there is something truly special here, it would undoubtedly be having your own Private Solarium - another gem to add! Don't waste time! Contact us right now to visit it!