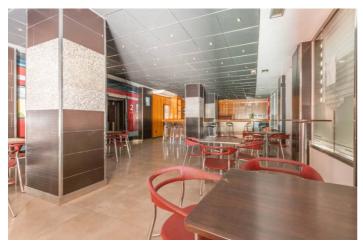

## La Vega Baja, Almoradí

Corner Bar in Almoradí – In Front of the School and Next to the Bus Station Located in a strategic area of Almoradí, this 152 m² commercial space offers a unique opportunity for your business. Just 18 km from the beach and southeast-facing, this corner bar is in front of the school and next to the bus station, ensuring a constant flow of customers. The premises feature central air conditioning, heating/cooling pump, smoke extraction system, and a main corner entrance. With access for people with reduced mobility and essential services such as water and electricity, it's ready to start operating. The tiled floors offer durability and style. With two bathrooms, this space is the perfect option for starting a hospitality business, providing the comfort and convenience needed to serve both local customers and visitors passing through the area. Don't miss the opportunity to establish your business in one of the busiest spots in Almoradí, surrounded by shopping centres, schools, and excellent public transport connections. Ready to start welcoming customers! [2]