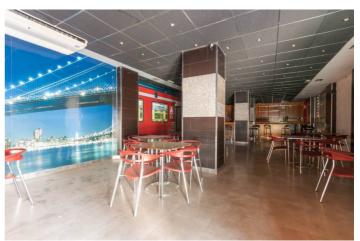

## La Vega Baja, Almoradí

Corner Bar in Almoradí – In Front of the School and Next to the Bus Station Located in a strategic area of Almoradí, this 152 m² commercial space offers a unique opportunity for your business. Just 18 km from the beach and southeast-facing, this corner bar is in front of the school and next to the bus station, ensuring a constant flow of customers. The premises feature central air conditioning, heating/cooling pump, smoke extraction system, and a main corner entrance. With access for people with reduced mobility and essential services such as water and electricity, it's ready to start operating. The tiled floors offer durability and style. With two bathrooms, this space is the perfect option for starting a hospitality business, providing the comfort and convenience needed to serve both local customers and visitors passing through the area. Don't miss the opportunity to establish your business in one of the busiest spots in Almoradí, surrounded by shopping centres, schools, and excellent public transport connections. Ready to start welcoming customers! [2]