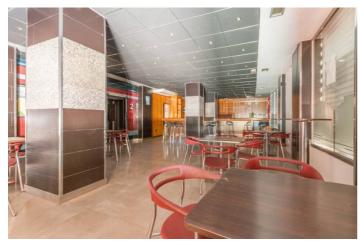

## La Vega Baja, Almoradí

Corner Bar in Almoradí – In Front of the School and Next to the Bus Station Located in a strategic area of Almoradí, this 152 m² commercial space offers a unique opportunity for your business. Just 18 km from the beach and southeast-facing, this corner bar is in front of the school and next to the bus station, ensuring a constant flow of customers. The premises feature central air conditioning, heating/cooling pump, smoke extraction system, and a main corner entrance. With access for people with reduced mobility and essential services such as water and electricity, it's ready to start operating. The tiled floors offer durability and style. With two bathrooms, this space is the perfect option for starting a hospitality business, providing the comfort and convenience needed to serve both local customers and visitors passing through the area. Don't miss the opportunity to establish your business in one of the busiest spots in Almoradí, surrounded by shopping centres, schools, and excellent public transport connections. Ready to start welcoming customers! [2]