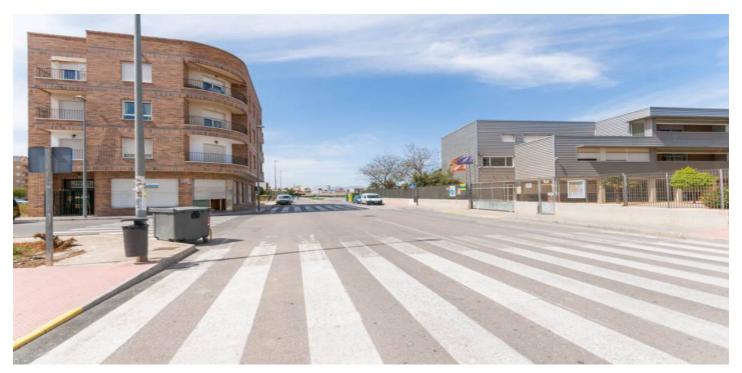

## La Vega Baja, Almoradí

Corner Bar in Almoradí – In Front of the School and Next to the Bus Station Located in a strategic area of Almoradí, this 152 m² commercial space offers a unique opportunity for your business. Just 18 km from the beach and southeast-facing, this corner bar is in front of the school and next to the bus station, ensuring a constant flow of customers. The premises feature central air conditioning, heating/cooling pump, smoke extraction system, and a main corner entrance. With access for people with reduced mobility and essential services such as water and electricity, it's ready to start operating. The tiled floors offer durability and style. With two bathrooms, this space is the perfect option for starting a hospitality business, providing the comfort and convenience needed to serve both local customers and visitors passing through the area. Don't miss the opportunity to establish your business in one of the busiest spots in Almoradí, surrounded by shopping centres, schools, and excellent public transport connections. Ready to start welcoming customers! [2]