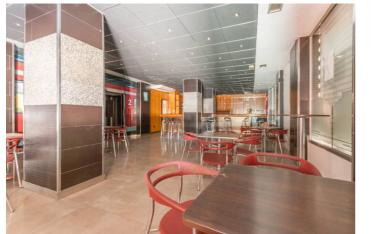

## La Vega Baja, Almoradí

Corner Bar in Almoradí – In Front of the School and Next to the Bus Station Decide Located in a strategic area of Almoradí, this 152 m<sup>2</sup> commercial space offers a unique opportunity for your business. Just 18 km from the beach and southeast-facing, this corner bar is in front of the school and next to the bus station, ensuring a constant flow of customers. The premises feature central air conditioning, heating/cooling pump, smoke extraction system, and a main corner entrance. With access for people with reduced mobility and essential services such as water and electricity, it's ready to start operating. The tiled floors offer durability and style. With two bathrooms, this space is the perfect option for starting a hospitality business, providing the comfort and convenience needed to serve both local customers and visitors passing through the area. Don't miss the opportunity to establish your business in one of the busiest spots in Almoradí, surrounded by shopping centres, schools, and excellent public transport connections. Ready to start welcoming customers! 2