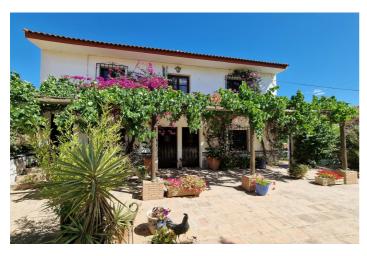

## Axarquía, Riogordo

Cortijo Del Puente is a large and very unique Cortijo on the edge of the village of Riogordo with all of its bars, restaurants and shops. The property has fantastic views to the village, the surrounding rolling fields and sits on a plot of 1,500 m2 of usuable land. There is plenty of parking space outside and a double gate into a beautiful Spanish courtyard. The rest of the plot is landscaped and filled with fruit trees that receive the sun all day. The house is split into two separate peoperties at the moment the larger of the two is 3 bedrooms and 3 bathrooms. You enter the property into a large lounge, with a log burner and electric radiators. All of the doors, shutters and windows in each room are wooden. There is a seperate dining room, which then leads into a kitchen with wooden units and granite work tops. There are two doors off of the kitchen that lead down onto the lower plot. There is also a cloakroom on this floor. On the upper floor there is a landing and 3 bedrooms which are all double with fitted wardrobes. Two of the bedrooms are ensuite and there is a general bathroom. The 2nd property is almost a mirror image of the first but with 2 bedrroms and 2 bathrooms and it has been left unfurnished. This property would suit anyone looking for a BED AND BREAKFAST opportunity, or just someone looking to purchase a large house close to amenities.