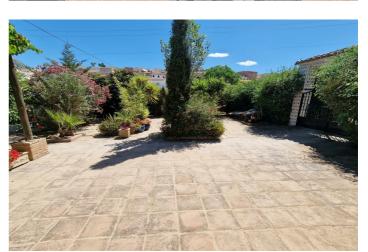

## Axarquía, Riogordo

Cortijo Del Puente is a large and very unique Cortijo on the edge of the village of Riogordo with all of its bars, restaurants and shops. The property has fantastic views to the village, the surrounding rolling fields and sits on a plot of 1,500 m2 of usuable land. There is plenty of parking space outside and a double gate into a beautiful Spanish courtyard. The rest of the plot is landscaped and filled with fruit trees that receive the sun all day. The house is split into two separate peoperties at the moment the larger of the two is 3 bedrooms and 3 bathrooms. You enter the property into a large lounge, with a log burner and electric radiators. All of the doors, shutters and windows in each room are wooden. There is a seperate dining room, which then leads into a kitchen with wooden units and granite work tops. There are two doors off of the kitchen that lead down onto the lower plot. There is also a cloakroom on this floor. On the upper floor there is a landing and 3 bedrooms which are all double with fitted wardrobes. Two of the bedrooms are ensuite and there is a general bathroom. The 2nd property is almost a mirror image of the first but with 2 bedrroms and 2 bathrooms and it has been left unfurnished. This property would suit anyone looking for a BED AND BREAKFAST opportunity, or just someone looking to purchase a large house close to amenities.