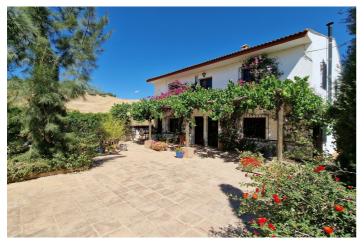

## Axarquía, Riogordo

Cortijo Del Puente is a large and very unique Cortijo on the edge of the village of Riogordo with all of its bars, restaurants and shops. The property has fantastic views to the village, the surrounding rolling fields and sits on a plot of 1,500 m2 of usuable land. There is plenty of parking space outside and a double gate into a beautiful Spanish courtyard. The rest of the plot is landscaped and filled with fruit trees that receive the sun all day. The house is split into two separate peoperties at the moment the larger of the two is 3 bedrooms and 3 bathrooms. You enter the property into a large lounge, with a log burner and electric radiators. All of the doors, shutters and windows in each room are wooden. There is a seperate dining room, which then leads into a kitchen with wooden units and granite work tops. There are two doors off of the kitchen that lead down onto the lower plot. There is also a cloakroom on this floor. On the upper floor there is a landing and 3 bedrooms which are all double with fitted wardrobes. Two of the bedrooms are ensuite and there is a general bathroom. The 2nd property is almost a mirror image of the first but with 2 bedrroms and 2 bathrooms and it has been left unfurnished. This property would suit anyone looking for a BED AND BREAKFAST opportunity, or just someone looking to purchase a large house close to amenities.