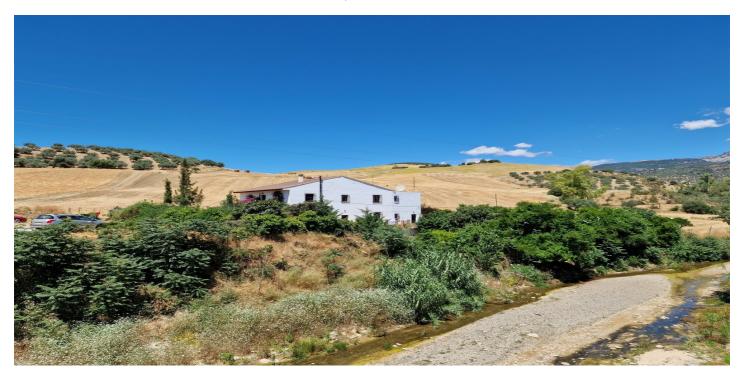

## Axarquía, Riogordo

Cortijo Del Puente is a large and very unique Cortijo on the edge of the village of Riogordo with all of its bars, restaurants and shops. The property has fantastic views to the village, the surrounding rolling fields and sits on a plot of 1,500 m2 of usuable land. There is plenty of parking space outside and a double gate into a beautiful Spanish courtyard. The rest of the plot is landscaped and filled with fruit trees that receive the sun all day. The house is split into two separate peoperties at the moment the larger of the two is 3 bedrooms and 3 bathrooms. You enter the property into a large lounge, with a log burner and electric radiators. All of the doors, shutters and windows in each room are wooden. There is a seperate dining room, which then leads into a kitchen with wooden units and granite work tops. There are two doors off of the kitchen that lead down onto the lower plot. There is also a cloakroom on this floor. On the upper floor there is a landing and 3 bedrooms which are all double with fitted wardrobes. Two of the bedrooms are ensuite and there is a general bathroom. The 2nd property is almost a mirror image of the first but with 2 bedrroms and 2 bathrooms and it has been left unfurnished. This property would suit anyone looking for a BED AND BREAKFAST opportunity, or just someone looking to purchase a large house close to amenities.