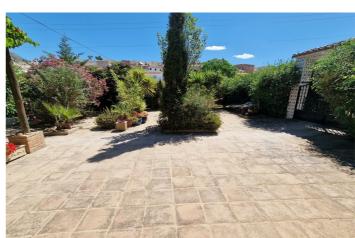

## Axarquía, Riogordo

Cortijo Del Puente is a large and very unique Cortijo on the edge of the village of Riogordo with all of its bars, restaurants and shops. The property has fantastic views to the village, the surrounding rolling fields and sits on a plot of 1,500 m2 of usuable land. There is plenty of parking space outside and a double gate into a beautiful Spanish courtyard. The rest of the plot is landscaped and filled with fruit trees that receive the sun all day. The house is split into two separate peoperties at the moment the larger of the two is 3 bedrooms and 3 bathrooms. You enter the property into a large lounge, with a log burner and electric radiators. All of the doors, shutters and windows in each room are wooden. There is a seperate dining room, which then leads into a kitchen with wooden units and granite work tops. There are two doors off of the kitchen that lead down onto the lower plot. There is also a cloakroom on this floor. On the upper floor there is a landing and 3 bedrooms which are all double with fitted wardrobes. Two of the bedrooms are ensuite and there is a general bathroom. The 2nd property is almost a mirror image of the first but with 2 bedrroms and 2 bathrooms and it has been left unfurnished. This property would suit anyone looking for a BED AND BREAKFAST opportunity, or just someone looking to purchase a large house close to amenities.