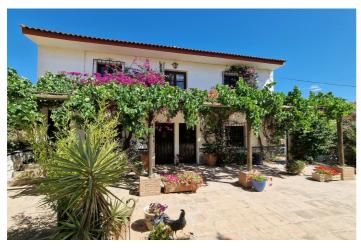

## Axarquía, Riogordo

Cortijo Del Puente is a large and very unique Cortijo on the edge of the village of Riogordo with all of its bars, restaurants and shops. The property has fantastic views to the village, the surrounding rolling fields and sits on a plot of 1,500 m2 of usuable land. There is plenty of parking space outside and a double gate into a beautiful Spanish courtyard. The rest of the plot is landscaped and filled with fruit trees that receive the sun all day. The house is split into two separate peoperties at the moment the larger of the two is 3 bedrooms and 3 bathrooms. You enter the property into a large lounge, with a log burner and electric radiators. All of the doors, shutters and windows in each room are wooden. There is a seperate dining room, which then leads into a kitchen with wooden units and granite work tops. There are two doors off of the kitchen that lead down onto the lower plot. There is also a cloakroom on this floor. On the upper floor there is a landing and 3 bedrooms which are all double with fitted wardrobes. Two of the bedrooms are ensuite and there is a general bathroom. The 2nd property is almost a mirror image of the first but with 2 bedrroms and 2 bathrooms and it has been left unfurnished. This property would suit anyone looking for a BED AND BREAKFAST opportunity, or just someone looking to purchase a large house close to amenities.