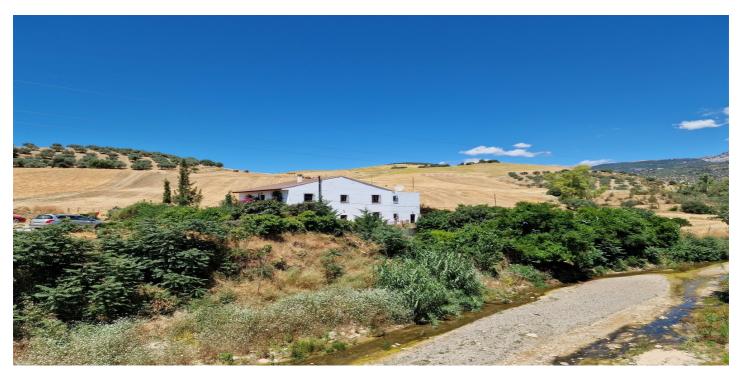

## Axarquía, Riogordo

Cortijo Del Puente is a large and very unique Cortijo on the edge of the village of Riogordo with all of its bars, restaurants and shops. The property has fantastic views to the village, the surrounding rolling fields and sits on a plot of 1,500 m2 of usuable land. There is plenty of parking space outside and a double gate into a beautiful Spanish courtyard. The rest of the plot is landscaped and filled with fruit trees that receive the sun all day. The house is split into two separate peoperties at the moment the larger of the two is 3 bedrooms and 3 bathrooms. You enter the property into a large lounge, with a log burner and electric radiators. All of the doors, shutters and windows in each room are wooden. There is a seperate dining room, which then leads into a kitchen with wooden units and granite work tops. There are two doors off of the kitchen that lead down onto the lower plot. There is also a cloakroom on this floor. On the upper floor there is a landing and 3 bedrooms which are all double with fitted wardrobes. Two of the bedrooms are ensuite and there is a general bathroom. The 2nd property is almost a mirror image of the first but with 2 bedrroms and 2 bathrooms and it has been left unfurnished. This property would suit anyone looking for a BED AND BREAKFAST opportunity, or just someone looking to purchase a large house close to amenities.