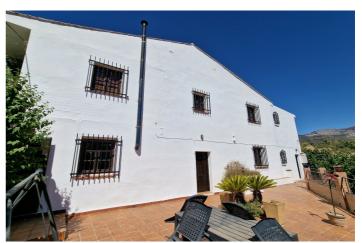

## Axarquía, Riogordo

Cortijo Del Puente is a large and very unique Cortijo on the edge of the village of Riogordo with all of its bars, restaurants and shops. The property has fantastic views to the village, the surrounding rolling fields and sits on a plot of 1,500 m2 of usuable land. There is plenty of parking space outside and a double gate into a beautiful Spanish courtyard. The rest of the plot is landscaped and filled with fruit trees that receive the sun all day. The house is split into two separate peoperties at the moment the larger of the two is 3 bedrooms and 3 bathrooms. You enter the property into a large lounge, with a log burner and electric radiators. All of the doors, shutters and windows in each room are wooden. There is a seperate dining room, which then leads into a kitchen with wooden units and granite work tops. There are two doors off of the kitchen that lead down onto the lower plot. There is also a cloakroom on this floor. On the upper floor there is a landing and 3 bedrooms which are all double with fitted wardrobes. Two of the bedrooms are ensuite and there is a general bathroom. The 2nd property is almost a mirror image of the first but with 2 bedrroms and 2 bathrooms and it has been left unfurnished. This property would suit anyone looking for a BED AND BREAKFAST opportunity, or just someone looking to purchase a large house close to amenities.