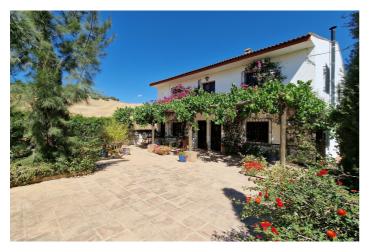

## Axarquía, Riogordo

Cortijo Del Puente is a large and very unique Cortijo on the edge of the village of Riogordo with all of its bars, restaurants and shops. The property has fantastic views to the village, the surrounding rolling fields and sits on a plot of 1,500 m2 of usuable land. There is plenty of parking space outside and a double gate into a beautiful Spanish courtyard. The rest of the plot is landscaped and filled with fruit trees that receive the sun all day. The house is split into two separate peoperties at the moment the larger of the two is 3 bedrooms and 3 bathrooms. You enter the property into a large lounge, with a log burner and electric radiators. All of the doors, shutters and windows in each room are wooden. There is a seperate dining room, which then leads into a kitchen with wooden units and granite work tops. There are two doors off of the kitchen that lead down onto the lower plot. There is also a cloakroom on this floor. On the upper floor there is a landing and 3 bedrooms which are all double with fitted wardrobes. Two of the bedrooms are ensuite and there is a general bathroom. The 2nd property is almost a mirror image of the first but with 2 bedrroms and 2 bathrooms and it has been left unfurnished. This property would suit anyone looking for a BED AND BREAKFAST opportunity, or just someone looking to purchase a large house close to amenities.