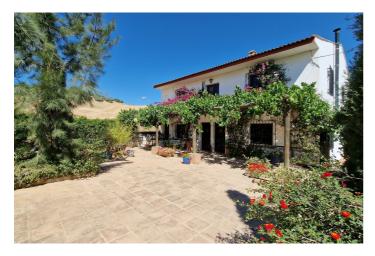

## Axarquía, Riogordo

Cortijo Del Puente is a large and very unique Cortijo on the edge of the village of Riogordo with all of its bars, restaurants and shops. The property has fantastic views to the village, the surrounding rolling fields and sits on a plot of 1,500 m2 of usuable land. There is plenty of parking space outside and a double gate into a beautiful Spanish courtyard. The rest of the plot is landscaped and filled with fruit trees that receive the sun all day. The house is split into two separate peoperties at the moment the larger of the two is 3 bedrooms and 3 bathrooms. You enter the property into a large lounge, with a log burner and electric radiators. All of the doors, shutters and windows in each room are wooden. There is a seperate dining room, which then leads into a kitchen with wooden units and granite work tops. There are two doors off of the kitchen that lead down onto the lower plot. There is also a cloakroom on this floor. On the upper floor there is a landing and 3 bedrooms which are all double with fitted wardrobes. Two of the bedrooms are ensuite and there is a general bathroom. The 2nd property is almost a mirror image of the first but with 2 bedrroms and 2 bathrooms and it has been left unfurnished. This property would suit anyone looking for a BED AND BREAKFAST opportunity, or just someone looking to purchase a large house close to amenities.