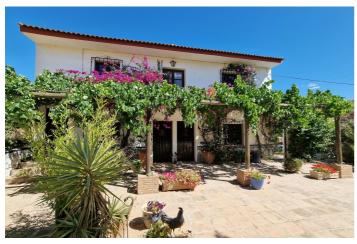

## Axarquía, Riogordo

Cortijo Del Puente is a large and very unique Cortijo on the edge of the village of Riogordo with all of its bars, restaurants and shops. The property has fantastic views to the village, the surrounding rolling fields and sits on a plot of 1,500 m2 of usuable land. There is plenty of parking space outside and a double gate into a beautiful Spanish courtyard. The rest of the plot is landscaped and filled with fruit trees that receive the sun all day. The house is split into two separate peoperties at the moment the larger of the two is 3 bedrooms and 3 bathrooms. You enter the property into a large lounge, with a log burner and electric radiators. All of the doors, shutters and windows in each room are wooden. There is a seperate dining room, which then leads into a kitchen with wooden units and granite work tops. There are two doors off of the kitchen that lead down onto the lower plot. There is also a cloakroom on this floor. On the upper floor there is a landing and 3 bedrooms which are all double with fitted wardrobes. Two of the bedrooms are ensuite and there is a general bathroom. The 2nd property is almost a mirror image of the first but with 2 bedrroms and 2 bathrooms and it has been left unfurnished. This property would suit anyone looking for a BED AND BREAKFAST opportunity, or just someone looking to purchase a large house close to amenities.