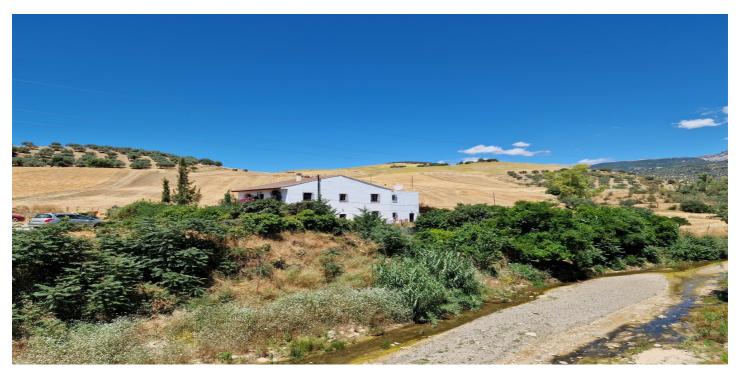

## Axarquía, Riogordo

Cortijo Del Puente is a large and very unique Cortijo on the edge of the village of Riogordo with all of its bars, restaurants and shops. The property has fantastic views to the village, the surrounding rolling fields and sits on a plot of 1,500 m2 of usuable land. There is plenty of parking space outside and a double gate into a beautiful Spanish courtyard. The rest of the plot is landscaped and filled with fruit trees that receive the sun all day. The house is split into two separate peoperties at the moment the larger of the two is 3 bedrooms and 3 bathrooms. You enter the property into a large lounge, with a log burner and electric radiators. All of the doors, shutters and windows in each room are wooden. There is a seperate dining room, which then leads into a kitchen with wooden units and granite work tops. There are two doors off of the kitchen that lead down onto the lower plot. There is also a cloakroom on this floor. On the upper floor there is a landing and 3 bedrooms which are all double with fitted wardrobes. Two of the bedrooms are ensuite and there is a general bathroom. The 2nd property is almost a mirror image of the first but with 2 bedrroms and 2 bathrooms and it has been left unfurnished. This property would suit anyone looking for a BED AND BREAKFAST opportunity, or just someone looking to purchase a large house close to amenities.