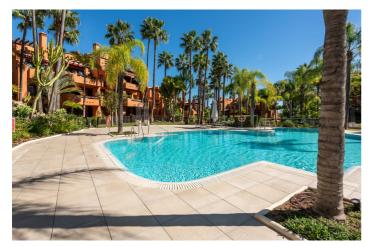

## Costa del Sol, Nueva Andalucía

Extensive and immaculate - three bedroom duplex penthouse with considerable terraces and sea views, in a well run community close to Puerto Banús. The property is arranged on two levels, with the main living areas and two bedrooms on the lower level, and the principal bedroom suite on the upper level. There is a large lounge and dining room with open fireplace, and a separate kitchen which is large enough to accommodate a dining table. There are two bedrooms on the lower level which share a bathroom, and there is also a guest lavatory and laundry room. The principal bedroom suite is oversize with a vaulted ceiling, ample wardrobes and a large bathroom with walk-in shower and bathtub. There is a huge solarium with both covered and uncovered areas which comprise an outside lounge, a barbecue and space enough for a large outside dining area. The solarium and principal bedroom enjoy some of the property's best views. The urbanisation benefits from 24-hour security, a large and recently refurbished swimming pool, extensive tropical gardens and a well equipped gymnasium. Viewings are recommended.