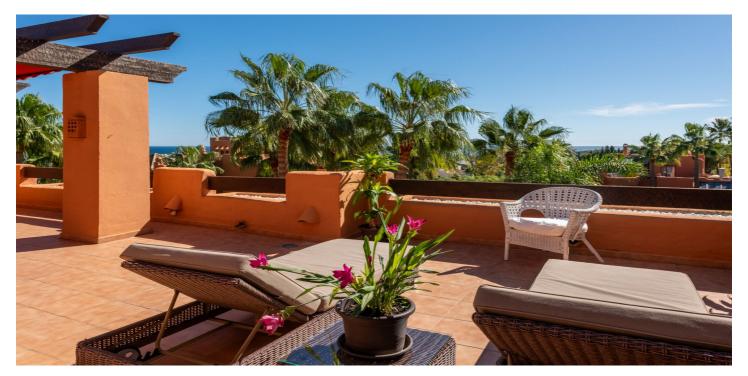

## Costa del Sol, Nueva Andalucía

Extensive and immaculate - three bedroom duplex penthouse with considerable terraces and sea views, in a well run community close to Puerto Banús. The property is arranged on two levels, with the main living areas and two bedrooms on the lower level, and the principal bedroom suite on the upper level. There is a large lounge and dining room with open fireplace, and a separate kitchen which is large enough to accommodate a dining table. There are two bedrooms on the lower level which share a bathroom, and there is also a guest lavatory and laundry room. The principal bedroom suite is oversize with a vaulted ceiling, ample wardrobes and a large bathroom with walk-in shower and bathtub. There is a huge solarium with both covered and uncovered areas which comprise an outside lounge, a barbecue and space enough for a large outside dining area. The solarium and principal bedroom enjoy some of the property's best views. The urbanisation benefits from 24-hour security, a large and recently refurbished swimming pool, extensive tropical gardens and a well equipped gymnasium. Viewings are recommended.