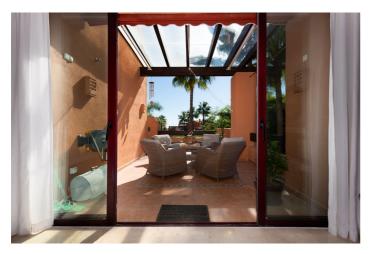

## Costa del Sol, Nueva Andalucía

Extensive and immaculate - three bedroom duplex penthouse with considerable terraces and sea views, in a well run community close to Puerto Banús. The property is arranged on two levels, with the main living areas and two bedrooms on the lower level, and the principal bedroom suite on the upper level. There is a large lounge and dining room with open fireplace, and a separate kitchen which is large enough to accommodate a dining table. There are two bedrooms on the lower level which share a bathroom, and there is also a guest lavatory and laundry room. The principal bedroom suite is oversize with a vaulted ceiling, ample wardrobes and a large bathroom with walk-in shower and bathtub. There is a huge solarium with both covered and uncovered areas which comprise an outside lounge, a barbecue and space enough for a large outside dining area. The solarium and principal bedroom enjoy some of the property's best views. The urbanisation benefits from 24-hour security, a large and recently refurbished swimming pool, extensive tropical gardens and a well equipped gymnasium. Viewings are recommended.