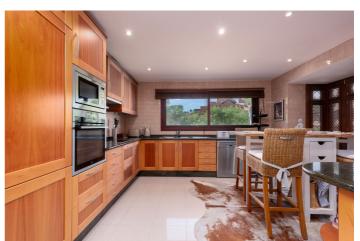

## Costa del Sol, Nueva Andalucía

Extensive and immaculate - three bedroom duplex penthouse with considerable terraces and sea views, in a well run community close to Puerto Banús. The property is arranged on two levels, with the main living areas and two bedrooms on the lower level, and the principal bedroom suite on the upper level. There is a large lounge and dining room with open fireplace, and a separate kitchen which is large enough to accommodate a dining table. There are two bedrooms on the lower level which share a bathroom, and there is also a guest lavatory and laundry room. The principal bedroom suite is oversize with a vaulted ceiling, ample wardrobes and a large bathroom with walk-in shower and bathtub. There is a huge solarium with both covered and uncovered areas which comprise an outside lounge, a barbecue and space enough for a large outside dining area. The solarium and principal bedroom enjoy some of the property's best views. The urbanisation benefits from 24-hour security, a large and recently refurbished swimming pool, extensive tropical gardens and a well equipped gymnasium. Viewings are recommended.