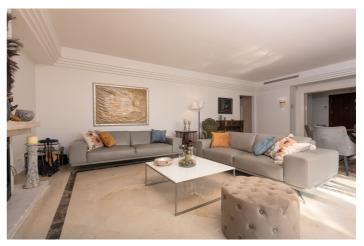

## Costa del Sol, Nueva Andalucía

Extensive and immaculate - three bedroom duplex penthouse with considerable terraces and sea views, in a well run community close to Puerto Banús. The property is arranged on two levels, with the main living areas and two bedrooms on the lower level, and the principal bedroom suite on the upper level. There is a large lounge and dining room with open fireplace, and a separate kitchen which is large enough to accommodate a dining table. There are two bedrooms on the lower level which share a bathroom, and there is also a guest lavatory and laundry room. The principal bedroom suite is oversize with a vaulted ceiling, ample wardrobes and a large bathroom with walk-in shower and bathtub. There is a huge solarium with both covered and uncovered areas which comprise an outside lounge, a barbecue and space enough for a large outside dining area. The solarium and principal bedroom enjoy some of the property's best views. The urbanisation benefits from 24-hour security, a large and recently refurbished swimming pool, extensive tropical gardens and a well equipped gymnasium. Viewings are recommended.