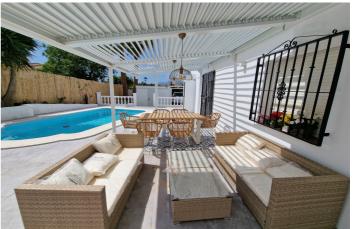

## Axarquía, Alcaucín

Casa Itaca is situated on the popular urbanisation El Cerro, on the Alcaucin road. It enjoys an elevated position with mountain views and has been fully modernised to a good standard. The villa is a single storey property and is accessed via electric gates and benefits from a video surveillance system. There is a covered terrace to the front with pretty arches and to the side, an area of artificial grass. An open lounge dining area, complete with log burner opens out onto the fully modernised kitchen with island. The kitchen is complete with integrated appliances and "soft" closing units. The 3 bedrooms all have A/C and 2 have ensuite shower rooms, with an additional family bathroom with shower. Patio doors lead from the lounge to the outdoor terrace with pool and has a large pergola and built in barbecue and outdoor kitchen. The pergola is manually operated to provide shading in 4 independent sections. Steps lead up to the large upper entertaining area which has been landscaped and is low maintenance. There is also a 5001 Deposito and storage shed. A great, low maintenance, single storey property in a quiet cul de sac! Ask for more details......