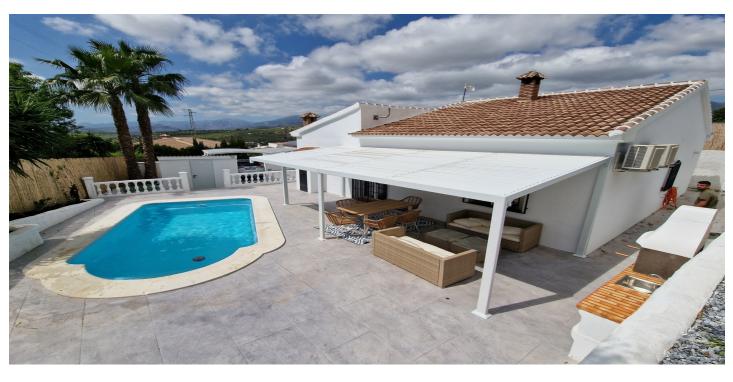

## Axarquía, Alcaucín

Casa Itaca is situated on the popular urbanisation El Cerro, on the Alcaucin road. It enjoys an elevated position with mountain views and has been fully modernised to a good standard. The villa is a single storey property and is accessed via electric gates and benefits from a video surveillance system. There is a covered terrace to the front with pretty arches and to the side, an area of artificial grass. An open lounge dining area, complete with log burner opens out onto the fully modernised kitchen with island. The kitchen is complete with integrated appliances and "soft" closing units. The 3 bedrooms all have A/C and 2 have ensuite shower rooms, with an additional family bathroom with shower. Patio doors lead from the lounge to the outdoor terrace with pool and has a large pergola and built in barbecue and outdoor kitchen. The pergola is manually operated to provide shading in 4 independent sections. Steps lead up to the large upper entertaining area which has been landscaped and is low maintenance. There is also a 5001 Deposito and storage shed. A great, low maintenance, single storey property in a quiet cul de sac! Ask for more details......