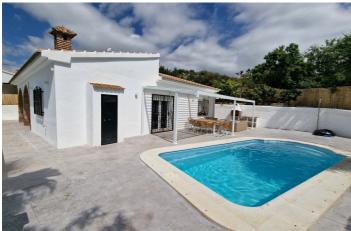

## Axarquía, Alcaucín

Casa Itaca is situated on the popular urbanisation El Cerro, on the Alcaucin road. It enjoys an elevated position with mountain views and has been fully modernised to a good standard. The villa is a single storey property and is accessed via electric gates and benefits from a video surveillance system. There is a covered terrace to the front with pretty arches and to the side, an area of artificial grass. An open lounge dining area, complete with log burner opens out onto the fully modernised kitchen with island. The kitchen is complete with integrated appliances and "soft" closing units. The 3 bedrooms all have A/C and 2 have ensuite shower rooms, with an additional family bathroom with shower. Patio doors lead from the lounge to the outdoor terrace with pool and has a large pergola and built in barbecue and outdoor kitchen. The pergola is manually operated to provide shading in 4 independent sections. Steps lead up to the large upper entertaining area which has been landscaped and is low maintenance. There is also a 5001 Deposito and storage shed. A great, low maintenance, single storey property in a quiet cul de sac! Ask for more details......