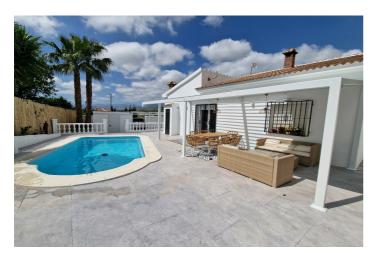

## Axarquía, Alcaucín

Casa Itaca is situated on the popular urbanisation El Cerro, on the Alcaucin road. It enjoys an elevated position with mountain views and has been fully modernised to a good standard. The villa is a single storey property and is accessed via electric gates and benefits from a video surveillance system. There is a covered terrace to the front with pretty arches and to the side, an area of artificial grass. An open lounge dining area, complete with log burner opens out onto the fully modernised kitchen with island. The kitchen is complete with integrated appliances and "soft" closing units. The 3 bedrooms all have A/C and 2 have ensuite shower rooms, with an additional family bathroom with shower. Patio doors lead from the lounge to the outdoor terrace with pool and has a large pergola and built in barbecue and outdoor kitchen. The pergola is manually operated to provide shading in 4 independent sections. Steps lead up to the large upper entertaining area which has been landscaped and is low maintenance. There is also a 5001 Deposito and storage shed. A great, low maintenance, single storey property in a quiet cul de sac! Ask for more details......