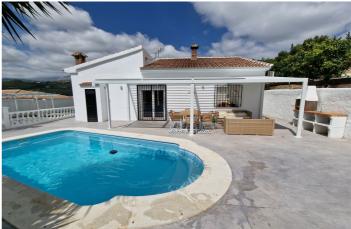

## Axarquía, Alcaucín

Casa Itaca is situated on the popular urbanisation El Cerro, on the Alcaucin road. It enjoys an elevated position with mountain views and has been fully modernised to a good standard. The villa is a single storey property and is accessed via electric gates and benefits from a video surveillance system. There is a covered terrace to the front with pretty arches and to the side, an area of artificial grass. An open lounge dining area, complete with log burner opens out onto the fully modernised kitchen with island. The kitchen is complete with integrated appliances and "soft" closing units. The 3 bedrooms all have A/C and 2 have ensuite shower rooms, with an additional family bathroom with shower. Patio doors lead from the lounge to the outdoor terrace with pool and has a large pergola and built in barbecue and outdoor kitchen. The pergola is manually operated to provide shading in 4 independent sections. Steps lead up to the large upper entertaining area which has been landscaped and is low maintenance. There is also a 5001 Deposito and storage shed. A great, low maintenance, single storey property in a quiet cul de sac! Ask for more details......