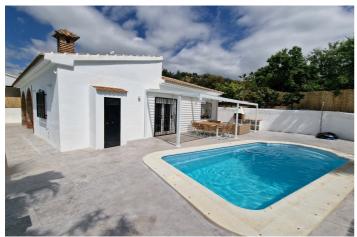

## Axarquía, Alcaucín

Casa Itaca is situated on the popular urbanisation El Cerro, on the Alcaucin road. It enjoys an elevated position with mountain views and has been fully modernised to a good standard. The villa is a single storey property and is accessed via electric gates and benefits from a video surveillance system. There is a covered terrace to the front with pretty arches and to the side, an area of artificial grass. An open lounge dining area, complete with log burner opens out onto the fully modernised kitchen with island. The kitchen is complete with integrated appliances and "soft" closing units. The 3 bedrooms all have A/C and 2 have ensuite shower rooms, with an additional family bathroom with shower. Patio doors lead from the lounge to the outdoor terrace with pool and has a large pergola and built in barbecue and outdoor kitchen. The pergola is manually operated to provide shading in 4 independent sections. Steps lead up to the large upper entertaining area which has been landscaped and is low maintenance. There is also a 5001 Deposito and storage shed. A great, low maintenance, single storey property in a quiet cul de sac! Ask for more details......