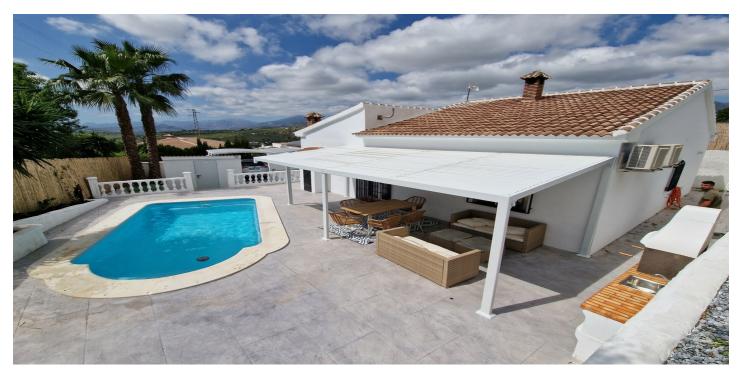

## Axarquía, Alcaucín

Casa Itaca is situated on the popular urbanisation El Cerro, on the Alcaucin road. It enjoys an elevated position with mountain views and has been fully modernised to a good standard. The villa is a single storey property and is accessed via electric gates and benefits from a video surveillance system. There is a covered terrace to the front with pretty arches and to the side, an area of artificial grass. An open lounge dining area, complete with log burner opens out onto the fully modernised kitchen with island. The kitchen is complete with integrated appliances and "soft" closing units. The 3 bedrooms all have A/C and 2 have ensuite shower rooms, with an additional family bathroom with shower. Patio doors lead from the lounge to the outdoor terrace with pool and has a large pergola and built in barbecue and outdoor kitchen. The pergola is manually operated to provide shading in 4 independent sections. Steps lead up to the large upper entertaining area which has been landscaped and is low maintenance. There is also a 5001 Deposito and storage shed. A great, low maintenance, single storey property in a quiet cul de sac! Ask for more details......