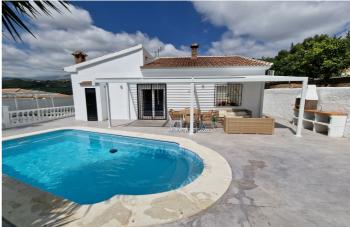

## Axarquía, Alcaucín

Casa Itaca is situated on the popular urbanisation El Cerro, on the Alcaucin road. It enjoys an elevated position with mountain views and has been fully modernised to a good standard. The villa is a single storey property and is accessed via electric gates and benefits from a video surveillance system. There is a covered terrace to the front with pretty arches and to the side, an area of artificial grass. An open lounge dining area, complete with log burner opens out onto the fully modernised kitchen with island. The kitchen is complete with integrated appliances and "soft" closing units. The 3 bedrooms all have A/C and 2 have ensuite shower rooms, with an additional family bathroom with shower. Patio doors lead from the lounge to the outdoor terrace with pool and has a large pergola and built in barbecue and outdoor kitchen. The pergola is manually operated to provide shading in 4 independent sections. Steps lead up to the large upper entertaining area which has been landscaped and is low maintenance. There is also a 5001 Deposito and storage shed. A great, low maintenance, single storey property in a quiet cul de sac! Ask for more details......