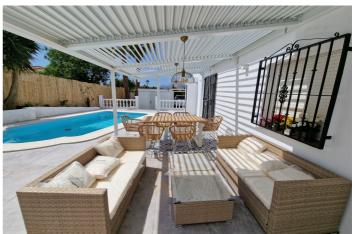

## Axarquía, Alcaucín

Casa Itaca is situated on the popular urbanisation El Cerro, on the Alcaucin road. It enjoys an elevated position with mountain views and has been fully modernised to a good standard. The villa is a single storey property and is accessed via electric gates and benefits from a video surveillance system. There is a covered terrace to the front with pretty arches and to the side, an area of artificial grass. An open lounge dining area, complete with log burner opens out onto the fully modernised kitchen with island. The kitchen is complete with integrated appliances and "soft" closing units. The 3 bedrooms all have A/C and 2 have ensuite shower rooms, with an additional family bathroom with shower. Patio doors lead from the lounge to the outdoor terrace with pool and has a large pergola and built in barbecue and outdoor kitchen. The pergola is manually operated to provide shading in 4 independent sections. Steps lead up to the large upper entertaining area which has been landscaped and is low maintenance. There is also a 5001 Deposito and storage shed. A great, low maintenance, single storey property in a quiet cul de sac! Ask for more details......