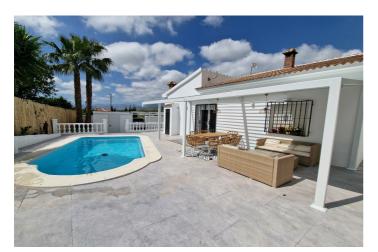

## Axarquía, Alcaucín

Casa Itaca is situated on the popular urbanisation El Cerro, on the Alcaucin road. It enjoys an elevated position with mountain views and has been fully modernised to a good standard. The villa is a single storey property and is accessed via electric gates and benefits from a video surveillance system. There is a covered terrace to the front with pretty arches and to the side, an area of artificial grass. An open lounge dining area, complete with log burner opens out onto the fully modernised kitchen with island. The kitchen is complete with integrated appliances and "soft" closing units. The 3 bedrooms all have A/C and 2 have ensuite shower rooms, with an additional family bathroom with shower. Patio doors lead from the lounge to the outdoor terrace with pool and has a large pergola and built in barbecue and outdoor kitchen. The pergola is manually operated to provide shading in 4 independent sections. Steps lead up to the large upper entertaining area which has been landscaped and is low maintenance. There is also a 5001 Deposito and storage shed. A great, low maintenance, single storey property in a quiet cul de sac! Ask for more details......