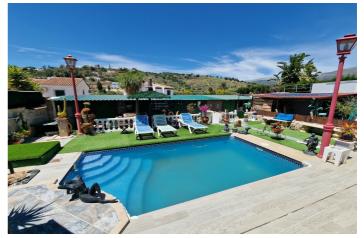

## Axarquía, La Viñuela

Villa Jorge is an interesting 2 storey property situated at the end of a cul de sac in the popular Puente Don Manuel area. It is essentially an "up side down" villa, having the bedrooms on the ground floor and the living areas on the upper storey. There are electric gates which lead into the front of the property where there is off road parking and a large store room. 3 Bedrooms are located on the ground floor, all having built in wardrobes and A/C. Several of the windows have been upgraded to double glazing. There is also a shower room with WC. Downstairs there is bedroom 4 which again has built in wardrobes and A/C, and benefits from a very large walk in wardrobe and shower room. On this level there are 2 lounges, the first being the internal lounge complete with patio doors and access to the second lounge / conservatory which leads out to the pool and garden. The modern kitchen diner opens to the exterior of the property which has a 6 x 3m pool and space for outside entertaining. The outside area benefits from several storage units, workshop, a gym and an aviary. For the bird loving, DIY enthusiast, Villa Jorge ticks the boxes! Ask for more details.....