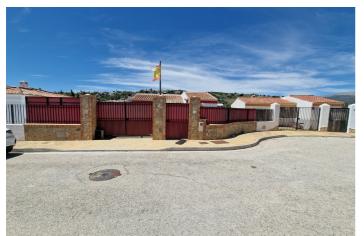

## Axarquía, La Viñuela

Villa Jorge is an interesting 2 storey property situated at the end of a cul de sac in the popular Puente Don Manuel area. It is essentially an "up side down" villa, having the bedrooms on the ground floor and the living areas on the upper storey. There are electric gates which lead into the front of the property where there is off road parking and a large store room. 3 Bedrooms are located on the ground floor, all having built in wardrobes and A/C. Several of the windows have been upgraded to double glazing. There is also a shower room with WC. Downstairs there is bedroom 4 which again has built in wardrobes and A/C, and benefits from a very large walk in wardrobe and shower room. On this level there are 2 lounges, the first being the internal lounge complete with patio doors and access to the second lounge / conservatory which leads out to the pool and garden. The modern kitchen diner opens to the exterior of the property which has a 6 x 3m pool and space for outside entertaining. The outside area benefits from several storage units, workshop, a gym and an aviary. For the bird loving, DIY enthusiast, Villa Jorge ticks the boxes! Ask for more details.....