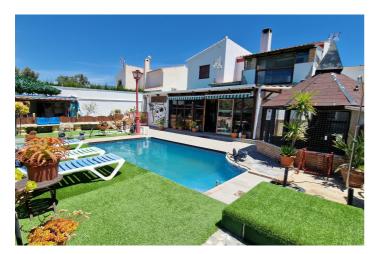

## Axarquía, La Viñuela

Villa Jorge is an interesting 2 storey property situated at the end of a cul de sac in the popular Puente Don Manuel area. It is essentially an "up side down" villa, having the bedrooms on the ground floor and the living areas on the upper storey. There are electric gates which lead into the front of the property where there is off road parking and a large store room. 3 Bedrooms are located on the ground floor, all having built in wardrobes and A/C. Several of the windows have been upgraded to double glazing. There is also a shower room with WC. Downstairs there is bedroom 4 which again has built in wardrobes and A/C, and benefits from a very large walk in wardrobe and shower room. On this level there are 2 lounges, the first being the internal lounge complete with patio doors and access to the second lounge / conservatory which leads out to the pool and garden. The modern kitchen diner opens to the exterior of the property which has a 6 x 3m pool and space for outside entertaining. The outside area benefits from several storage units, workshop, a gym and an aviary. For the bird loving, DIY enthusiast, Villa Jorge ticks the boxes! Ask for more details.....