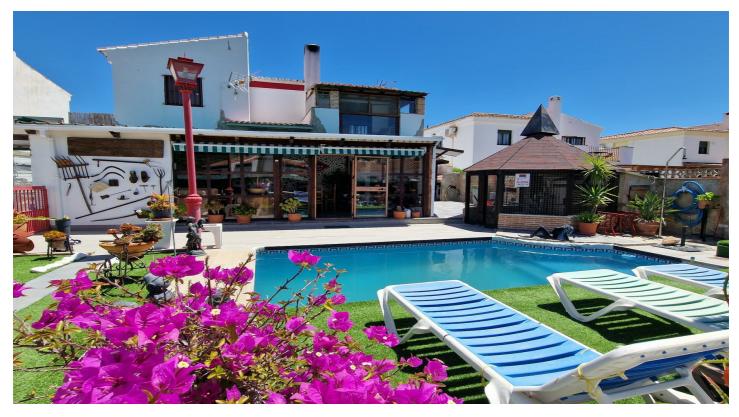

## Axarquía, La Viñuela

Villa Jorge is an interesting 2 storey property situated at the end of a cul de sac in the popular Puente Don Manuel area. It is essentially an "up side down" villa, having the bedrooms on the ground floor and the living areas on the upper storey. There are electric gates which lead into the front of the property where there is off road parking and a large store room. 3 Bedrooms are located on the ground floor, all having built in wardrobes and A/C. Several of the windows have been upgraded to double glazing. There is also a shower room with WC. Downstairs there is bedroom 4 which again has built in wardrobes and A/C, and benefits from a very large walk in wardrobe and shower room. On this level there are 2 lounges, the first being the internal lounge complete with patio doors and access to the second lounge / conservatory which leads out to the pool and garden. The modern kitchen diner opens to the exterior of the property which has a 6 x 3m pool and space for outside entertaining. The outside area benefits from several storage units, workshop, a gym and an aviary. For the bird loving, DIY enthusiast, Villa Jorge ticks the boxes! Ask for more details.....