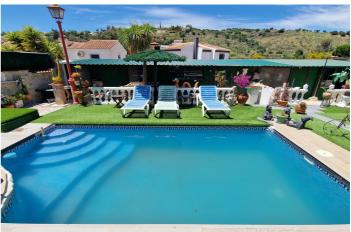

## Axarquía, La Viñuela

Villa Jorge is an interesting 2 storey property situated at the end of a cul de sac in the popular Puente Don Manuel area. It is essentially an "up side down" villa, having the bedrooms on the ground floor and the living areas on the upper storey. There are electric gates which lead into the front of the property where there is off road parking and a large store room. 3 Bedrooms are located on the ground floor, all having built in wardrobes and A/C. Several of the windows have been upgraded to double glazing. There is also a shower room with WC. Downstairs there is bedroom 4 which again has built in wardrobes and A/C, and benefits from a very large walk in wardrobe and shower room. On this level there are 2 lounges, the first being the internal lounge complete with patio doors and access to the second lounge / conservatory which leads out to the pool and garden. The modern kitchen diner opens to the exterior of the property which has a 6 x 3m pool and space for outside entertaining. The outside area benefits from several storage units, workshop, a gym and an aviary. For the bird loving, DIY enthusiast, Villa Jorge ticks the boxes! Ask for more details.....