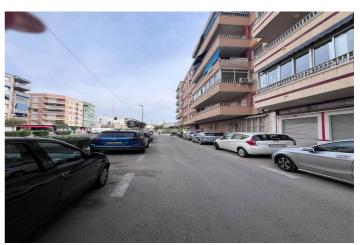

## Costa Blanca South, Torrevieja

A spacious commercial property of 247 m² with high ceilings (2.90 m), located on a busy street between two popular beaches. This unique space offers great potential for both business or residential purposes. Preliminary permission has already been granted to divide the space into two apartments, with the possibility to create up to three. The property features two separate entrances, three large front-facing windows, and three more windows facing the garden, filling the space with plenty of natural light and air. The open and flexible layout allows for a variety of uses. Additionally, there is a small but charming garden where a fig tree grows, making it an ideal spot for outdoor dining or creating a cozy relaxation area.