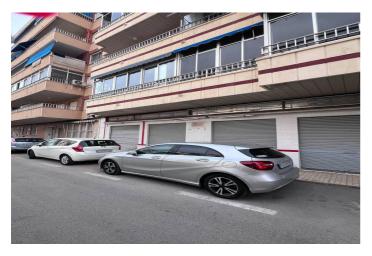

## Costa Blanca South, Torrevieja

A spacious commercial property of 247 m² with high ceilings (2.90 m), located on a busy street between two popular beaches. This unique space offers great potential for both business or residential purposes. Preliminary permission has already been granted to divide the space into two apartments, with the possibility to create up to three. The property features two separate entrances, three large front-facing windows, and three more windows facing the garden, filling the space with plenty of natural light and air. The open and flexible layout allows for a variety of uses. Additionally, there is a small but charming garden where a fig tree grows, making it an ideal spot for outdoor dining or creating a cozy relaxation area.