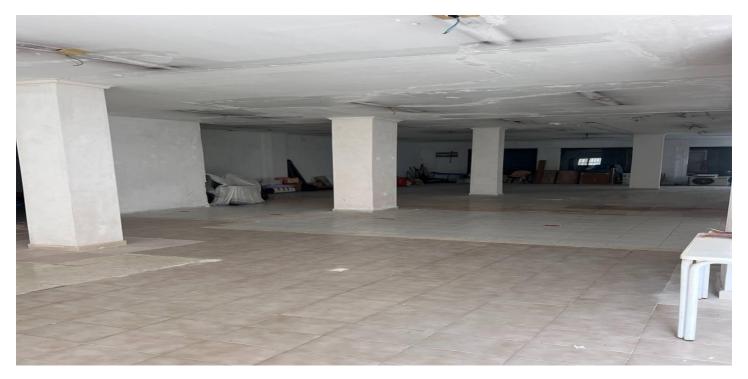

## Costa Blanca South, Torrevieja

A spacious commercial property of 247 m² with high ceilings (2.90 m), located on a busy street between two popular beaches. This unique space offers great potential for both business or residential purposes. Preliminary permission has already been granted to divide the space into two apartments, with the possibility to create up to three. The property features two separate entrances, three large front-facing windows, and three more windows facing the garden, filling the space with plenty of natural light and air. The open and flexible layout allows for a variety of uses. Additionally, there is a small but charming garden where a fig tree grows, making it an ideal spot for outdoor dining or creating a cozy relaxation area.