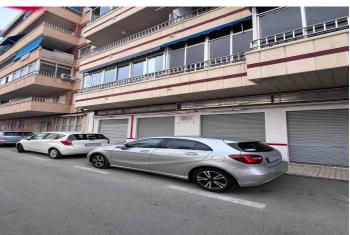

## Costa Blanca South, Torrevieja

A spacious commercial property of 247 m² with high ceilings (2.90 m), located on a busy street between two popular beaches. This unique space offers great potential for both business or residential purposes. Preliminary permission has already been granted to divide the space into two apartments, with the possibility to create up to three. The property features two separate entrances, three large front-facing windows, and three more windows facing the garden, filling the space with plenty of natural light and air. The open and flexible layout allows for a variety of uses. Additionally, there is a small but charming garden where a fig tree grows, making it an ideal spot for outdoor dining or creating a cozy relaxation area.