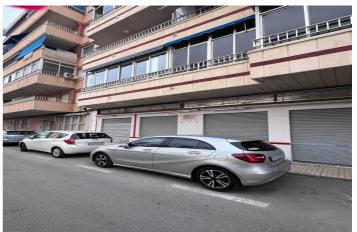

## Costa Blanca South, Torrevieja

A spacious commercial property of 247 m<sup>2</sup> with high ceilings (2.90 m), located on a busy street between two popular beaches. This unique space offers great potential for both business or residential purposes. Preliminary permission has already been granted to divide the space into two apartments, with the possibility to create up to three. The property features two separate entrances, three large front-facing windows, and three more windows facing the garden, filling the space with plenty of natural light and air. The open and flexible layout allows for a variety of uses. Additionally, there is a small but charming garden where a fig tree grows, making it an ideal spot for outdoor dining or creating a cozy relaxation area.