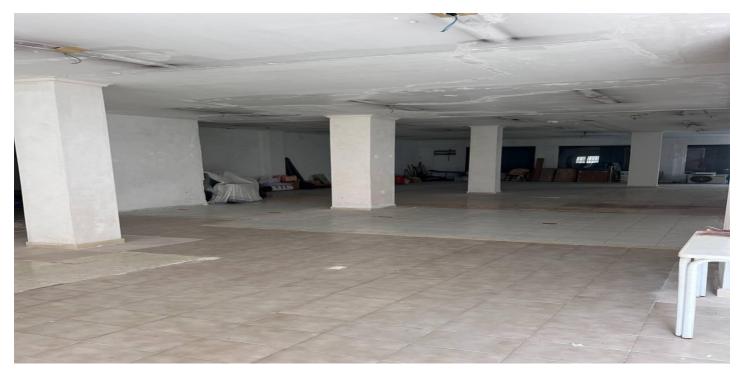

## Costa Blanca South, Torrevieja

A spacious commercial property of 247 m<sup>2</sup> with high ceilings (2.90 m), located on a busy street between two popular beaches. This unique space offers great potential for both business or residential purposes. Preliminary permission has already been granted to divide the space into two apartments, with the possibility to create up to three. The property features two separate entrances, three large front-facing windows, and three more windows facing the garden, filling the space with plenty of natural light and air. The open and flexible layout allows for a variety of uses. Additionally, there is a small but charming garden where a fig tree grows, making it an ideal spot for outdoor dining or creating a cozy relaxation area.