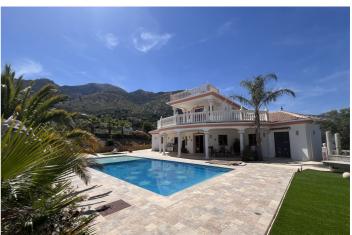

## Sierra de las Nieves, Casarabonela

Discover this magnificent 3-bedroom, 2-bathroom luxury country house and pool; an architectural masterpiece built by a renowned Belgian constructor, ensuring top-quality construction with earthquake-resistant walls. Located in the heart of the Sierra de las Nieves, this exceptional property offers a peaceful living environment with breathtaking views, while being only 5 minutes from the village. The main features are as follows: Basement: • Large garage• Several storage areas Ground Floor: • Large storage room• Modern, high-end American kitchen• Spacious living room with dining area and fireplace• Two large, spacious bedrooms• Large private bathroom with shower and bathtub Top Floor: • 70m² Master bedroom with a private bathroom• Large terrace offering exceptional panoramic views• Laundry chute connecting the master bedroom to the utility room Facilities and Amenities: • Underfloor heating for optimal comfort• Heat pump providing heating and hot water• Rainwater and cleaning harvesting system with filtration• 100,000-litre water storage tank Outdoor Area: • Magnificent 6x14 metre pool with jet system• Adjacent Jacuzzi (to be completed, all materials are available)• Unfinished 191m² house located on the land behind the main house Although the house is finished, there are a few final touches left to complete, allowing you to personalise the last details according to your tastes. This property is a unique opportunity to acquire a dream home in an idyllic environment. Don't miss this opportunity to live in a haven of peace, while enjoying modern comforts and top-quality amenities.