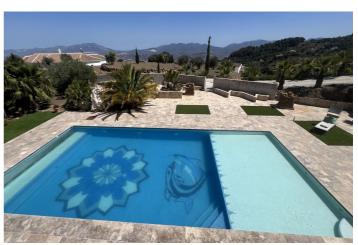

## Sierra de las Nieves, Casarabonela

Discover this magnificent 3-bedroom, 2-bathroom luxury country house and pool; an architectural masterpiece built by a renowned Belgian constructor, ensuring top-quality construction with earthquake-resistant walls. Located in the heart of the Sierra de las Nieves, this exceptional property offers a peaceful living environment with breathtaking views, while being only 5 minutes from the village. The main features are as follows: Basement: • Large garage• Several storage areas Ground Floor: • Large storage room• Modern, high-end American kitchen• Spacious living room with dining area and fireplace• Two large, spacious bedrooms• Large private bathroom with shower and bathtub Top Floor: • 70m² Master bedroom with a private bathroom• Large terrace offering exceptional panoramic views• Laundry chute connecting the master bedroom to the utility room Facilities and Amenities: • Underfloor heating for optimal comfort• Heat pump providing heating and hot water• Rainwater and cleaning harvesting system with filtration• 100,000-litre water storage tank Outdoor Area: • Magnificent 6x14 metre pool with jet system• Adjacent Jacuzzi (to be completed, all materials are available)• Unfinished 191m² house located on the land behind the main house Although the house is finished, there are a few final touches left to complete, allowing you to personalise the last details according to your tastes. This property is a unique opportunity to acquire a dream home in an idyllic environment. Don't miss this opportunity to live in a haven of peace, while enjoying modern comforts and top-quality amenities.