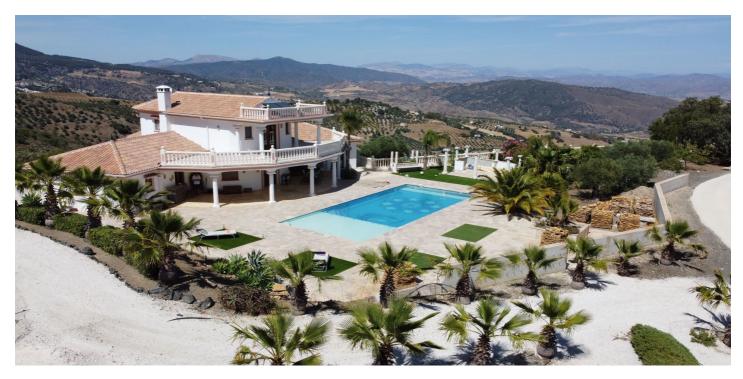

## Sierra de las Nieves, Casarabonela

Discover this magnificent 3-bedroom, 2-bathroom luxury country house and pool; an architectural masterpiece built by a renowned Belgian constructor, ensuring top-quality construction with earthquake-resistant walls. Located in the heart of the Sierra de las Nieves, this exceptional property offers a peaceful living environment with breathtaking views, while being only 5 minutes from the village. The main features are as follows: Basement: • Large garage• Several storage areas Ground Floor: • Large storage room• Modern, high-end American kitchen• Spacious living room with dining area and fireplace• Two large, spacious bedrooms• Large private bathroom with shower and bathtub Top Floor: • 70m² Master bedroom with a private bathroom• Large terrace offering exceptional panoramic views• Laundry chute connecting the master bedroom to the utility room Facilities and Amenities: • Underfloor heating for optimal comfort• Heat pump providing heating and hot water• Rainwater and cleaning harvesting system with filtration• 100,000-litre water storage tank Outdoor Area: • Magnificent 6x14 metre pool with jet system• Adjacent Jacuzzi (to be completed, all materials are available)• Unfinished 191m² house located on the land behind the main house Although the house is finished, there are a few final touches left to complete, allowing you to personalise the last details according to your tastes. This property is a unique opportunity to acquire a dream home in an idyllic environment. Don't miss this opportunity to live in a haven of peace, while enjoying modern comforts and top-quality amenities.