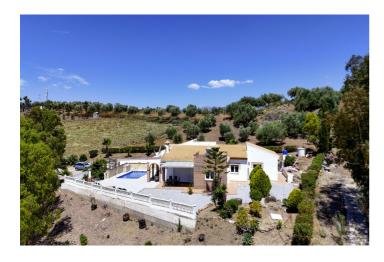

## Axarquía, La Viñuela

EXCLUSIVE - Villa Eucaliptus is a one level, 4 bedroom, 3 bathroom property located at the north end of Lake Vinuela. The villa sits on an elevated plot with well established trees, hedges, palms and fabulous views of the lake and mountains. There is plenty of parking for several cars, outdoor storage and a water deposito. In front of the house is an 8 x 4 m2 pool that receives the sun all day, there is also a pool shower, brick built bbq and various covered and open terraces. As you enter the villa there is an entrance hall that leads into the lounge/dining area which has a vaulted ceiling, wood burner, AC unit and patio doors off onto the outdoor terrace. The kitchen is very unique and is a circular shape with a central granite table and granite worktops, there is also a door that leads out onto a patio area. The four bedrooms all have wardrobes and AC units. There is a general bathroom and there are 2 further shower rooms in the master bedrooms. This property would suit somebody looking for a very quiet and private location in an idyllic setting.