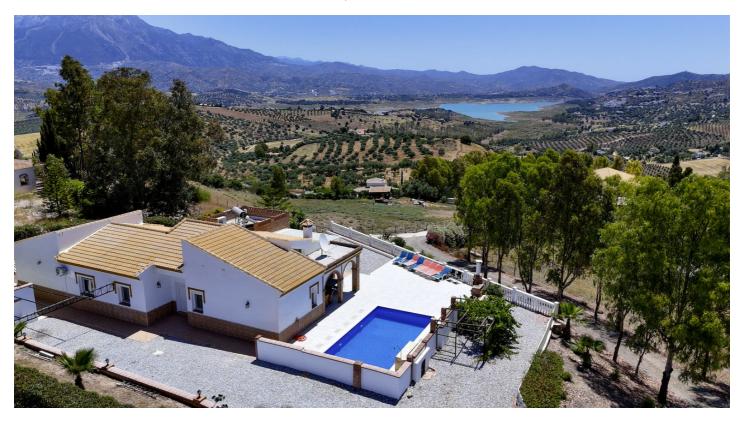

## Axarquía, La Viñuela

EXCLUSIVE - Villa Eucaliptus is a one level, 4 bedroom, 3 bathroom property located at the north end of Lake Vinuela. The villa sits on an elevated plot with well established trees, hedges, palms and fabulous views of the lake and mountains. There is plenty of parking for several cars, outdoor storage and a water deposito. In front of the house is an 8 x 4 m2 pool that receives the sun all day, there is also a pool shower, brick built bbq and various covered and open terraces. As you enter the villa there is an entrance hall that leads into the lounge/dining area which has a vaulted ceiling, wood burner, AC unit and patio doors off onto the outdoor terrace. The kitchen is very unique and is a circular shape with a central granite table and granite worktops, there is also a door that leads out onto a patio area. The four bedrooms all have wardrobes and AC units. There is a general bathroom and there are 2 further shower rooms in the master bedrooms. This property would suit somebody looking for a very quiet and private location in an idyllic setting.