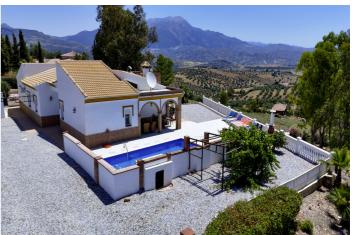

## Axarquía, La Viñuela

EXCLUSIVE - Villa Eucaliptus is a one level, 4 bedroom, 3 bathroom property located at the north end of Lake Vinuela. The villa sits on an elevated plot with well established trees, hedges, palms and fabulous views of the lake and mountains. There is plenty of parking for several cars, outdoor storage and a water deposito. In front of the house is an 8 x 4 m2 pool that receives the sun all day, there is also a pool shower, brick built bbq and various covered and open terraces. As you enter the villa there is an entrance hall that leads into the lounge/dining area which has a vaulted ceiling, wood burner, AC unit and patio doors off onto the outdoor terrace. The kitchen is very unique and is a circular shape with a central granite table and granite worktops, there is also a door that leads out onto a patio area. The four bedrooms all have wardrobes and AC units. There is a general bathroom and there are 2 further shower rooms in the master bedrooms. This property would suit somebody looking for a very quiet and private location in an idyllic setting.