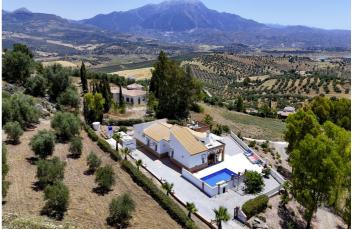

## Axarquía, La Viñuela

EXCLUSIVE - Villa Eucaliptus is a one level, 4 bedroom, 3 bathroom property located at the north end of Lake Vinuela. The villa sits on an elevated plot with well established trees, hedges, palms and fabulous views of the lake and mountains. There is plenty of parking for several cars, outdoor storage and a water deposito. In front of the house is an 8 x 4 m2 pool that receives the sun all day, there is also a pool shower, brick built bbq and various covered and open terraces. As you enter the villa there is an entrance hall that leads into the lounge/dining area which has a vaulted ceiling, wood burner, AC unit and patio doors off onto the outdoor terrace. The kitchen is very unique and is a circular shape with a central granite table and granite worktops, there is also a door that leads out onto a patio area. The four bedrooms all have wardrobes and AC units. There is a general bathroom and there are 2 further shower rooms in the master bedrooms. This property would suit somebody looking for a very quiet and private location in an idyllic setting.