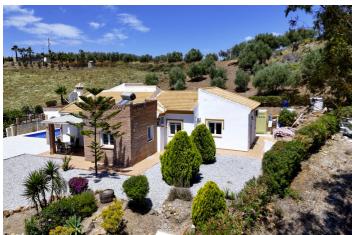

## Axarquía, La Viñuela

EXCLUSIVE - Villa Eucaliptus is a one level, 4 bedroom, 3 bathroom property located at the north end of Lake Vinuela. The villa sits on an elevated plot with well established trees, hedges, palms and fabulous views of the lake and mountains. There is plenty of parking for several cars, outdoor storage and a water deposito. In front of the house is an 8 x 4 m2 pool that receives the sun all day, there is also a pool shower, brick built bbq and various covered and open terraces. As you enter the villa there is an entrance hall that leads into the lounge/dining area which has a vaulted ceiling, wood burner, AC unit and patio doors off onto the outdoor terrace. The kitchen is very unique and is a circular shape with a central granite table and granite worktops, there is also a door that leads out onto a patio area. The four bedrooms all have wardrobes and AC units. There is a general bathroom and there are 2 further shower rooms in the master bedrooms. This property would suit somebody looking for a very quiet and private location in an idyllic setting.