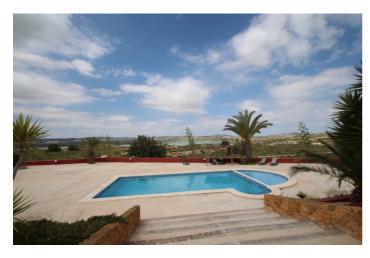

## Costa Blanca South, Orihuela

Opportunity to live in a unique place and with the possibility of having your own business.. In front of the La Pedrera reservoir, we offer you an impressive independent Chalet on a plot of 13,700 meters and with a house of 320 meters with stunning views of the reservoir.. This impressive house is distributed on two floors with two living rooms with fireplace, one of them very large of 85 m2, kitchen with its island, 4 bedrooms, 3 bathrooms, 1 toilet, solarium and a large porch overlooking the orange trees, large terrace with barbecue and pool of 15 x 7 m, facing the lake.. There is possibility to expand the house on the top floor.. The interior design has been made by Philip Pelleter, internationally recognized that appears in the book Interior Design Review.. The house is sold fully furnished with antique furniture doors of India ....