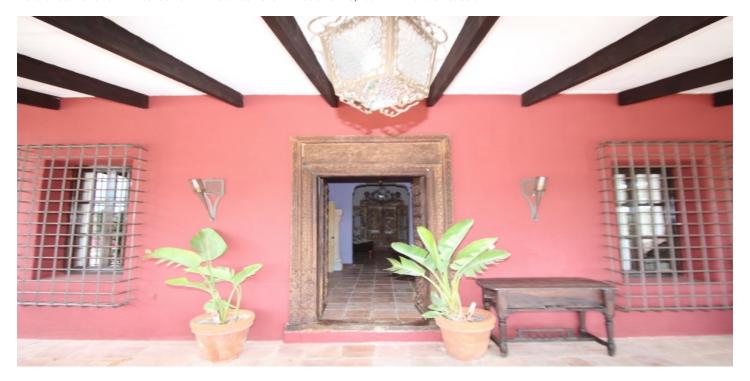

## Costa Blanca South, Orihuela

Opportunity to live in a unique place and with the possibility of having your own business.. In front of the La Pedrera reservoir, we offer you an impressive independent Chalet on a plot of 13,700 meters and with a house of 320 meters with stunning views of the reservoir.. This impressive house is distributed on two floors with two living rooms with fireplace, one of them very large of 85 m2, kitchen with its island, 4 bedrooms, 3 bathrooms, 1 toilet, solarium and a large porch overlooking the orange trees, large terrace with barbecue and pool of 15 x 7 m, facing the lake.. There is possibility to expand the house on the top floor.. The interior design has been made by Philip Pelleter, internationally recognized that appears in the book Interior Design Review.. The house is sold fully furnished with antique furniture doors of India ....