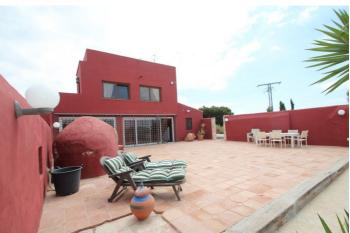

## Costa Blanca South, Orihuela

Opportunity to live in a unique place and with the possibility of having your own business.. In front of the La Pedrera reservoir, we offer you an impressive independent Chalet on a plot of 13,700 meters and with a house of 320 meters with stunning views of the reservoir.. This impressive house is distributed on two floors with two living rooms with fireplace, one of them very large of 85 m2, kitchen with its island, 4 bedrooms, 3 bathrooms, 1 toilet, solarium and a large porch overlooking the orange trees, large terrace with barbecue and pool of 15 x 7 m, facing the lake.. There is possibility to expand the house on the top floor.. The interior design has been made by Philip Pelleter, internationally recognized that appears in the book Interior Design Review.. The house is sold fully furnished with antique furniture doors of India ....