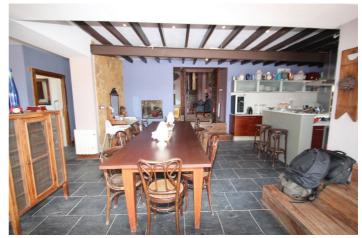

## Costa Blanca South, Orihuela

Opportunity to live in a unique place and with the possibility of having your own business.. In front of the La Pedrera reservoir, we offer you an impressive independent Chalet on a plot of 13,700 meters and with a house of 320 meters with stunning views of the reservoir.. This impressive house is distributed on two floors with two living rooms with fireplace, one of them very large of 85 m2, kitchen with its island, 4 bedrooms, 3 bathrooms, 1 toilet, solarium and a large porch overlooking the orange trees, large terrace with barbecue and pool of 15 x 7 m, facing the lake.. There is possibility to expand the house on the top floor.. The interior design has been made by Philip Pelleter, internationally recognized that appears in the book Interior Design Review.. The house is sold fully furnished with antique furniture doors of India ....