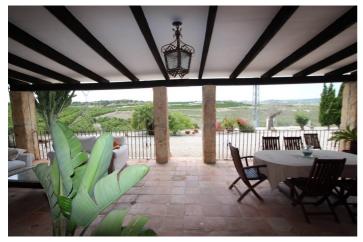

## Costa Blanca South, Orihuela

Opportunity to live in a unique place and with the possibility of having your own business.. In front of the La Pedrera reservoir, we offer you an impressive independent Chalet on a plot of 13,700 meters and with a house of 320 meters with stunning views of the reservoir.. This impressive house is distributed on two floors with two living rooms with fireplace, one of them very large of 85 m2, kitchen with its island, 4 bedrooms, 3 bathrooms, 1 toilet, solarium and a large porch overlooking the orange trees, large terrace with barbecue and pool of 15 x 7 m, facing the lake.. There is possibility to expand the house on the top floor.. The interior design has been made by Philip Pelleter, internationally recognized that appears in the book Interior Design Review.. The house is sold fully furnished with antique furniture doors of India ....