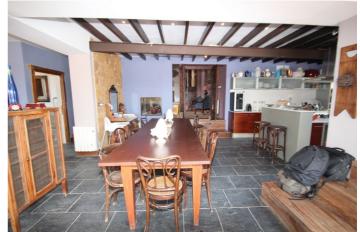

## Costa Blanca South, Orihuela

Opportunity to live in a unique place and with the possibility of having your own business.. In front of the La Pedrera reservoir, we offer you an impressive independent Chalet on a plot of 13,700 meters and with a house of 320 meters with stunning views of the reservoir.. This impressive house is distributed on two floors with two living rooms with fireplace, one of them very large of 85 m2, kitchen with its island, 4 bedrooms, 3 bathrooms, 1 toilet, solarium and a large porch overlooking the orange trees, large terrace with barbecue and pool of 15 x 7 m, facing the lake.. There is possibility to expand the house on the top floor.. The interior design has been made by Philip Pelleter, internationally recognized that appears in the book Interior Design Review.. The house is sold fully furnished with antique furniture doors of India ....