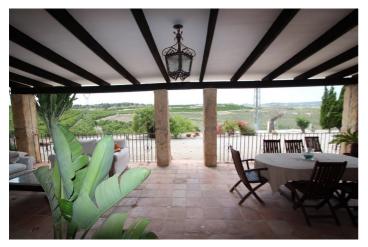

## Costa Blanca South, Orihuela

Opportunity to live in a unique place and with the possibility of having your own business.. In front of the La Pedrera reservoir, we offer you an impressive independent Chalet on a plot of 13,700 meters and with a house of 320 meters with stunning views of the reservoir.. This impressive house is distributed on two floors with two living rooms with fireplace, one of them very large of 85 m2, kitchen with its island, 4 bedrooms, 3 bathrooms, 1 toilet, solarium and a large porch overlooking the orange trees, large terrace with barbecue and pool of 15 x 7 m, facing the lake.. There is possibility to expand the house on the top floor.. The interior design has been made by Philip Pelleter, internationally recognized that appears in the book Interior Design Review.. The house is sold fully furnished with antique furniture doors of India ....