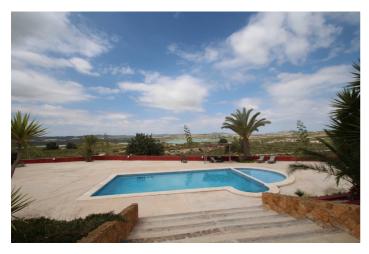

## Costa Blanca South, Orihuela

Opportunity to live in a unique place and with the possibility of having your own business.. In front of the La Pedrera reservoir, we offer you an impressive independent Chalet on a plot of 13,700 meters and with a house of 320 meters with stunning views of the reservoir.. This impressive house is distributed on two floors with two living rooms with fireplace, one of them very large of 85 m2, kitchen with its island, 4 bedrooms, 3 bathrooms, 1 toilet, solarium and a large porch overlooking the orange trees, large terrace with barbecue and pool of 15 x 7 m, facing the lake.. There is possibility to expand the house on the top floor.. The interior design has been made by Philip Pelleter, internationally recognized that appears in the book Interior Design Review.. The house is sold fully furnished with antique furniture doors of India ....