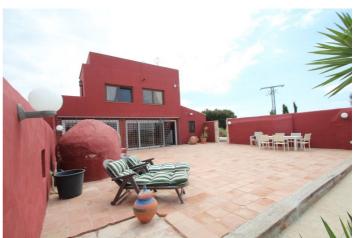

## Costa Blanca South, Orihuela

Opportunity to live in a unique place and with the possibility of having your own business.. In front of the La Pedrera reservoir, we offer you an impressive independent Chalet on a plot of 13,700 meters and with a house of 320 meters with stunning views of the reservoir.. This impressive house is distributed on two floors with two living rooms with fireplace, one of them very large of 85 m2, kitchen with its island, 4 bedrooms, 3 bathrooms, 1 toilet, solarium and a large porch overlooking the orange trees, large terrace with barbecue and pool of 15 x 7 m, facing the lake.. There is possibility to expand the house on the top floor.. The interior design has been made by Philip Pelleter, internationally recognized that appears in the book Interior Design Review.. The house is sold fully furnished with antique furniture doors of India ....