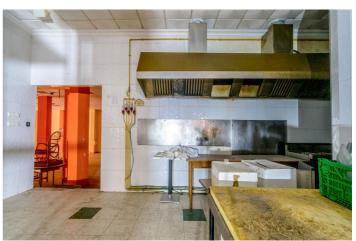

## Costa Blanca South, Torrevieja

An exceptional opportunity awaits in the heart of Torrevieja! This expansive commercial unit offers a generous built surface of 722 m², perfectly positioned in a central location, ideal for a wide range of business ventures. The property boasts a fully equipped kitchen, three spacious toilets, and a dedicated office space, making it highly versatile for various commercial uses. Whether you envision a bustling office, a vibrant supermarket, a modern gym, or a sophisticated restaurant, this property provides the space and flexibility to accommodate your business needs. With its central location and ample amenities, it's an ideal choice for entrepreneurs looking to establish a presence in a thriving area. Take advantage of this unique opportunity to secure a prime commercial space in one of Torrevieja's most desirable locations.