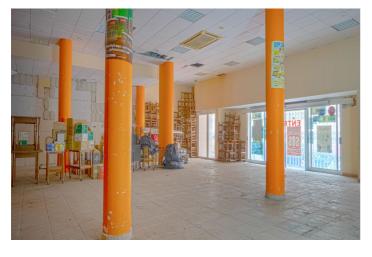

## Costa Blanca South, Torrevieja

An exceptional opportunity awaits in the heart of Torrevieja! This expansive commercial unit offers a generous built surface of 722 m², perfectly positioned in a central location, ideal for a wide range of business ventures. The property boasts a fully equipped kitchen, three spacious toilets, and a dedicated office space, making it highly versatile for various commercial uses. Whether you envision a bustling office, a vibrant supermarket, a modern gym, or a sophisticated restaurant, this property provides the space and flexibility to accommodate your business needs. With its central location and ample amenities, it's an ideal choice for entrepreneurs looking to establish a presence in a thriving area. Take advantage of this unique opportunity to secure a prime commercial space in one of Torrevieja's most desirable locations.