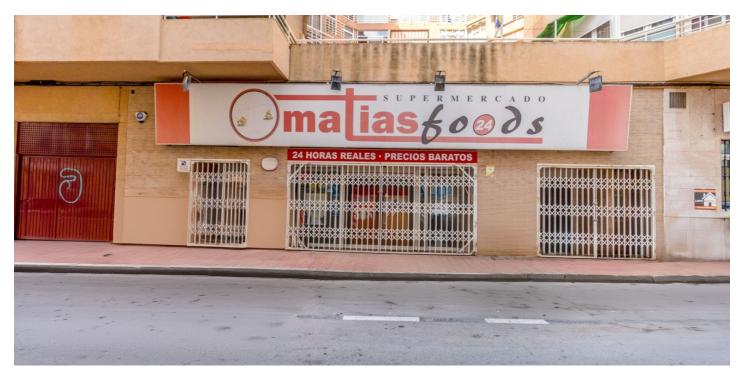

## Costa Blanca South, Torrevieja

An exceptional opportunity awaits in the heart of Torrevieja! This expansive commercial unit offers a generous built surface of 722 m², perfectly positioned in a central location, ideal for a wide range of business ventures. The property boasts a fully equipped kitchen, three spacious toilets, and a dedicated office space, making it highly versatile for various commercial uses. Whether you envision a bustling office, a vibrant supermarket, a modern gym, or a sophisticated restaurant, this property provides the space and flexibility to accommodate your business needs. With its central location and ample amenities, it's an ideal choice for entrepreneurs looking to establish a presence in a thriving area. Take advantage of this unique opportunity to secure a prime commercial space in one of Torrevieja's most desirable locations.