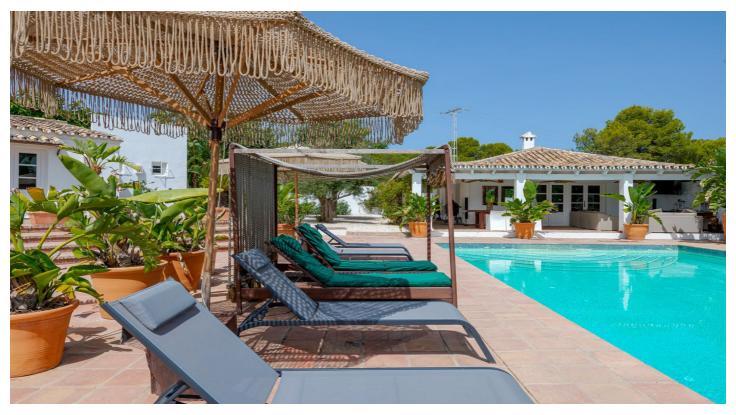

## Costa del Sol, Benahavís

Exceptional and unique traditional villa situated next to Villa Padierna, Los Flamingos Golf and Cancelada in Benahavís. Fully private and quiet, south to east facing, sun all day. Views into the own gardens and towards the mountains. Only a few minutes to all amenities and the beach. Main house, ground floor: Spacious entrance hallway with fireplace, living area and dining area with an open plan fully fitted kitchen with Miele and Neff appliances. TV room with fireplace. Direct access to several terraces, the garden and the pool area. Two guest bedrooms en suite. Guest toilet and laundry area. Main house, First floor: Master bedroom en suite with dressing area, two guest bedrooms en suite. Separate house next to the pool with living area, two guest bedrooms en suite and an own covered terrace. Fitness area and sauna.Plot of over 6.000 m2 with lush and mature gardens with a private heated swimming pool, jacuzzi, several chill out areas, BBQ, tennis court. A/C with heating, solar panels for hot water with new installed boilers, a well (100m deep). Carport for 2 cars.A true unique property, one to see !!!