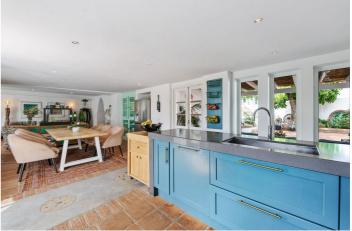

## Costa del Sol, Benahavís

Exceptional and unique traditional villa situated next to Villa Padierna, Los Flamingos Golf and Cancelada in Benahavís. Fully private and quiet, south to east facing, sun all day. Views into the own gardens and towards the mountains. Only a few minutes to all amenities and the beach. Main house, ground floor: Spacious entrance hallway with fireplace, living area and dining area with an open plan fully fitted kitchen with Miele and Neff appliances. TV room with fireplace. Direct access to several terraces, the garden and the pool area. Two guest bedrooms en suite. Guest toilet and laundry area. Main house, First floor: Master bedroom en suite with dressing area, two guest bedrooms en suite. Separate house next to the pool with living area, two guest bedrooms en suite and an own covered terrace. Fitness area and sauna.Plot of over 6.000 m2 with lush and mature gardens with a private heated swimming pool, jacuzzi, several chill out areas, BBQ, tennis court. A/C with heating, solar panels for hot water with new installed boilers, a well (100m deep). Carport for 2 cars.A true unique property, one to see !!!