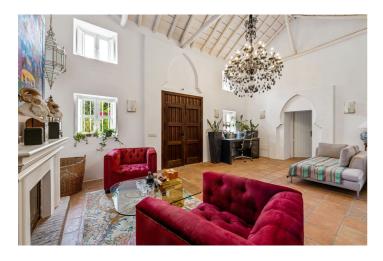

## Costa del Sol, Benahavís

Exceptional and unique traditional villa situated next to Villa Padierna, Los Flamingos Golf and Cancelada in Benahavís. Fully private and quiet, south to east facing, sun all day. Views into the own gardens and towards the mountains. Only a few minutes to all amenities and the beach. Main house, ground floor: Spacious entrance hallway with fireplace, living area and dining area with an open plan fully fitted kitchen with Miele and Neff appliances. TV room with fireplace. Direct access to several terraces, the garden and the pool area. Two guest bedrooms en suite. Guest toilet and laundry area. Main house, First floor: Master bedroom en suite with dressing area, two guest bedrooms en suite. Separate house next to the pool with living area, two guest bedrooms en suite and an own covered terrace. Fitness area and sauna.Plot of over 6.000 m2 with lush and mature gardens with a private heated swimming pool, jacuzzi, several chill out areas, BBQ, tennis court. A/C with heating, solar panels for hot water with new installed boilers, a well (100m deep). Carport for 2 cars.A true unique property, one to see !!!