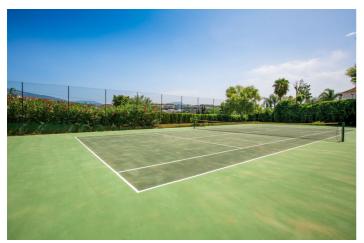

## Costa del Sol, Benahavís

Exceptional and unique traditional villa situated next to Villa Padierna, Los Flamingos Golf and Cancelada in Benahavís. Fully private and quiet, south to east facing, sun all day. Views into the own gardens and towards the mountains. Only a few minutes to all amenities and the beach. Main house, ground floor: Spacious entrance hallway with fireplace, living area and dining area with an open plan fully fitted kitchen with Miele and Neff appliances. TV room with fireplace. Direct access to several terraces, the garden and the pool area. Two guest bedrooms en suite. Guest toilet and laundry area. Main house, First floor: Master bedroom en suite with dressing area, two guest bedrooms en suite. Separate house next to the pool with living area, two guest bedrooms en suite and an own covered terrace. Fitness area and sauna.Plot of over 6.000 m2 with lush and mature gardens with a private heated swimming pool, jacuzzi, several chill out areas, BBQ, tennis court. A/C with heating, solar panels for hot water with new installed boilers, a well (100m deep). Carport for 2 cars.A true unique property, one to see !!!