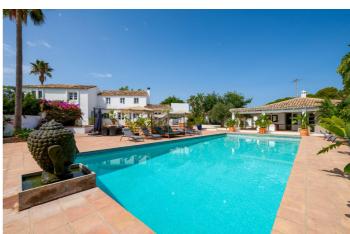

## Costa del Sol, Benahavís

Exceptional and unique traditional villa situated next to Villa Padierna, Los Flamingos Golf and Cancelada in Benahavís. Fully private and quiet, south to east facing, sun all day. Views into the own gardens and towards the mountains. Only a few minutes to all amenities and the beach. Main house, ground floor: Spacious entrance hallway with fireplace, living area and dining area with an open plan fully fitted kitchen with Miele and Neff appliances. TV room with fireplace. Direct access to several terraces, the garden and the pool area. Two guest bedrooms en suite. Guest toilet and laundry area. Main house, First floor: Master bedroom en suite with dressing area, two guest bedrooms en suite. Separate house next to the pool with living area, two guest bedrooms en suite and an own covered terrace. Fitness area and sauna.Plot of over 6.000 m2 with lush and mature gardens with a private heated swimming pool, jacuzzi, several chill out areas, BBQ, tennis court. A/C with heating, solar panels for hot water with new installed boilers, a well (100m deep). Carport for 2 cars.A true unique property, one to see !!!