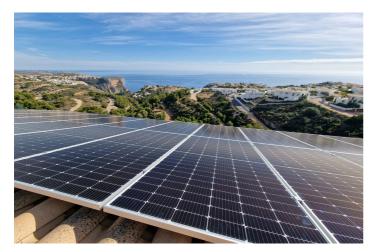

## Costa Blanca North, Benitachell

Relish in the tranquility of this wonderfull villa with it's stand-out feature, the astonishing close view of the shimmering blue sea, a breathtaking feature indeed. The villa is south-east facing, so you can enjoy those wonderful sunny views on the beautiful open terrace, while you're having a swim in the pool or testing you're cooking skills on the barbecue. If we step into the villa, we find an entrance hall, to the left is 1 double bedroom with an ensuite, the ensuite has a bath and a shower, it also has direct access to the terrace. To the right of the entrance hall, we find a guest toilet, the open kitchen with an induction hob and oven, an office space and a spacious dining/living room with a cozy fireplace, this room opens up to the large terrace with stairs going down to the pool area. Going down the stairs in the villa, we find the 2 other bedrooms both with access to the terrace, and a bathroom with a shower. All the bedrooms of this villa are equipped with built-in wardrobes and all have access to the terraces, the windows have double glazing and shutters. The garden is easily maintained with irrigation and it has some beautiful fruit trees. It has a very big basement and a storage room. The villa has a water cleaning system and has 24 solar panels on the roof. You may be able to expand the property with permission granted.