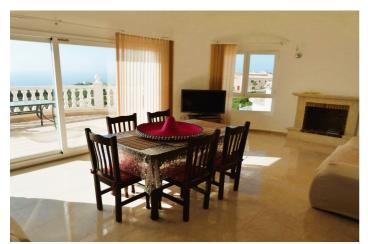

## Costa Blanca North, Benitachell

Relish in the tranquility of this wonderfull villa with it's stand-out feature, the astonishing close view of the shimmering blue sea, a breathtaking feature indeed. The villa is south-east facing, so you can enjoy those wonderful sunny views on the beautiful open terrace, while you're having a swim in the pool or testing you're cooking skills on the barbecue. If we step into the villa, we find an entrance hall, to the left is 1 double bedroom with an ensuite, the ensuite has a bath and a shower, it also has direct access to the terrace. To the right of the entrance hall, we find a guest toilet, the open kitchen with an induction hob and oven, an office space and a spacious dining/living room with a cozy fireplace, this room opens up to the large terrace with stairs going down to the pool area. Going down the stairs in the villa, we find the 2 other bedrooms both with access to the terrace, and a bathroom with a shower. All the bedrooms of this villa are equipped with built-in wardrobes and all have access to the terraces, the windows have double glazing and shutters. The garden is easily maintained with irrigation and it has some beautiful fruit trees. It has a very big basement and a storage room. The villa has a water cleaning system and has 24 solar panels on the roof. You may be able to expand the property with permission granted.