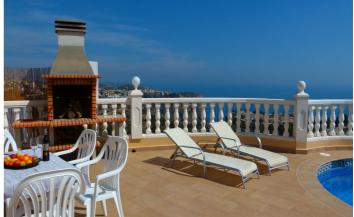

## Costa Blanca North, Benitachell

Relish in the tranquility of this wonderfull villa with it's stand-out feature, the astonishing close view of the shimmering blue sea, a breathtaking feature indeed. The villa is south-east facing, so you can enjoy those wonderful sunny views on the beautiful open terrace, while you're having a swim in the pool or testing you're cooking skills on the barbecue. If we step into the villa, we find an entrance hall, to the left is 1 double bedroom with an ensuite, the ensuite has a bath and a shower, it also has direct access to the terrace. To the right of the entrance hall, we find a guest toilet, the open kitchen with an induction hob and oven, an office space and a spacious dining/living room with a cozy fireplace, this room opens up to the large terrace with stairs going down to the pool area. Going down the stairs in the villa, we find the 2 other bedrooms both with access to the terrace, and a bathroom with a shower. All the bedrooms of this villa are equipped with built-in wardrobes and all have access to the terraces, the windows have double glazing and shutters. The garden is easily maintained with irrigation and it has some beautiful fruit trees. It has a very big basement and a storage room. The villa has a water cleaning system and has 24 solar panels on the roof. You may be able to expand the property with permission granted.