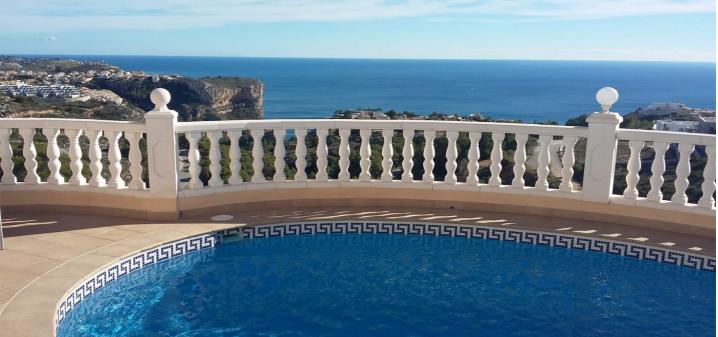

## Costa Blanca North, Benitachell

Relish in the tranquility of this wonderfull villa with it's stand-out feature, the astonishing close view of the shimmering blue sea, a breathtaking feature indeed. The villa is south-east facing, so you can enjoy those wonderful sunny views on the beautiful open terrace, while you're having a swim in the pool or testing you're cooking skills on the barbecue. If we step into the villa, we find an entrance hall, to the left is 1 double bedroom with an ensuite, the ensuite has a bath and a shower, it also has direct access to the terrace. To the right of the entrance hall, we find a guest toilet, the open kitchen with an induction hob and oven, an office space and a spacious dining/living room with a cozy fireplace, this room opens up to the large terrace with stairs going down to the pool area. Going down the stairs in the villa, we find the 2 other bedrooms both with access to the terrace, and a bathroom with a shower. All the bedrooms of this villa are equipped with built-in wardrobes and all have access to the terraces, the windows have double glazing and shutters. The garden is easily maintained with irrigation and it has some beautiful fruit trees. It has a very big basement and a storage room. The villa has a water cleaning system and has 24 solar panels on the roof. You may be able to expand the property with permission granted.