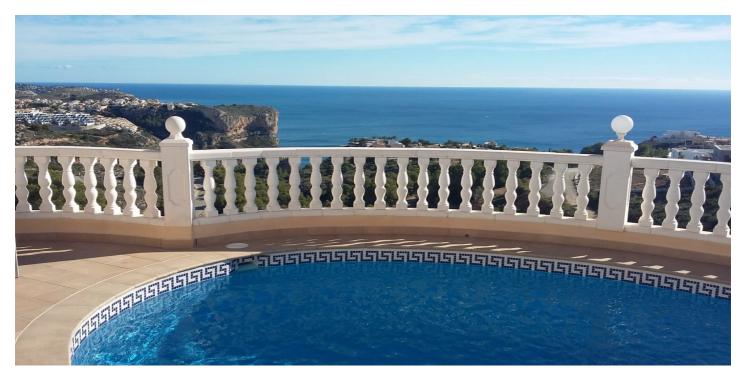

## Costa Blanca North, Benitachell

Relish in the tranquility of this wonderfull villa with it's stand-out feature, the astonishing close view of the shimmering blue sea, a breathtaking feature indeed. The villa is south-east facing, so you can enjoy those wonderful sunny views on the beautiful open terrace, while you're having a swim in the pool or testing you're cooking skills on the barbecue. If we step into the villa, we find an entrance hall, to the left is 1 double bedroom with an ensuite, the ensuite has a bath and a shower, it also has direct access to the terrace. To the right of the entrance hall, we find a guest toilet, the open kitchen with an induction hob and oven, an office space and a spacious dining/living room with a cozy fireplace, this room opens up to the large terrace with stairs going down to the pool area. Going down the stairs in the villa, we find the 2 other bedrooms both with access to the terrace, and a bathroom with a shower. All the bedrooms of this villa are equipped with built-in wardrobes and all have access to the terraces, the windows have double glazing and shutters. The garden is easily maintained with irrigation and it has some beautiful fruit trees. It has a very big basement and a storage room. The villa has a water cleaning system and has 24 solar panels on the roof. You may be able to expand the property with permission granted.