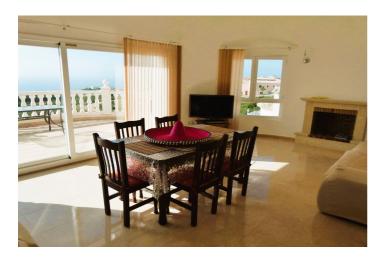

## Costa Blanca North, Benitachell

Relish in the tranquility of this wonderfull villa with it's stand-out feature, the astonishing close view of the shimmering blue sea, a breathtaking feature indeed. The villa is south-east facing, so you can enjoy those wonderful sunny views on the beautiful open terrace, while you're having a swim in the pool or testing you're cooking skills on the barbecue. If we step into the villa, we find an entrance hall, to the left is 1 double bedroom with an ensuite, the ensuite has a bath and a shower, it also has direct access to the terrace. To the right of the entrance hall, we find a guest toilet, the open kitchen with an induction hob and oven, an office space and a spacious dining/living room with a cozy fireplace, this room opens up to the large terrace with stairs going down to the pool area. Going down the stairs in the villa, we find the 2 other bedrooms both with access to the terrace, and a bathroom with a shower. All the bedrooms of this villa are equipped with built-in wardrobes and all have access to the terraces, the windows have double glazing and shutters. The garden is easily maintained with irrigation and it has some beautiful fruit trees. It has a very big basement and a storage room. The villa has a water cleaning system and has 24 solar panels on the roof. You may be able to expand the property with permission granted.