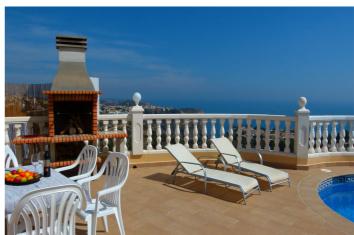

## Costa Blanca North, Benitachell

Relish in the tranquility of this wonderfull villa with it's stand-out feature, the astonishing close view of the shimmering blue sea, a breathtaking feature indeed. The villa is south-east facing, so you can enjoy those wonderful sunny views on the beautiful open terrace, while you're having a swim in the pool or testing you're cooking skills on the barbecue. If we step into the villa, we find an entrance hall, to the left is 1 double bedroom with an ensuite, the ensuite has a bath and a shower, it also has direct access to the terrace. To the right of the entrance hall, we find a guest toilet, the open kitchen with an induction hob and oven, an office space and a spacious dining/living room with a cozy fireplace, this room opens up to the large terrace with stairs going down to the pool area. Going down the stairs in the villa, we find the 2 other bedrooms both with access to the terrace, and a bathroom with a shower. All the bedrooms of this villa are equipped with built-in wardrobes and all have access to the terraces, the windows have double glazing and shutters. The garden is easily maintained with irrigation and it has some beautiful fruit trees. It has a very big basement and a storage room. The villa has a water cleaning system and has 24 solar panels on the roof. You may be able to expand the property with permission granted.