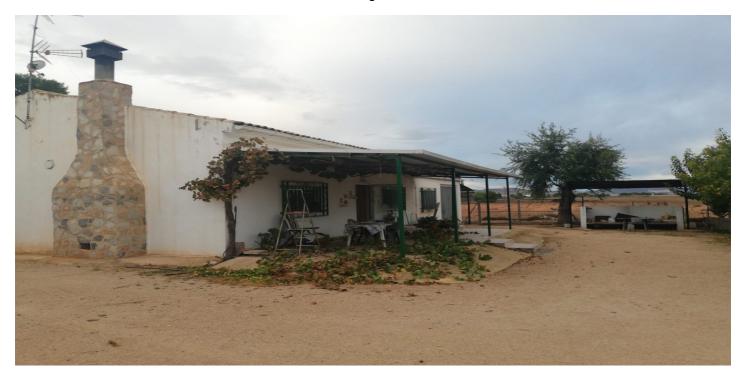

169.500 €

Referenz: RS16387 Schlafzimmer: 1 Badezimmer: 1 Grundstücksgröße: 10.000m<sup>2</sup> Garten: 240m<sup>2</sup>