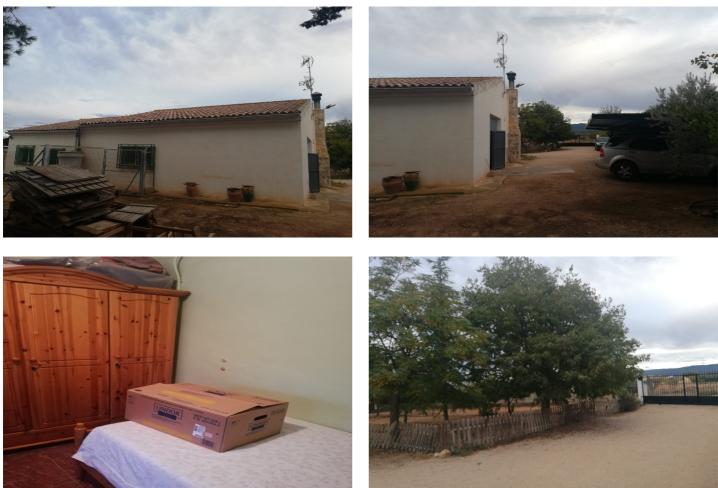

## 169 500€

Référence: RS16387 Chambres: 1 Bain: 1 Terrain: 10 000m<sup>2</sup> Construite: 240m<sup>2</sup>