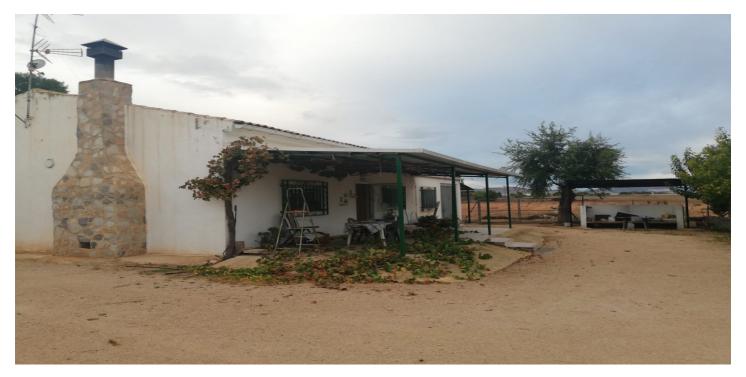

169.500 €

Referentie: RS16387 Slaapkamers: 1 Badkamers: 1 Plotgrootte: 10.000m<sup>2</sup> Perceelgrootte: 240m<sup>2</sup>