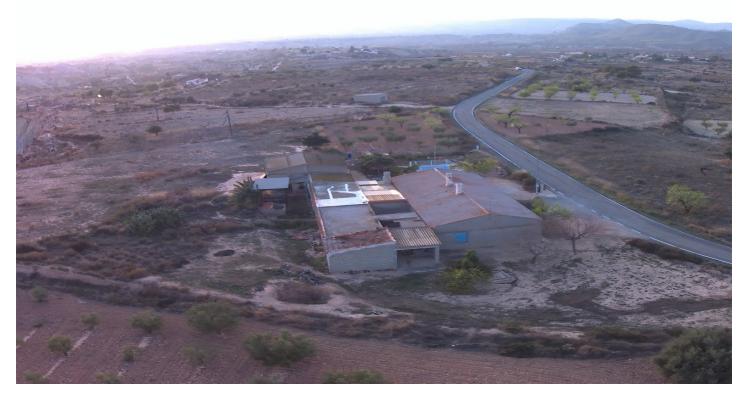

55,995€

Reference: RS16390 Bedrooms: 3 Bathrooms: 1 Plot Size: 1,000m<sup>2</sup> Build Size: 200m<sup>2</sup>

## Oriental, Abanilla

Lovely semi-detached country house lcoated in abanilla, the property is based ina plot of 1000 square meters. The house has 200 square meters distributed in 2 lounges, a kitchen, 3 bedrooms, larder ... It has also a garage of 15 m2. It has mains electricity and drinkign water. We are specialists in the Costa Blanca and Costa Calida specialising in the Alicante and Murcia Inland regions with a particular emphasis on Elda, Pinoso, Aspe, Elche and surrounding areas. We are an established, well known and trusted company that has built a solid reputation amongst buyers and sellers since we began trading in 2004. We offer a complete service with no hidden charges or surprises, starting with sourcing the property, right through to completion, and an unrivalled after sales service which includes property management, building services, and general help and advice to make your new house a home. With a portfolio of well over 1400 properties for sale, we are confident that we can help, so just let us know your preferred property, budget and location, and we will do the rest.