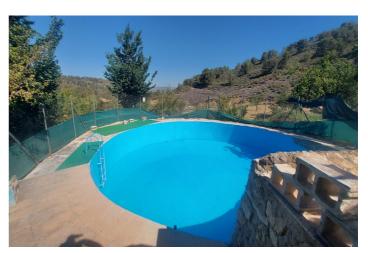

## Altiplano, Jumilla

2 Properties (For completion) 3 Bedrooms 2 Bathrooms Planning for 2 more properties Planning for 9x24m2 indoor barns 140,000m2 plots Cave house in the mountainsProperty Highlights:Project 1: Home & EquestrianCharming Wooden Farmhouse: 2 bedrooms, 100m<sup>2</sup> across two floors, fully plumbed with mains water and an eco-friendly septic tank. Equestrian Facilities: 6,000m<sup>2</sup> plot, fully fenced, with plans for a 9x24m2 barn with indoor stables with individual paddocks leading off the back, complete with a 3m overhang on each end for additional shade, all weather riding arena Solar panels needed for electricity. Project 2: White Chalet Tourist Complex Ready-Built Wooden Chalet: Comes with water connections and a leveled plot. Expansion Potential: Planning approved for another 2 x 100m<sup>2</sup> property (Solid build or wood) with plunge pools, large decking, parking, and separate gardens. Tourism-Approved: Greenlit by the Murcian Tourist Board. Project 3: Cave House Cave House: Ruin overlooking the valley and pool area, perfect for reforming into a private home with a 1,000m2 plotStunning Views: The ccave house sits in a hilside overlooking the pila national park, with amazing views of the valleys. Additional Features: Land: Over 140,000m<sup>2</sup> of beautiful plots with almond trees, mountains, and bushlands. Natural Resources: Includes a natural spring with free water and mains water connections. Why Invest Now? Rare Equestrian Project: One of the region's most unique opportunities. Greenlit and Ready: Approved project with immediate construction potential. Scenic and Strategic: Located in a renowned national park with incredible natural beauty. Act Fast! This is a rare chance to invest in a project with immense potential and stunning natural surroundings. Visit us and see the possibilities for yourself. Features General2 Floors 1 Living room 3 Bedrooms 2 bathrooms 2 Toilets 2 Terraces (20 m2) Attic Pantry Private garage Independent apartmentSurfacesPlot: 140.000 m2 Built: 200 m2 Useful: 200 m2StatusYear of construction: 2023 To reformEquipmentgardens Separate kitchenServicesWaterQualitiesPallet flooring Double glazing Wood carpentry