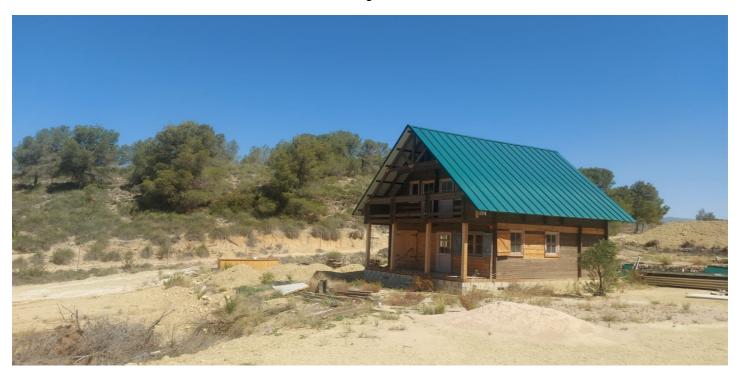

## Altiplano, Jumilla

2 Properties (For completion) 3 Bedrooms 2 Bathrooms Planning for 2 more properties Planning for 9x24m2 indoor barns 140,000m2 plots Cave house in the mountainsProperty Highlights:Project 1: Home & EquestrianCharming Wooden Farmhouse: 2 bedrooms, 100m<sup>2</sup> across two floors, fully plumbed with mains water and an eco-friendly septic tank. Equestrian Facilities: 6,000m<sup>2</sup> plot, fully fenced, with plans for a 9x24m2 barn with indoor stables with individual paddocks leading off the back, complete with a 3m overhang on each end for additional shade, all weather riding arena Solar panels needed for electricity. Project 2: White Chalet Tourist Complex Ready-Built Wooden Chalet: Comes with water connections and a leveled plot. Expansion Potential: Planning approved for another 2 x 100m<sup>2</sup> property (Solid build or wood) with plunge pools, large decking, parking, and separate gardens. Tourism-Approved: Greenlit by the Murcian Tourist Board. Project 3: Cave House Cave House: Ruin overlooking the valley and pool area, perfect for reforming into a private home with a 1,000m2 plotStunning Views: The ccave house sits in a hilside overlooking the pila national park, with amazing views of the valleys. Additional Features: Land: Over 140,000m<sup>2</sup> of beautiful plots with almond trees, mountains, and bushlands. Natural Resources: Includes a natural spring with free water and mains water connections. Why Invest Now? Rare Equestrian Project: One of the region's most unique opportunities. Greenlit and Ready: Approved project with immediate construction potential. Scenic and Strategic: Located in a renowned national park with incredible natural beauty. Act Fast! This is a rare chance to invest in a project with immense potential and stunning natural surroundings. Visit us and see the possibilities for yourself. Features General2 Floors 1 Living room 3 Bedrooms 2 bathrooms 2 Toilets 2 Terraces (20 m2) Attic Pantry Private garage Independent apartmentSurfacesPlot: 140.000 m2 Built: 200 m2 Useful: 200 m2StatusYear of construction: 2023 To reformEquipmentgardens Separate kitchenServicesWaterQualitiesPallet flooring Double glazing Wood carpentry