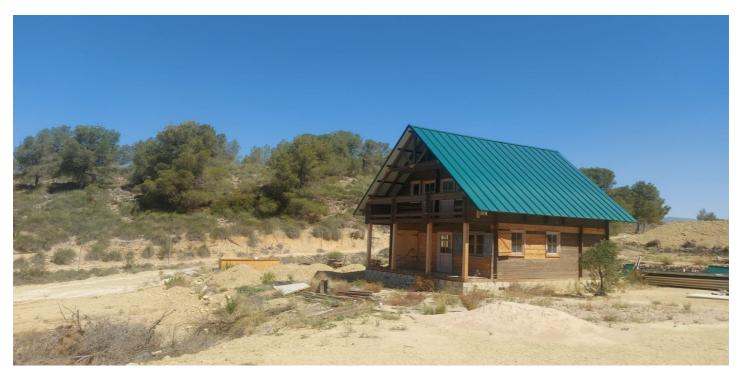

625.000 €

Referencia: RS16401 Dormitorios: 3 Baños: 2 Terreno: 140.000m<sup>2</sup> Construído: 200m<sup>2</sup>

## Altiplano, Jumilla

2 Properties (For completion) 3 Bedrooms 2 Bathrooms Planning for 2 more properties Planning for 9x24m2 indoor barns 140,000m2 plots Cave house in the mountainsProperty Highlights:Project 1: Home & EquestrianCharming Wooden Farmhouse: 2 bedrooms, 100m<sup>2</sup> across two floors, fully plumbed with mains water and an eco-friendly septic tank. Equestrian Facilities: 6,000m<sup>2</sup> plot, fully fenced, with plans for a 9x24m2 barn with indoor stables with individual paddocks leading off the back, complete with a 3m overhang on each end for additional shade, all weather riding arena Solar panels needed for electricity. Project 2: White Chalet Tourist Complex Ready-Built Wooden Chalet: Comes with water connections and a leveled plot. Expansion Potential: Planning approved for another 2 x 100m<sup>2</sup> property (Solid build or wood) with plunge pools, large decking, parking, and separate gardens. Tourism-Approved: Greenlit by the Murcian Tourist Board. Project 3: Cave House Cave House: Ruin overlooking the valley and pool area, perfect for reforming into a private home with a 1,000m2 plotStunning Views: The ccave house sits in a hilside overlooking the pila national park, with amazing views of the valleys. Additional Features: Land: Over 140,000m<sup>2</sup> of beautiful plots with almond trees, mountains, and bushlands. Natural Resources: Includes a natural spring with free water and mains water connections. Why Invest Now? Rare Equestrian Project: One of the region's most unique opportunities. Greenlit and Ready: Approved project with immediate construction potential. Scenic and Strategic: Located in a renowned national park with incredible natural beauty. Act Fast! This is a rare chance to invest in a project with immense potential and stunning natural surroundings. Visit us and see the possibilities for yourself. Features General2 Floors 1 Living room 3 Bedrooms 2 bathrooms 2 Toilets 2 Terraces (20 m2) Attic Pantry Private garage Independent apartmentSurfacesPlot: 140.000 m2 Built: 200 m2 Useful: 200 m2StatusYear of construction: 2023 To reformEquipmentgardens Separate kitchenServicesWaterQualitiesPallet flooring Double glazing Wood carpentry