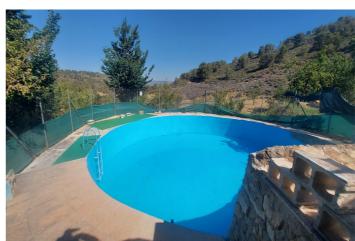

## Altiplano, Jumilla

2 Properties (For completion) 3 Bedrooms 2 Bathrooms Planning for 2 more properties Planning for 9x24m2 indoor barns 140,000m2 plots Cave house in the mountainsProperty Highlights:Project 1: Home & EquestrianCharming Wooden Farmhouse: 2 bedrooms, 100m<sup>2</sup> across two floors, fully plumbed with mains water and an eco-friendly septic tank. Equestrian Facilities: 6,000m<sup>2</sup> plot, fully fenced, with plans for a 9x24m2 barn with indoor stables with individual paddocks leading off the back, complete with a 3m overhang on each end for additional shade, all weather riding arena Solar panels needed for electricity. Project 2: White Chalet Tourist Complex Ready-Built Wooden Chalet: Comes with water connections and a leveled plot. Expansion Potential: Planning approved for another 2 x 100m<sup>2</sup> property (Solid build or wood) with plunge pools, large decking, parking, and separate gardens. Tourism-Approved: Greenlit by the Murcian Tourist Board. Project 3: Cave House Cave House: Ruin overlooking the valley and pool area, perfect for reforming into a private home with a 1,000m2 plotStunning Views: The ccave house sits in a hilside overlooking the pila national park, with amazing views of the valleys. Additional Features: Land: Over 140,000m<sup>2</sup> of beautiful plots with almond trees, mountains, and bushlands. Natural Resources: Includes a natural spring with free water and mains water connections. Why Invest Now? Rare Equestrian Project: One of the region's most unique opportunities. Greenlit and Ready: Approved project with immediate construction potential. Scenic and Strategic: Located in a renowned national park with incredible natural beauty. Act Fast! This is a rare chance to invest in a project with immense potential and stunning natural surroundings. Visit us and see the possibilities for yourself. Features General2 Floors 1 Living room 3 Bedrooms 2 bathrooms 2 Toilets 2 Terraces (20 m2) Attic Pantry Private garage Independent apartmentSurfacesPlot: 140.000 m2 Built: 200 m2 Useful: 200 m2StatusYear of construction: 2023 To reformEquipmentgardens Separate kitchenServicesWaterQualitiesPallet flooring Double glazing Wood carpentry