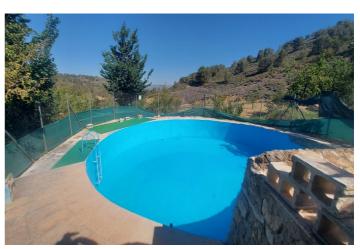

## Altiplano, Jumilla

2 Properties (For completion) 3 Bedrooms 2 Bathrooms Planning for 2 more properties Planning for 9x24m2 indoor barns 140,000m2 plots Cave house in the mountainsProperty Highlights:Project 1: Home & EquestrianCharming Wooden Farmhouse: 2 bedrooms, 100m<sup>2</sup> across two floors, fully plumbed with mains water and an eco-friendly septic tank. Equestrian Facilities: 6,000m<sup>2</sup> plot, fully fenced, with plans for a 9x24m2 barn with indoor stables with individual paddocks leading off the back, complete with a 3m overhang on each end for additional shade, all weather riding arena Solar panels needed for electricity. Project 2: White Chalet Tourist Complex Ready-Built Wooden Chalet: Comes with water connections and a leveled plot. Expansion Potential: Planning approved for another 2 x 100m<sup>2</sup> property (Solid build or wood) with plunge pools, large decking, parking, and separate gardens. Tourism-Approved: Greenlit by the Murcian Tourist Board. Project 3: Cave House Cave House: Ruin overlooking the valley and pool area, perfect for reforming into a private home with a 1,000m2 plotStunning Views: The ccave house sits in a hilside overlooking the pila national park, with amazing views of the valleys. Additional Features: Land: Over 140,000m<sup>2</sup> of beautiful plots with almond trees, mountains, and bushlands. Natural Resources: Includes a natural spring with free water and mains water connections. Why Invest Now? Rare Equestrian Project: One of the region's most unique opportunities. Greenlit and Ready: Approved project with immediate construction potential. Scenic and Strategic: Located in a renowned national park with incredible natural beauty. Act Fast! This is a rare chance to invest in a project with immense potential and stunning natural surroundings. Visit us and see the possibilities for yourself. Features General2 Floors 1 Living room 3 Bedrooms 2 bathrooms 2 Toilets 2 Terraces (20 m2) Attic Pantry Private garage Independent apartmentSurfacesPlot: 140.000 m2 Built: 200 m2 Useful: 200 m2StatusYear of construction: 2023 To reformEquipmentgardens Separate kitchenServicesWaterQualitiesPallet flooring Double glazing Wood carpentry