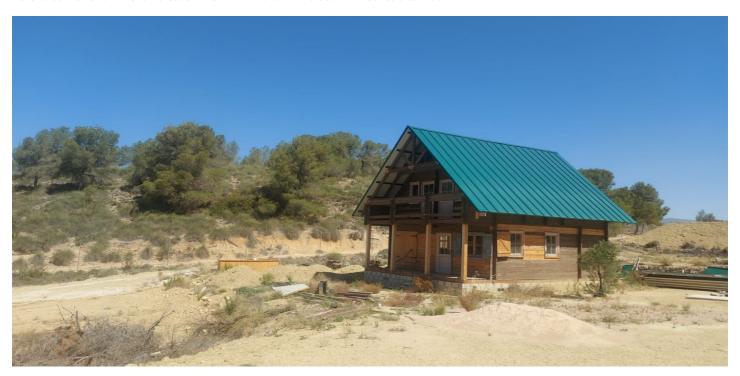

## Altiplano, Jumilla

2 Properties (For completion) 3 Bedrooms 2 Bathrooms Planning for 2 more properties Planning for 9x24m2 indoor barns 140,000m2 plots Cave house in the mountainsProperty Highlights:Project 1: Home & EquestrianCharming Wooden Farmhouse: 2 bedrooms, 100m<sup>2</sup> across two floors, fully plumbed with mains water and an eco-friendly septic tank. Equestrian Facilities: 6,000m<sup>2</sup> plot, fully fenced, with plans for a 9x24m2 barn with indoor stables with individual paddocks leading off the back, complete with a 3m overhang on each end for additional shade, all weather riding arena Solar panels needed for electricity. Project 2: White Chalet Tourist Complex Ready-Built Wooden Chalet: Comes with water connections and a leveled plot. Expansion Potential: Planning approved for another 2 x 100m<sup>2</sup> property (Solid build or wood) with plunge pools, large decking, parking, and separate gardens. Tourism-Approved: Greenlit by the Murcian Tourist Board. Project 3: Cave House Cave House: Ruin overlooking the valley and pool area, perfect for reforming into a private home with a 1,000m2 plotStunning Views: The ccave house sits in a hilside overlooking the pila national park, with amazing views of the valleys. Additional Features: Land: Over 140,000m<sup>2</sup> of beautiful plots with almond trees, mountains, and bushlands. Natural Resources: Includes a natural spring with free water and mains water connections. Why Invest Now? Rare Equestrian Project: One of the region's most unique opportunities. Greenlit and Ready: Approved project with immediate construction potential. Scenic and Strategic: Located in a renowned national park with incredible natural beauty. Act Fast! This is a rare chance to invest in a project with immense potential and stunning natural surroundings. Visit us and see the possibilities for yourself. Features General2 Floors 1 Living room 3 Bedrooms 2 bathrooms 2 Toilets 2 Terraces (20 m2) Attic Pantry Private garage Independent apartmentSurfacesPlot: 140.000 m2 Built: 200 m2 Useful: 200 m2StatusYear of construction: 2023 To reformEquipmentgardens Separate kitchenServicesWaterQualitiesPallet flooring Double glazing Wood carpentry