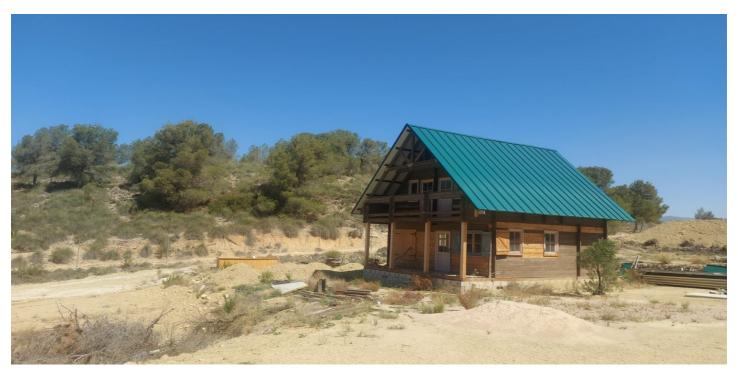

625.000 €

Referentie: RS16401 Slaapkamers: 3 Badkamers: 2 Plotgrootte: 140.000m<sup>2</sup> Perceelgrootte: 200m<sup>2</sup>

## Altiplano, Jumilla

2 Properties (For completion) 3 Bedrooms 2 Bathrooms Planning for 2 more properties Planning for 9x24m2 indoor barns 140,000m2 plots Cave house in the mountainsProperty Highlights:Project 1: Home & EquestrianCharming Wooden Farmhouse: 2 bedrooms, 100m<sup>2</sup> across two floors, fully plumbed with mains water and an eco-friendly septic tank. Equestrian Facilities: 6,000m<sup>2</sup> plot, fully fenced, with plans for a 9x24m2 barn with indoor stables with individual paddocks leading off the back, complete with a 3m overhang on each end for additional shade, all weather riding arena Solar panels needed for electricity. Project 2: White Chalet Tourist Complex Ready-Built Wooden Chalet: Comes with water connections and a leveled plot. Expansion Potential: Planning approved for another 2 x 100m<sup>2</sup> property (Solid build or wood) with plunge pools, large decking, parking, and separate gardens. Tourism-Approved: Greenlit by the Murcian Tourist Board. Project 3: Cave House Cave House: Ruin overlooking the valley and pool area, perfect for reforming into a private home with a 1,000m2 plotStunning Views: The ccave house sits in a hilside overlooking the pila national park, with amazing views of the valleys. Additional Features: Land: Over 140,000m<sup>2</sup> of beautiful plots with almond trees, mountains, and bushlands. Natural Resources: Includes a natural spring with free water and mains water connections. Why Invest Now? Rare Equestrian Project: One of the region's most unique opportunities. Greenlit and Ready: Approved project with immediate construction potential. Scenic and Strategic: Located in a renowned national park with incredible natural beauty. Act Fast! This is a rare chance to invest in a project with immense potential and stunning natural surroundings. Visit us and see the possibilities for yourself. Features General2 Floors 1 Living room 3 Bedrooms 2 bathrooms 2 Toilets 2 Terraces (20 m2) Attic Pantry Private garage Independent apartmentSurfacesPlot: 140.000 m2 Built: 200 m2 Useful: 200 m2StatusYear of construction: 2023 To reformEquipmentgardens Separate kitchenServicesWaterQualitiesPallet flooring Double glazing Wood carpentry