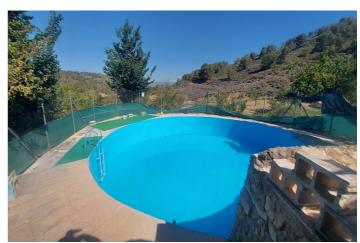

## Altiplano, Jumilla

2 Properties (For completion) 3 Bedrooms 2 Bathrooms Planning for 2 more properties Planning for 9x24m2 indoor barns 140,000m2 plots Cave house in the mountainsProperty Highlights:Project 1: Home & EquestrianCharming Wooden Farmhouse: 2 bedrooms, 100m<sup>2</sup> across two floors, fully plumbed with mains water and an eco-friendly septic tank. Equestrian Facilities: 6,000m<sup>2</sup> plot, fully fenced, with plans for a 9x24m2 barn with indoor stables with individual paddocks leading off the back, complete with a 3m overhang on each end for additional shade, all weather riding arena Solar panels needed for electricity. Project 2: White Chalet Tourist Complex Ready-Built Wooden Chalet: Comes with water connections and a leveled plot. Expansion Potential: Planning approved for another 2 x 100m<sup>2</sup> property (Solid build or wood) with plunge pools, large decking, parking, and separate gardens. Tourism-Approved: Greenlit by the Murcian Tourist Board. Project 3: Cave House Cave House: Ruin overlooking the valley and pool area, perfect for reforming into a private home with a 1,000m2 plotStunning Views: The ccave house sits in a hilside overlooking the pila national park, with amazing views of the valleys. Additional Features: Land: Over 140,000m<sup>2</sup> of beautiful plots with almond trees, mountains, and bushlands. Natural Resources: Includes a natural spring with free water and mains water connections. Why Invest Now? Rare Equestrian Project: One of the region's most unique opportunities. Greenlit and Ready: Approved project with immediate construction potential. Scenic and Strategic: Located in a renowned national park with incredible natural beauty. Act Fast! This is a rare chance to invest in a project with immense potential and stunning natural surroundings. Visit us and see the possibilities for yourself. Features General2 Floors 1 Living room 3 Bedrooms 2 bathrooms 2 Toilets 2 Terraces (20 m2) Attic Pantry Private garage Independent apartmentSurfacesPlot: 140.000 m2 Built: 200 m2 Useful: 200 m2StatusYear of construction: 2023 To reformEquipmentgardens Separate kitchenServicesWaterQualitiesPallet flooring Double glazing Wood carpentry