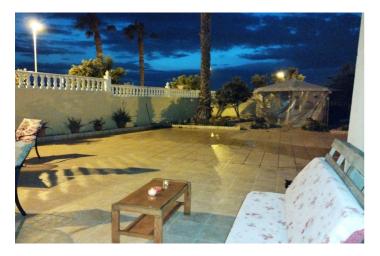

## Costa Blanca South, Torrevieja

Very spacious and comfortable house with spectacular views, located in a super quiet area but close to all amenities. The well-maintained communal pool has plenty of shaded areas and is open all year round. The house consists of six double bedrooms, one on the ground floor, and two of them have en-suite bathrooms. In total, there are five large full bathrooms, two of which feature large round jacuzzis. There is a large separate kitchen-service area, a very large living-dining room, and a laundry room where the boiler and water heater with a water tank for hot water are installed. The property includes a 600m² garden and is located on the front line with open views of the lake, pool, villages across the lake, and mountains, offering dreamlike sunsets. There is also a semi-basement with windows, two storage rooms, covering 135m² (one of which contains one of the bathrooms).