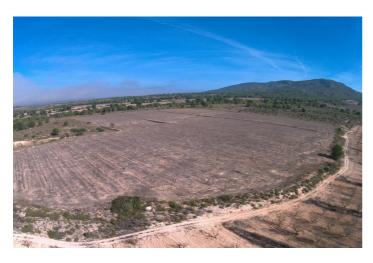

## Altiplano, Yecla

Finca Las Quebradas between Pinoso and Yecla. This expansive property near the Sierra Salinas natural park in Las Quebradas (Yecla) offers an excellent investment opportunity in a peaceful, non-mining area with stunning 360° views. The land covers a total of 407,580 m², including 82,803 m² of almond plantation, 5,589 m² of olive trees, 5,594 m² of scrubland, and 313,594 m² of tilled land suitable for growing cereals, vineyards, olive trees, almonds, or other crops. The property is building-approved and has access to electricity with a nearby transformer. Although it currently lacks drinking and irrigation water, there is potential to apply for a well permit of up to 7,000 m² for domestic or animal use. Access is convenient via a well-maintained paved road, with neighboring homes adding to the quiet, rural charm. Essential services are available in the nearby town of Pinoso, just 5 km away.We have a large portfolio of properties in the Costa Blanca and Costa Calida areas, specialising in country properties, villas, fincas, building plots and design and build options in the Alicante and Murcia regions with a particular emphasis on Elda, Monovar, Pinoso, Sax, Villena, Aspe, Fortuna, Albacete and many more surrounding areas. We have been established since 2004 and have decades of experience between the team which we bring to bear to help you find and secure your new dream home. We help you every step of the way to make sure your purchase in Spain is safe and hassle free. We are not here to sell you a property, we are here to help you realise your dream and find what is right for you. With us you are in the safest hands. Contact us now to have a no obligation chat about how you too can realise your dreams.