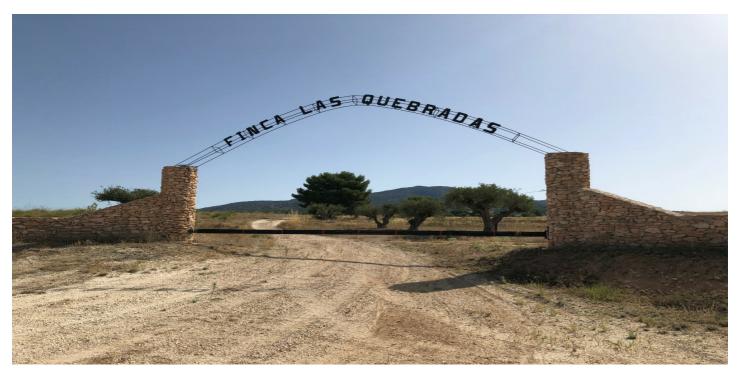

## Altiplano, Yecla

Finca Las Quebradas between Pinoso and Yecla. This expansive property near the Sierra Salinas natural park in Las Quebradas (Yecla) offers an excellent investment opportunity in a peaceful, non-mining area with stunning 360° views. The land covers a total of 407,580 m², including 82,803 m² of almond plantation, 5,589 m² of olive trees, 5,594 m² of scrubland, and 313,594 m² of tilled land suitable for growing cereals, vineyards, olive trees, almonds, or other crops. The property is building-approved and has access to electricity with a nearby transformer. Although it currently lacks drinking and irrigation water, there is potential to apply for a well permit of up to 7,000 m² for domestic or animal use. Access is convenient via a well-maintained paved road, with neighboring homes adding to the quiet, rural charm. Essential services are available in the nearby town of Pinoso, just 5 km away.We have a large portfolio of properties in the Costa Blanca and Costa Calida areas, specialising in country properties, villas, fincas, building plots and design and build options in the Alicante and Murcia regions with a particular emphasis on Elda, Monovar, Pinoso, Sax, Villena, Aspe, Fortuna, Albacete and many more surrounding areas. We have been established since 2004 and have decades of experience between the team which we bring to bear to help you find and secure your new dream home. We help you every step of the way to make sure your purchase in Spain is safe and hassle free. We are not here to sell you a property, we are here to help you realise your dream and find what is right for you. With us you are in the safest hands. Contact us now to have a no obligation chat about how you too can realise your dreams.