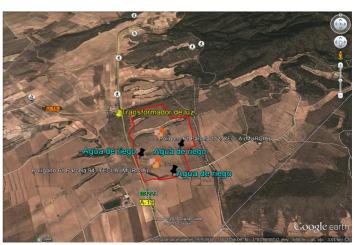

## Altiplano, Yecla

Finca Las Quebradas between Pinoso and Yecla. This expansive property near the Sierra Salinas natural park in Las Quebradas (Yecla) offers an excellent investment opportunity in a peaceful, non-mining area with stunning 360° views. The land covers a total of 407,580 m², including 82,803 m² of almond plantation, 5,589 m² of olive trees, 5,594 m² of scrubland, and 313,594 m² of tilled land suitable for growing cereals, vineyards, olive trees, almonds, or other crops. The property is building-approved and has access to electricity with a nearby transformer. Although it currently lacks drinking and irrigation water, there is potential to apply for a well permit of up to 7,000 m² for domestic or animal use. Access is convenient via a well-maintained paved road, with neighboring homes adding to the quiet, rural charm. Essential services are available in the nearby town of Pinoso, just 5 km away.We have a large portfolio of properties in the Costa Blanca and Costa Calida areas, specialising in country properties, villas, fincas, building plots and design and build options in the Alicante and Murcia regions with a particular emphasis on Elda, Monovar, Pinoso, Sax, Villena, Aspe, Fortuna, Albacete and many more surrounding areas. We have been established since 2004 and have decades of experience between the team which we bring to bear to help you find and secure your new dream home. We help you every step of the way to make sure your purchase in Spain is safe and hassle free. We are not here to sell you a property, we are here to help you realise your dream and find what is right for you. With us you are in the safest hands. Contact us now to have a no obligation chat about how you too can realise your dreams.