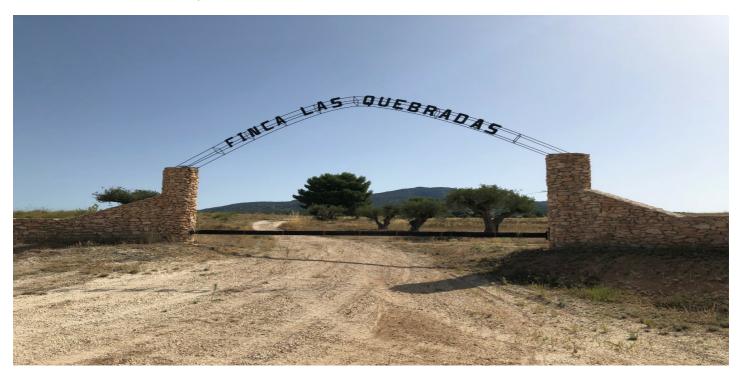

## Altiplano, Yecla

Finca Las Quebradas between Pinoso and Yecla. This expansive property near the Sierra Salinas natural park in Las Quebradas (Yecla) offers an excellent investment opportunity in a peaceful, non-mining area with stunning 360° views. The land covers a total of 407,580 m², including 82,803 m² of almond plantation, 5,589 m² of olive trees, 5,594 m² of scrubland, and 313,594 m² of tilled land suitable for growing cereals, vineyards, olive trees, almonds, or other crops. The property is building-approved and has access to electricity with a nearby transformer. Although it currently lacks drinking and irrigation water, there is potential to apply for a well permit of up to 7,000 m² for domestic or animal use. Access is convenient via a well-maintained paved road, with neighboring homes adding to the quiet, rural charm. Essential services are available in the nearby town of Pinoso, just 5 km away.We have a large portfolio of properties in the Costa Blanca and Costa Calida areas, specialising in country properties, villas, fincas, building plots and design and build options in the Alicante and Murcia regions with a particular emphasis on Elda, Monovar, Pinoso, Sax, Villena, Aspe, Fortuna, Albacete and many more surrounding areas. We have been established since 2004 and have decades of experience between the team which we bring to bear to help you find and secure your new dream home. We help you every step of the way to make sure your purchase in Spain is safe and hassle free. We are not here to sell you a property, we are here to help you realise your dream and find what is right for you. With us you are in the safest hands. Contact us now to have a no obligation chat about how you too can realise your dreams.