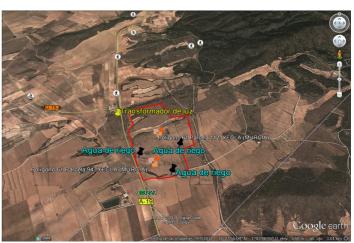

## Altiplano, Yecla

Finca Las Quebradas between Pinoso and Yecla. This expansive property near the Sierra Salinas natural park in Las Quebradas (Yecla) offers an excellent investment opportunity in a peaceful, non-mining area with stunning 360° views. The land covers a total of 407,580 m², including 82,803 m² of almond plantation, 5,589 m² of olive trees, 5,594 m² of scrubland, and 313,594 m² of tilled land suitable for growing cereals, vineyards, olive trees, almonds, or other crops. The property is building-approved and has access to electricity with a nearby transformer. Although it currently lacks drinking and irrigation water, there is potential to apply for a well permit of up to 7,000 m² for domestic or animal use. Access is convenient via a well-maintained paved road, with neighboring homes adding to the quiet, rural charm. Essential services are available in the nearby town of Pinoso, just 5 km away.We have a large portfolio of properties in the Costa Blanca and Costa Calida areas, specialising in country properties, villas, fincas, building plots and design and build options in the Alicante and Murcia regions with a particular emphasis on Elda, Monovar, Pinoso, Sax, Villena, Aspe, Fortuna, Albacete and many more surrounding areas. We have been established since 2004 and have decades of experience between the team which we bring to bear to help you find and secure your new dream home. We help you every step of the way to make sure your purchase in Spain is safe and hassle free. We are not here to sell you a property, we are here to help you realise your dream and find what is right for you. With us you are in the safest hands. Contact us now to have a no obligation chat about how you too can realise your dreams.