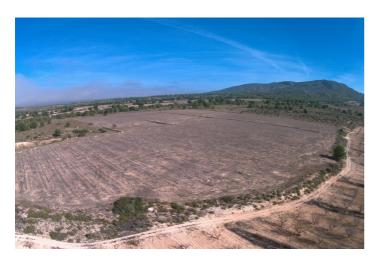

## Altiplano, Yecla

Finca Las Quebradas between Pinoso and Yecla. This expansive property near the Sierra Salinas natural park in Las Quebradas (Yecla) offers an excellent investment opportunity in a peaceful, non-mining area with stunning 360° views. The land covers a total of 407,580 m², including 82,803 m² of almond plantation, 5,589 m² of olive trees, 5,594 m² of scrubland, and 313,594 m² of tilled land suitable for growing cereals, vineyards, olive trees, almonds, or other crops. The property is building-approved and has access to electricity with a nearby transformer. Although it currently lacks drinking and irrigation water, there is potential to apply for a well permit of up to 7,000 m² for domestic or animal use. Access is convenient via a well-maintained paved road, with neighboring homes adding to the quiet, rural charm. Essential services are available in the nearby town of Pinoso, just 5 km away.We have a large portfolio of properties in the Costa Blanca and Costa Calida areas, specialising in country properties, villas, fincas, building plots and design and build options in the Alicante and Murcia regions with a particular emphasis on Elda, Monovar, Pinoso, Sax, Villena, Aspe, Fortuna, Albacete and many more surrounding areas. We have been established since 2004 and have decades of experience between the team which we bring to bear to help you find and secure your new dream home. We help you every step of the way to make sure your purchase in Spain is safe and hassle free. We are not here to sell you a property, we are here to help you realise your dream and find what is right for you. With us you are in the safest hands. Contact us now to have a no obligation chat about how you too can realise your dreams.