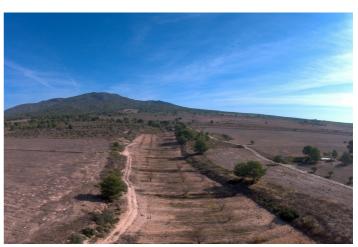

## Altiplano, Yecla

Finca Las Quebradas between Pinoso and Yecla. This expansive property near the Sierra Salinas natural park in Las Quebradas (Yecla) offers an excellent investment opportunity in a peaceful, non-mining area with stunning 360° views. The land covers a total of 407,580 m², including 82,803 m² of almond plantation, 5,589 m² of olive trees, 5,594 m² of scrubland, and 313,594 m² of tilled land suitable for growing cereals, vineyards, olive trees, almonds, or other crops. The property is building-approved and has access to electricity with a nearby transformer. Although it currently lacks drinking and irrigation water, there is potential to apply for a well permit of up to 7,000 m² for domestic or animal use. Access is convenient via a well-maintained paved road, with neighboring homes adding to the quiet, rural charm. Essential services are available in the nearby town of Pinoso, just 5 km away.We have a large portfolio of properties in the Costa Blanca and Costa Calida areas, specialising in country properties, villas, fincas, building plots and design and build options in the Alicante and Murcia regions with a particular emphasis on Elda, Monovar, Pinoso, Sax, Villena, Aspe, Fortuna, Albacete and many more surrounding areas. We have been established since 2004 and have decades of experience between the team which we bring to bear to help you find and secure your new dream home. We help you every step of the way to make sure your purchase in Spain is safe and hassle free. We are not here to sell you a property, we are here to help you realise your dream and find what is right for you. With us you are in the safest hands. Contact us now to have a no obligation chat about how you too can realise your dreams.