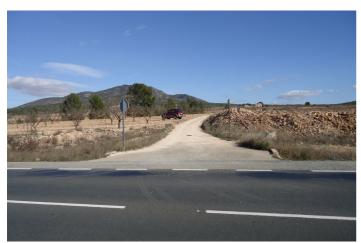

## Altiplano, Yecla

Finca Las Quebradas between Pinoso and Yecla. This expansive property near the Sierra Salinas natural park in Las Quebradas (Yecla) offers an excellent investment opportunity in a peaceful, non-mining area with stunning 360° views. The land covers a total of 407,580 m², including 82,803 m² of almond plantation, 5,589 m² of olive trees, 5,594 m² of scrubland, and 313,594 m² of tilled land suitable for growing cereals, vineyards, olive trees, almonds, or other crops. The property is building-approved and has access to electricity with a nearby transformer. Although it currently lacks drinking and irrigation water, there is potential to apply for a well permit of up to 7,000 m² for domestic or animal use. Access is convenient via a well-maintained paved road, with neighboring homes adding to the quiet, rural charm. Essential services are available in the nearby town of Pinoso, just 5 km away.We have a large portfolio of properties in the Costa Blanca and Costa Calida areas, specialising in country properties, villas, fincas, building plots and design and build options in the Alicante and Murcia regions with a particular emphasis on Elda, Monovar, Pinoso, Sax, Villena, Aspe, Fortuna, Albacete and many more surrounding areas. We have been established since 2004 and have decades of experience between the team which we bring to bear to help you find and secure your new dream home. We help you every step of the way to make sure your purchase in Spain is safe and hassle free. We are not here to sell you a property, we are here to help you realise your dream and find what is right for you. With us you are in the safest hands. Contact us now to have a no obligation chat about how you too can realise your dreams.