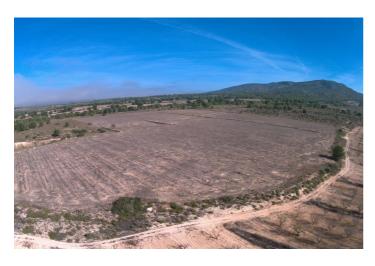

## Altiplano, Yecla

Finca Las Quebradas between Pinoso and Yecla. This expansive property near the Sierra Salinas natural park in Las Quebradas (Yecla) offers an excellent investment opportunity in a peaceful, non-mining area with stunning 360° views. The land covers a total of 407,580 m², including 82,803 m² of almond plantation, 5,589 m² of olive trees, 5,594 m² of scrubland, and 313,594 m² of tilled land suitable for growing cereals, vineyards, olive trees, almonds, or other crops. The property is building-approved and has access to electricity with a nearby transformer. Although it currently lacks drinking and irrigation water, there is potential to apply for a well permit of up to 7,000 m³ for domestic or animal use. Access is convenient via a well-maintained paved road, with neighboring homes adding to the quiet, rural charm. Essential services are available in the nearby town of Pinoso, just 5 km away.We have a large portfolio of properties in the Costa Blanca and Costa Calida areas, specialising in country properties, villas, fincas, building plots and design and build options in the Alicante and Murcia regions with a particular emphasis on Elda, Monovar, Pinoso, Sax, Villena, Aspe, Fortuna, Albacete and many more surrounding areas. We have been established since 2004 and have decades of experience between the team which we bring to bear to help you find and secure your new dream home. We help you every step of the way to make sure your purchase in Spain is safe and hassle free. We are not here to sell you a property, we are here to help you realise your dream and find what is right for you. With us you are in the safest hands. Contact us now to have a no obligation chat about how you too can realise your dreams.