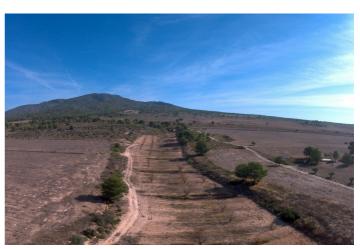

## Altiplano, Yecla

Finca Las Quebradas between Pinoso and Yecla. This expansive property near the Sierra Salinas natural park in Las Quebradas (Yecla) offers an excellent investment opportunity in a peaceful, non-mining area with stunning 360° views. The land covers a total of 407,580 m², including 82,803 m² of almond plantation, 5,589 m² of olive trees, 5,594 m² of scrubland, and 313,594 m² of tilled land suitable for growing cereals, vineyards, olive trees, almonds, or other crops. The property is building-approved and has access to electricity with a nearby transformer. Although it currently lacks drinking and irrigation water, there is potential to apply for a well permit of up to 7,000 m³ for domestic or animal use. Access is convenient via a well-maintained paved road, with neighboring homes adding to the quiet, rural charm. Essential services are available in the nearby town of Pinoso, just 5 km away.We have a large portfolio of properties in the Costa Blanca and Costa Calida areas, specialising in country properties, villas, fincas, building plots and design and build options in the Alicante and Murcia regions with a particular emphasis on Elda, Monovar, Pinoso, Sax, Villena, Aspe, Fortuna, Albacete and many more surrounding areas. We have been established since 2004 and have decades of experience between the team which we bring to bear to help you find and secure your new dream home. We help you every step of the way to make sure your purchase in Spain is safe and hassle free. We are not here to sell you a property, we are here to help you realise your dream and find what is right for you. With us you are in the safest hands. Contact us now to have a no obligation chat about how you too can realise your dreams.