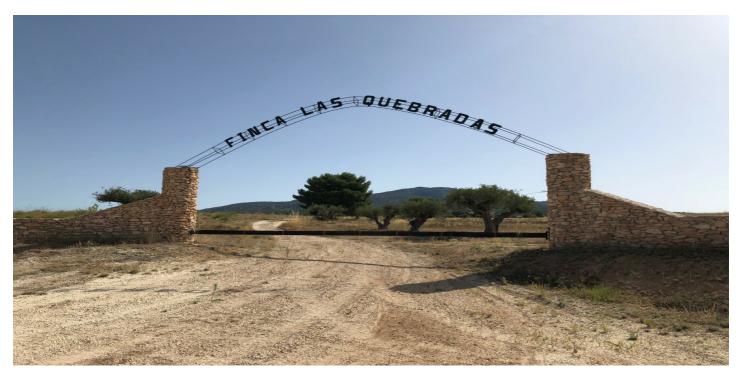

## Altiplano, Yecla

Finca Las Quebradas between Pinoso and Yecla. This expansive property near the Sierra Salinas natural park in Las Quebradas (Yecla) offers an excellent investment opportunity in a peaceful, non-mining area with stunning 360° views. The land covers a total of 407,580 m², including 82,803 m² of almond plantation, 5,589 m² of olive trees, 5,594 m² of scrubland, and 313,594 m² of tilled land suitable for growing cereals, vineyards, olive trees, almonds, or other crops. The property is building-approved and has access to electricity with a nearby transformer. Although it currently lacks drinking and irrigation water, there is potential to apply for a well permit of up to 7,000 m³ for domestic or animal use. Access is convenient via a well-maintained paved road, with neighboring homes adding to the quiet, rural charm. Essential services are available in the nearby town of Pinoso, just 5 km away.We have a large portfolio of properties in the Costa Blanca and Costa Calida areas, specialising in country properties, villas, fincas, building plots and design and build options in the Alicante and Murcia regions with a particular emphasis on Elda, Monovar, Pinoso, Sax, Villena, Aspe, Fortuna, Albacete and many more surrounding areas. We have been established since 2004 and have decades of experience between the team which we bring to bear to help you find and secure your new dream home. We help you every step of the way to make sure your purchase in Spain is safe and hassle free. We are not here to sell you a property, we are here to help you realise your dream and find what is right for you. With us you are in the safest hands. Contact us now to have a no obligation chat about how you too can realise your dreams.