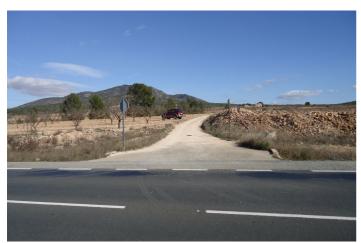

## Altiplano, Yecla

Finca Las Quebradas between Pinoso and Yecla. This expansive property near the Sierra Salinas natural park in Las Quebradas (Yecla) offers an excellent investment opportunity in a peaceful, non-mining area with stunning 360° views. The land covers a total of 407,580 m², including 82,803 m² of almond plantation, 5,589 m² of olive trees, 5,594 m² of scrubland, and 313,594 m² of tilled land suitable for growing cereals, vineyards, olive trees, almonds, or other crops. The property is building-approved and has access to electricity with a nearby transformer. Although it currently lacks drinking and irrigation water, there is potential to apply for a well permit of up to 7,000 m³ for domestic or animal use. Access is convenient via a well-maintained paved road, with neighboring homes adding to the quiet, rural charm. Essential services are available in the nearby town of Pinoso, just 5 km away.We have a large portfolio of properties in the Costa Blanca and Costa Calida areas, specialising in country properties, villas, fincas, building plots and design and build options in the Alicante and Murcia regions with a particular emphasis on Elda, Monovar, Pinoso, Sax, Villena, Aspe, Fortuna, Albacete and many more surrounding areas. We have been established since 2004 and have decades of experience between the team which we bring to bear to help you find and secure your new dream home. We help you every step of the way to make sure your purchase in Spain is safe and hassle free. We are not here to sell you a property, we are here to help you realise your dream and find what is right for you. With us you are in the safest hands. Contact us now to have a no obligation chat about how you too can realise your dreams.