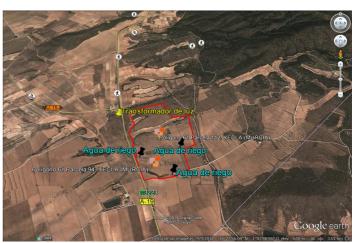

## Altiplano, Yecla

Finca Las Quebradas between Pinoso and Yecla. This expansive property near the Sierra Salinas natural park in Las Quebradas (Yecla) offers an excellent investment opportunity in a peaceful, non-mining area with stunning 360° views. The land covers a total of 407,580 m², including 82,803 m² of almond plantation, 5,589 m² of olive trees, 5,594 m² of scrubland, and 313,594 m² of tilled land suitable for growing cereals, vineyards, olive trees, almonds, or other crops. The property is building-approved and has access to electricity with a nearby transformer. Although it currently lacks drinking and irrigation water, there is potential to apply for a well permit of up to 7,000 m³ for domestic or animal use. Access is convenient via a well-maintained paved road, with neighboring homes adding to the quiet, rural charm. Essential services are available in the nearby town of Pinoso, just 5 km away.We have a large portfolio of properties in the Costa Blanca and Costa Calida areas, specialising in country properties, villas, fincas, building plots and design and build options in the Alicante and Murcia regions with a particular emphasis on Elda, Monovar, Pinoso, Sax, Villena, Aspe, Fortuna, Albacete and many more surrounding areas. We have been established since 2004 and have decades of experience between the team which we bring to bear to help you find and secure your new dream home. We help you every step of the way to make sure your purchase in Spain is safe and hassle free. We are not here to sell you a property, we are here to help you realise your dream and find what is right for you. With us you are in the safest hands. Contact us now to have a no obligation chat about how you too can realise your dreams.