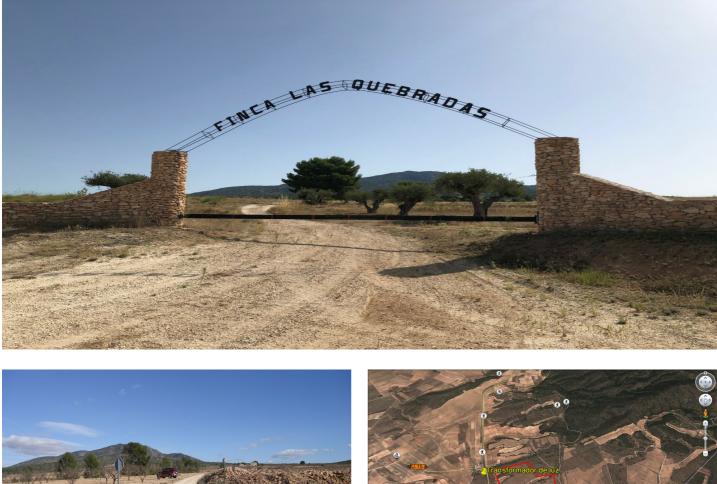

## Altiplano, Yecla

Finca Las Quebradas between Pinoso and Yecla. This expansive property near the Sierra Salinas natural park in Las Quebradas (Yecla) offers an excellent investment opportunity in a peaceful, non-mining area with stunning 360° views. The land covers a total of 407,580 m<sup>2</sup>, including 82,803 m<sup>2</sup> of almond plantation, 5,589 m<sup>2</sup> of olive trees, 5,594 m<sup>2</sup> of scrubland, and 313,594 m<sup>2</sup> of tilled land suitable for growing cereals, vineyards, olive trees, almonds, or other crops. The property is building-approved and has access to electricity with a nearby transformer. Although it currently lacks drinking and irrigation water, there is potential to apply for a well permit of up to 7,000 m<sup>3</sup> for domestic or animal use. Access is convenient via a well-maintained paved road, with neighboring homes adding to the quiet, rural charm. Essential services are available in the nearby town of Pinoso, just 5 km away.We have a large portfolio of properties in the Costa Blanca and Costa Calida areas, specialising in country properties, villas, fincas, building plots and design and build options in the Alicante and Murcia regions with a particular emphasis on Elda, Monovar, Pinoso, Sax, Villena, Aspe, Fortuna, Albacete and many more surrounding areas. We have been established since 2004 and have decades of experience between the team which we bring to bear to help you find and secure your new dream home. We help you every step of the way to make sure your purchase in Spain is safe and hassle free. We are not here to sell you a property, we are here to help you realise your dream and find what is right for you. With us you are in the safest hands. Contact us now to have a no obligation chat about how you too can realise your dreams.