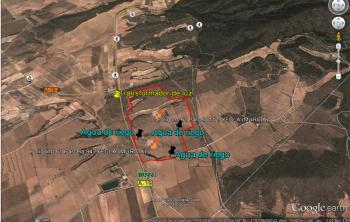

## Altiplano, Yecla

Finca Las Quebradas between Pinoso and Yecla. This expansive property near the Sierra Salinas natural park in Las Quebradas (Yecla) offers an excellent investment opportunity in a peaceful, non-mining area with stunning 360° views. The land covers a total of 407,580 m<sup>2</sup>, including 82,803 m<sup>2</sup> of almond plantation, 5,589 m<sup>2</sup> of olive trees, 5,594 m<sup>2</sup> of scrubland, and 313,594 m<sup>2</sup> of tilled land suitable for growing cereals, vineyards, olive trees, almonds, or other crops. The property is building-approved and has access to electricity with a nearby transformer. Although it currently lacks drinking and irrigation water, there is potential to apply for a well permit of up to 7,000 m<sup>3</sup> for domestic or animal use. Access is convenient via a well-maintained paved road, with neighboring homes adding to the quiet, rural charm. Essential services are available in the nearby town of Pinoso, just 5 km away.We have a large portfolio of properties in the Costa Blanca and Costa Calida areas, specialising in country properties, villas, fincas, building plots and design and build options in the Alicante and Murcia regions with a particular emphasis on Elda, Monovar, Pinoso, Sax, Villena, Aspe, Fortuna, Albacete and many more surrounding areas. We have been established since 2004 and have decades of experience between the team which we bring to bear to help you find and secure your new dream home. We help you every step of the way to make sure your purchase in Spain is safe and hassle free. We are not here to sell you a property, we are here to help you realise your dream and find what is right for you. With us you are in the safest hands. Contact us now to have a no obligation chat about how you too can realise your dreams.