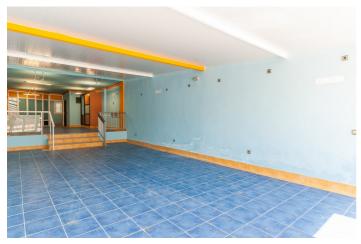

## Costa Blanca South, Orihuela Costa

In the La Regia Urbanization, in a commercial area surrounded by bars, restaurants, shops of various kinds and with constant passage of vehicles and people, is this 108 m2 commercial premises. It consists of a large glazed display window, a first area on one level and above it, the rear part with an office division and a bathroom. The premises are in perfect condition and could be perfect for displaying material, a store, an office or any other business. It is worth a visit.