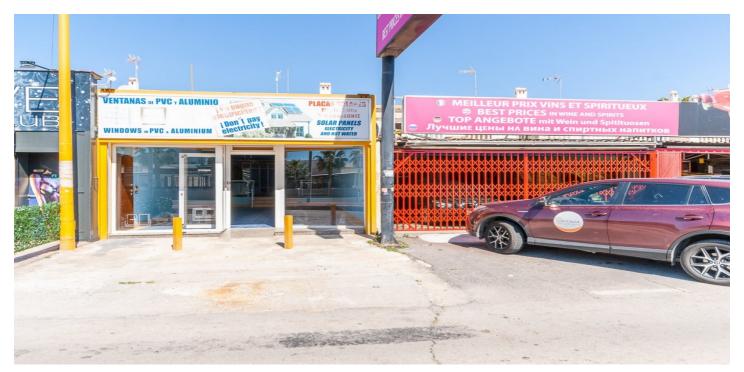

## Costa Blanca South, Orihuela Costa

In the La Regia Urbanization, in a commercial area surrounded by bars, restaurants, shops of various kinds and with constant passage of vehicles and people, is this 108 m2 commercial premises. It consists of a large glazed display window, a first area on one level and above it, the rear part with an office division and a bathroom. The premises are in perfect condition and could be perfect for displaying material, a store, an office or any other business. It is worth a visit.