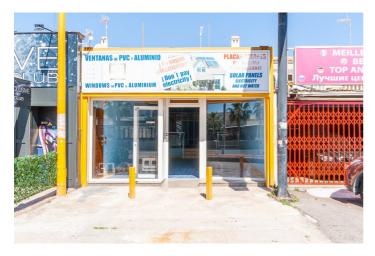

## Costa Blanca South, Orihuela Costa

In the La Regia Urbanization, in a commercial area surrounded by bars, restaurants, shops of various kinds and with constant passage of vehicles and people, is this 108 m2 commercial premises. It consists of a large glazed display window, a first area on one level and above it, the rear part with an office division and a bathroom. The premises are in perfect condition and could be perfect for displaying material, a store, an office or any other business. It is worth a visit.