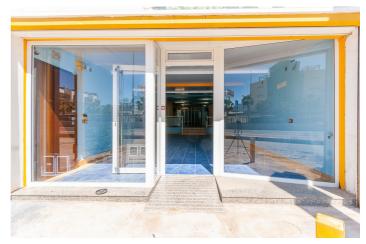

## Costa Blanca South, Orihuela Costa

In the La Regia Urbanization, in a commercial area surrounded by bars, restaurants, shops of various kinds and with constant passage of vehicles and people, is this 108 m2 commercial premises. It consists of a large glazed display window, a first area on one level and above it, the rear part with an office division and a bathroom. The premises are in perfect condition and could be perfect for displaying material, a store, an office or any other business. It is worth a visit.