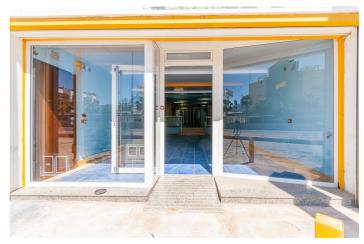

## Costa Blanca South, Orihuela Costa

In the La Regia Urbanization, in a commercial area surrounded by bars, restaurants, shops of various kinds and with constant passage of vehicles and people, is this 108 m2 commercial premises. It consists of a large glazed display window, a first area on one level and above it, the rear part with an office division and a bathroom. The premises are in perfect condition and could be perfect for displaying material, a store, an office or any other business. It is worth a visit.