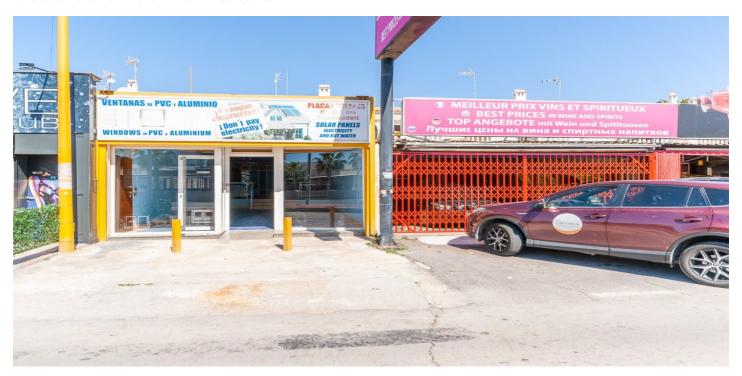

## Costa Blanca South, Orihuela Costa

In the La Regia Urbanization, in a commercial area surrounded by bars, restaurants, shops of various kinds and with constant passage of vehicles and people, is this 108 m2 commercial premises. It consists of a large glazed display window, a first area on one level and above it, the rear part with an office division and a bathroom. The premises are in perfect condition and could be perfect for displaying material, a store, an office or any other business. It is worth a visit.