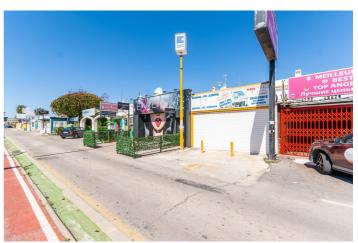

## Costa Blanca South, Orihuela Costa

In the La Regia Urbanization, in a commercial area surrounded by bars, restaurants, shops of various kinds and with constant passage of vehicles and people, is this 108 m2 commercial premises. It consists of a large glazed display window, a first area on one level and above it, the rear part with an office division and a bathroom. The premises are in perfect condition and could be perfect for displaying material, a store, an office or any other business. It is worth a visit.