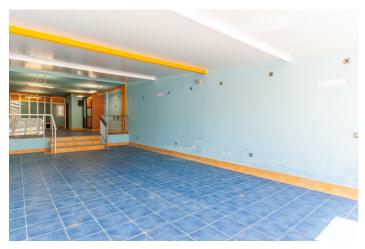

## Costa Blanca South, Orihuela Costa

In the La Regia Urbanization, in a commercial area surrounded by bars, restaurants, shops of various kinds and with constant passage of vehicles and people, is this 108 m2 commercial premises. It consists of a large glazed display window, a first area on one level and above it, the rear part with an office division and a bathroom. The premises are in perfect condition and could be perfect for displaying material, a store, an office or any other business. It is worth a visit.