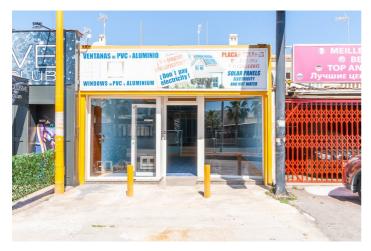

## Costa Blanca South, Orihuela Costa

In the La Regia Urbanization, in a commercial area surrounded by bars, restaurants, shops of various kinds and with constant passage of vehicles and people, is this 108 m2 commercial premises. It consists of a large glazed display window, a first area on one level and above it, the rear part with an office division and a bathroom. The premises are in perfect condition and could be perfect for displaying material, a store, an office or any other business. It is worth a visit.