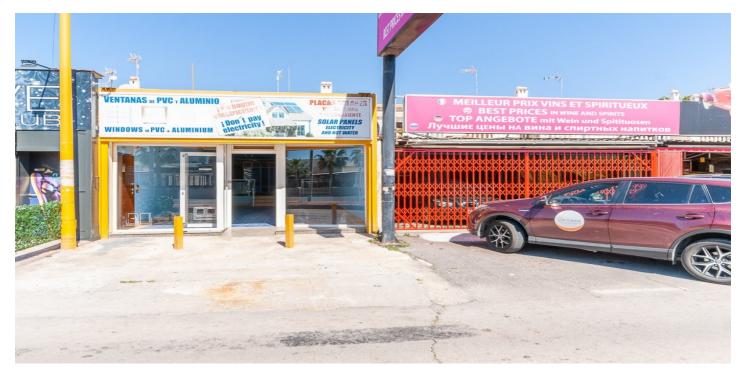

## Costa Blanca South, Orihuela Costa

In the La Regia Urbanization, in a commercial area surrounded by bars, restaurants, shops of various kinds and with constant passage of vehicles and people, is this 108 m2 commercial premises. It consists of a large glazed display window, a first area on one level and above it, the rear part with an office division and a bathroom. The premises are in perfect condition and could be perfect for displaying material, a store, an office or any other business. It is worth a visit.