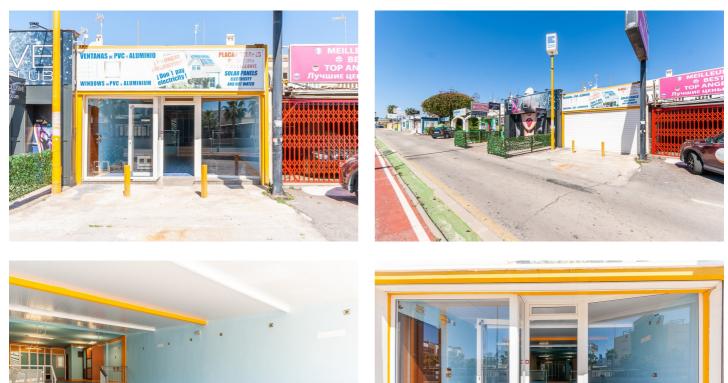

## Costa Blanca South, Orihuela Costa

In the La Regia Urbanization, in a commercial area surrounded by bars, restaurants, shops of various kinds and with constant passage of vehicles and people, is this 108 m2 commercial premises. It consists of a large glazed display window, a first area on one level and above it, the rear part with an office division and a bathroom. The premises are in perfect condition and could be perfect for displaying material, a store, an office or any other business. It is worth a visit.