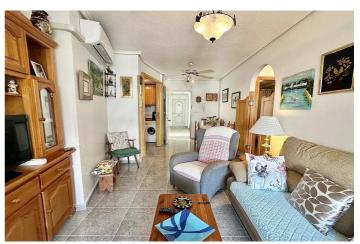

## Costa Blanca South, Torrevieja

Apartment in Torrevieja, Playa de los Locos area, 60 m. surface, 150 m. from the beach, 2 double bedrooms, one bathroom, semi-renovated property, equipped kitchen, oak interior carpentry, south facing, tiled floor, aluminum / climalit exterior carpentry. Extras: disabled access, water, air conditioning, built-in wardrobes, elevator, balcony, heating, bright, light, communal pool, reinforced door, solarium, terrace, glazed terrace, adapted housing, buses, trees, central, shopping centers, schools, coast, parks, supermarkets, urbanization, clear views, children's areas, garage included, parking included