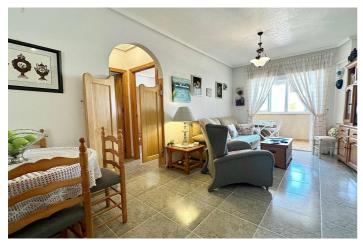

## Costa Blanca South, Torrevieja

Apartment in Torrevieja, Playa de los Locos area, 60 m. surface, 150 m. from the beach, 2 double bedrooms, one bathroom, semi-renovated property, equipped kitchen, oak interior carpentry, south facing, tiled floor, aluminum / climalit exterior carpentry. Extras: disabled access, water, air conditioning, built-in wardrobes, elevator, balcony, heating, bright, light, communal pool, reinforced door, solarium, terrace, glazed terrace, adapted housing, buses, trees, central, shopping centers, schools, coast, parks, supermarkets, urbanization, clear views, children's areas, garage included, parking included