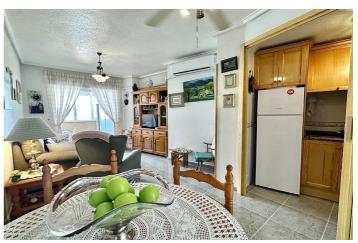

## Costa Blanca South, Torrevieja

Apartment in Torrevieja, Playa de los Locos area, 60 m. surface, 150 m. from the beach, 2 double bedrooms, one bathroom, semi-renovated property, equipped kitchen, oak interior carpentry, south facing, tiled floor, aluminum / climalit exterior carpentry. Extras: disabled access, water, air conditioning, built-in wardrobes, elevator, balcony, heating, bright, light, communal pool, reinforced door, solarium, terrace, glazed terrace, adapted housing, buses, trees, central, shopping centers, schools, coast, parks, supermarkets, urbanization, clear views, children's areas, garage included, parking included