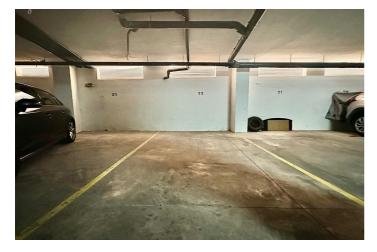

## Costa Blanca South, Torrevieja

Apartment in Torrevieja, Playa de los Locos area, 60 m. surface, 150 m. from the beach, 2 double bedrooms, one bathroom, semi-renovated property, equipped kitchen, oak interior carpentry, south facing, tiled floor, aluminum / climalit exterior carpentry. Extras: disabled access, water, air conditioning, built-in wardrobes, elevator, balcony, heating, bright, light, communal pool, reinforced door, solarium, terrace, glazed terrace, adapted housing, buses, trees, central, shopping centers, schools, coast, parks, supermarkets, urbanization, clear views, children's areas, garage included, parking included