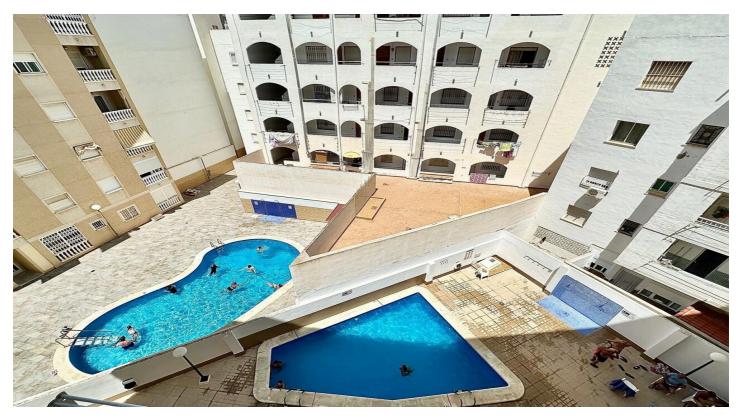

## Costa Blanca South, Torrevieja

Apartment in Torrevieja, Playa de los Locos area, 60 m. surface, 150 m. from the beach, 2 double bedrooms, one bathroom, semi-renovated property, equipped kitchen, oak interior carpentry, south facing, tiled floor, aluminum / climalit exterior carpentry. Extras: disabled access, water, air conditioning, built-in wardrobes, elevator, balcony, heating, bright, light, communal pool, reinforced door, solarium, terrace, glazed terrace, adapted housing, buses, trees, central, shopping centers, schools, coast, parks, supermarkets, urbanization, clear views, children's areas, garage included, parking included