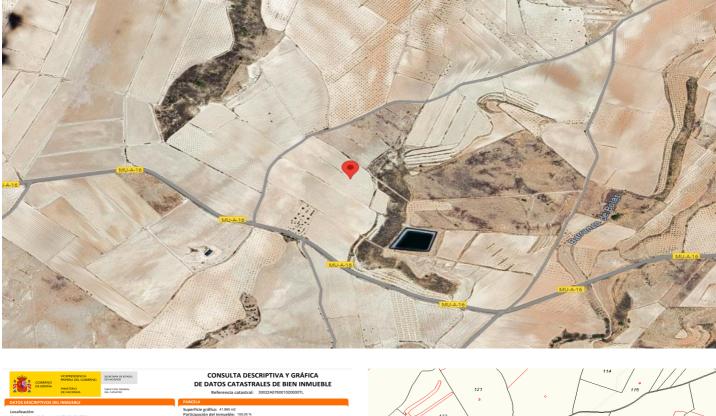

## 60,000€

Reference: RS16429 Plot Size: 41,885m<sup>2</sup>

## Altiplano, Jumilla

This 41,885m<sup>2</sup> building plot in Jumilla is home to a productive vineyard with Monastrell grapes yielding 25,000 kg. The property includes two action points for irrigation water, ensuring the vineyard's continued success. You have the option to build a single-level home up to 250m<sup>2</sup> or a two-level home totaling 400m<sup>2</sup> (200m<sup>2</sup> per level). This plot offers a unique opportunity to create a custom residence in a prime wine-producing region, blending agricultural potential with residential development. We have a large portfolio of properties in the Costa Blanca and Costa Calida areas, specialising in country properties, villas, fincas, building plots and design and build options in the Alicante and Murcia regions with a particular emphasis on Elda, Monovar, Pinoso, Sax, Villena, Aspe, Fortuna, Albacete and many more surrounding areas. We have been established since 2004 and have decades of experience between the team which we bring to bear to help you find and secure your new dream home. We help you every step of the way to make sure your purchase in Spain is safe and hassle free. We are not here to sell you a property, we are here to help you realise your dream and find what is right for you. With us you are in the safest hands. Contact us now to have a no obligation chat about how you too can realise your dreams.