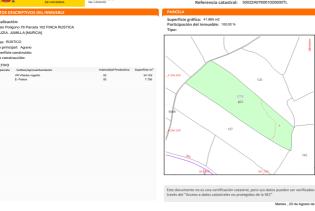

## Référence: RS16429 Terrain: 41 885m<sup>2</sup>

## Altiplano, Jumilla

This 41,885m<sup>2</sup> building plot in Jumilla is home to a productive vineyard with Monastrell grapes yielding 25,000 kg. The property includes two action points for irrigation water, ensuring the vineyard's continued success. You have the option to build a single-level home up to 250m<sup>2</sup> or a two-level home totaling 400m<sup>2</sup> (200m<sup>2</sup> per level). This plot offers a unique opportunity to create a custom residence in a prime wine-producing region, blending agricultural potential with residential development.We have a large portfolio of properties in the Costa Blanca and Costa Calida areas, specialising in country properties, villas, fincas, building plots and design and build options in the Alicante and Murcia regions with a particular emphasis on Elda, Monovar, Pinoso, Sax, Villena, Aspe, Fortuna, Albacete and many more surrounding areas. We have been established since 2004 and have decades of experience between the team which we bring to bear to help you find and secure your new dream home. We help you every step of the way to make sure your purchase in Spain is safe and hassle free. We are not here to sell you a property, we are here to help you realise your dream and find what is right for you. With us you are in the safest hands. Contact us now to have a no obligation chat about how you too can realise your dreams.