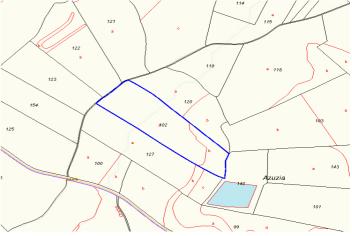

## Référence: RS16429 Terrain: 41 885m<sup>2</sup>

## Altiplano, Jumilla

This 41,885m<sup>2</sup> building plot in Jumilla is home to a productive vineyard with Monastrell grapes yielding 25,000 kg. The property includes two action points for irrigation water, ensuring the vineyard's continued success. You have the option to build a single-level home up to 250m<sup>2</sup> or a two-level home totaling 400m<sup>2</sup> (200m<sup>2</sup> per level). This plot offers a unique opportunity to create a custom residence in a prime wine-producing region, blending agricultural potential with residential development.We have a large portfolio of properties in the Costa Blanca and Costa Calida areas, specialising in country properties, villas, fincas, building plots and design and build options in the Alicante and Murcia regions with a particular emphasis on Elda, Monovar, Pinoso, Sax, Villena, Aspe, Fortuna, Albacete and many more surrounding areas. We have been established since 2004 and have decades of experience between the team which we bring to bear to help you find and secure your new dream home. We help you every step of the way to make sure your purchase in Spain is safe and hassle free. We are not here to sell you a property, we are here to help you realise your dream and find what is right for you. With us you are in the safest hands. Contact us now to have a no obligation chat about how you too can realise your dreams.