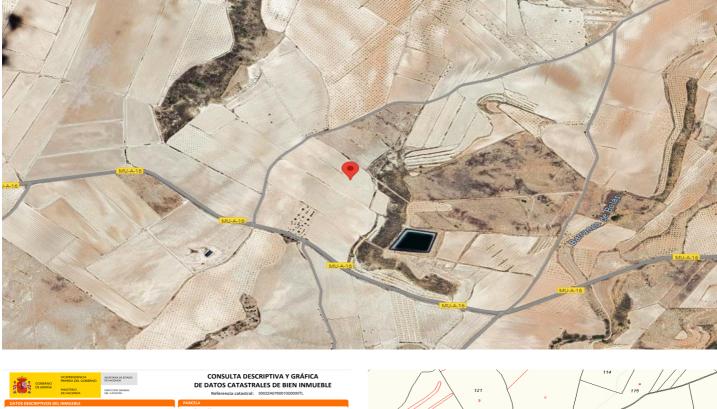

## Altiplano, Jumilla

This 41,885m<sup>2</sup> building plot in Jumilla is home to a productive vineyard with Monastrell grapes yielding 25,000 kg. The property includes two action points for irrigation water, ensuring the vineyard's continued success. You have the option to build a single-level home up to 250m<sup>2</sup> or a two-level home totaling 400m<sup>2</sup> (200m<sup>2</sup> per level). This plot offers a unique opportunity to create a custom residence in a prime wine-producing region, blending agricultural potential with residential development.We have a large portfolio of properties in the Costa Blanca and Costa Calida areas, specialising in country properties, villas, fincas, building plots and design and build options in the Alicante and Murcia regions with a particular emphasis on Elda, Monovar, Pinoso, Sax, Villena, Aspe, Fortuna, Albacete and many more surrounding areas. We have been established since 2004 and have decades of experience between the team which we bring to bear to help you find and secure your new dream home. We help you every step of the way to make sure your purchase in Spain is safe and hassle free. We are not here to sell you a property, we are here to help you realise your dream and find what is right for you. With us you are in the safest hands. Contact us now to have a no obligation chat about how you too can realise your dreams.