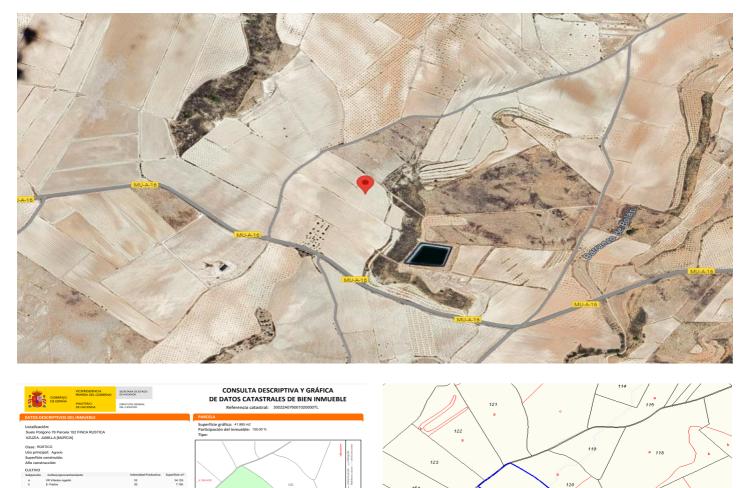

## Altiplano, Jumilla

This 41,885m<sup>2</sup> building plot in Jumilla is home to a productive vineyard with Monastrell grapes yielding 25,000 kg. The property includes two action points for irrigation water, ensuring the vineyard's continued success. You have the option to build a single-level home up to 250m<sup>2</sup> or a two-level home totaling 400m<sup>2</sup> (200m<sup>2</sup> per level). This plot offers a unique opportunity to create a custom residence in a prime wine-producing region, blending agricultural potential with residential development. We have a large portfolio of properties in the Costa Blanca and Costa Calida areas, specialising in country properties, villas, fincas, building plots and design and build options in the Alicante and Murcia regions with a particular emphasis on Elda, Monovar, Pinoso, Sax, Villena, Aspe, Fortuna, Albacete and many more surrounding areas. We have been established since 2004 and have decades of experience between the team which we bring to bear to help you find and secure your new dream home. We help you every step of the way to make sure your purchase in Spain is safe and hassle free. We are not here to sell you a property, we are here to help you realise your dream and find what is right for you. With us you are in the safest hands. Contact us now to have a no obligation chat about how you too can realise your dreams.