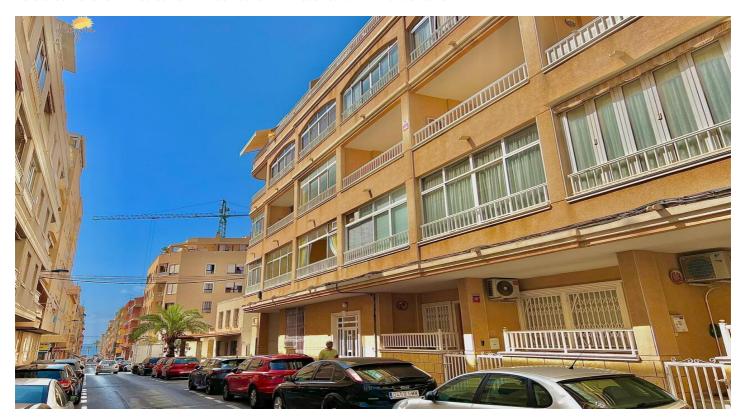

## Costa Blanca South, Torrevieja

This spacious and bright 73 m2 apartment is located just 350 meters from Playa del Cura, which means that in less than four minutes walking you will be enjoying the sea. The property has a spacious double room with a built-in wardrobe, a single room also with a built-in wardrobe and a complete bathroom with a shower and window for ventilation. The kitchen is fully equipped, and also has a ventilation window. The floor is porcelain stoneware throughout the house. In addition, it has air conditioning and an impressive, very large terrace where you can relax in the sun or enjoy outdoor dinners. With south orientation, this property provides you with natural light throughout the day.