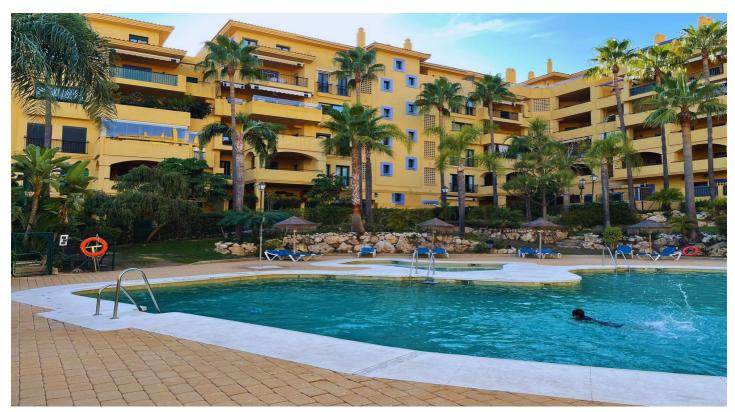

## Costa del Sol, San Pedro de Alcántara

Magnificent Opportunity in Marbella - Bright Apartment Just 100 Meters from the Sea

This fantastic 90 m² apartment is located in one of the most exclusive areas of Marbella, in Nueva Alcántara, just 100 meters from the sea. It's the perfect property for a small family or for investors looking for high rental returns. Main Features: Area: 90 m² built Bedrooms: Originally 2, now converted into 1 spacious bedroom Bathroom: 1 Terrace: 40 m² with views of the pool, perfect for enjoying the sun South-facing, ensuring natural light throughout the day Built in 2015, in excellent condition Prime Location: Just steps away from the Laude International School Next to the Nueva Alcántara Gym-Padel Club A few minutes from the promenade, ideal for walks or outdoor sports Amenities and Services: Communal pool and large green areas Air conditioning and individual electric heating Concierge and security for your peace of mind Building with disabled access and elevator Optional Garage: The price of the apartment does not include a garage, but it's recommended to purchase it for €25,000. This is a unique opportunity to acquire a property in one of the most sought-after areas of Marbella, whether as a permanent residence or as an investment for rental income. Don't miss out! Contact us for more information or to schedule a visit.

**Features:** 

Fitted Wardrobes Courtesy Bus

Features Orientation Climate Control

Lift South Air Conditioning

Near Transport
Private Terrace
Marble Flooring
Double Glazing

ViewsSettingConditionGardenUrbanisationGood

Pool Close To Sea Renovation Required

Close To Schools

Town

PoolFurnitureKitchenCommunalNot FurnishedFully FittedGardenSecurityUtilitiesCommunalEntry PhoneElectricity

Category Energy Rating CO2 Emission Rating