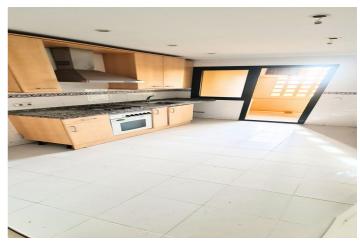

## Costa del Sol, San Pedro de Alcántara

Magnificent Opportunity in Marbella - Bright Apartment Just 100 Meters from the Sea

This fantastic 90 m² apartment is located in one of the most exclusive areas of Marbella, in Nueva Alcántara, just 100 meters from the sea. It's the perfect property for a small family or for investors looking for high rental returns. Main Features: Area: 90 m² built Bedrooms: Originally 2, now converted into 1 spacious bedroom Bathroom: 1 Terrace: 40 m² with views of the pool, perfect for enjoying the sun South-facing, ensuring natural light throughout the day Built in 2015, in excellent condition Prime Location: Just steps away from the Laude International School Next to the Nueva Alcántara Gym-Padel Club A few minutes from the promenade, ideal for walks or outdoor sports Amenities and Services: Communal pool and large green areas Air conditioning and individual electric heating Concierge and security for your peace of mind Building with disabled access and elevator Optional Garage: The price of the apartment does not include a garage, but it's recommended to purchase it for €25,000. This is a unique opportunity to acquire a property in one of the most sought-after areas of Marbella, whether as a permanent residence or as an investment for rental income. Don't miss out! Contact us for more information or to schedule a visit.