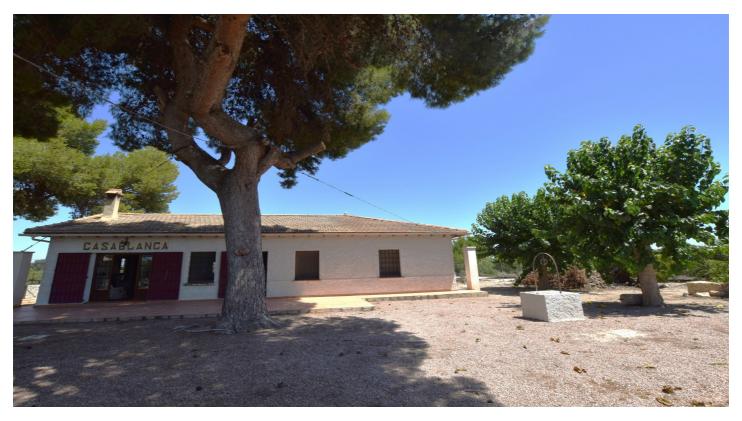

## La Vega Baja, Daya Nueva

Welcome to your perfect retreat in the heart of nature! This stunning country estate, situated between two charming Spanish villages, offers over 13,000 square metres of land for you to make all your dreams come true. With a 145 m² built country house, this property gives you the freedom and privacy you have always wanted. The private entrance and shaded areas guarantee a serene and welcoming environment. Built in 1930 and in good condition, the house has 4 large bedrooms and 2 bathrooms, ideal for large families or for entertaining your guests. Its south orientation ensures that you enjoy natural light throughout the day, creating a warm and welcoming atmosphere. Although it does not have heating, its robust and well-preserved structure will allow you to adapt it to your personal needs without problems. Imagine waking up every morning surrounded by the tranquility of the countryside, with the possibility of growing your own vegetable garden or simply relaxing under the trees. This estate is much more than a property; it is a lifestyle. Don't miss the opportunity to make it yours and live in a place where nature and comfort meet in perfect harmony. Contact us today for more information and to schedule a visit!