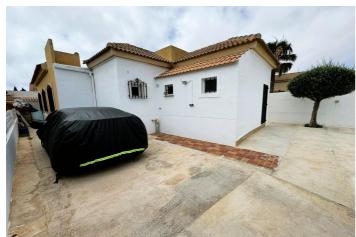

## Costa Blanca South, Torrevieja

Bungalow in Torrevieja Las Calas area, with a surface area of ââ105 m2 and a plot of 237 m2. This property is located just 200 meters from the beach and has three bedrooms, a bathroom, a toilet, a fitted kitchen and white lacquered interior carpentry. In addition, it has access for people with reduced mobility (PRM), air conditioning, built-in wardrobes and includes furniture. The southwest orientation guarantees light throughout the day while the garden provides a perfect space to enjoy the Mediterranean climate. With parking included and close to public transport such as buses.