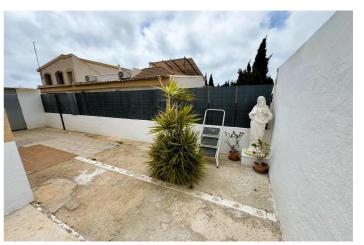

## Costa Blanca South, Torrevieja

Bungalow in Torrevieja Las Calas area, with a surface area of ââ105 m2 and a plot of 237 m2. This property is located just 200 meters from the beach and has three bedrooms, a bathroom, a toilet, a fitted kitchen and white lacquered interior carpentry. In addition, it has access for people with reduced mobility (PRM), air conditioning, built-in wardrobes and includes furniture. The southwest orientation guarantees light throughout the day while the garden provides a perfect space to enjoy the Mediterranean climate. With parking included and close to public transport such as buses.