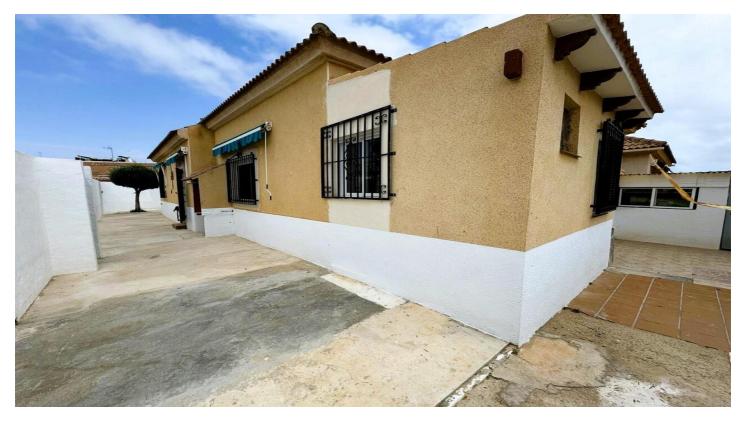

## Costa Blanca South, Torrevieja

Bungalow in Torrevieja Las Calas area, with a surface area of ââ105 m2 and a plot of 237 m2. This property is located just 200 meters from the beach and has three bedrooms, a bathroom, a toilet, a fitted kitchen and white lacquered interior carpentry. In addition, it has access for people with reduced mobility (PRM), air conditioning, built-in wardrobes and includes furniture. The southwest orientation guarantees light throughout the day while the garden provides a perfect space to enjoy the Mediterranean climate. With parking included and close to public transport such as buses.