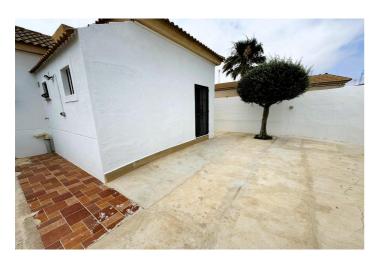

## Costa Blanca South, Torrevieja

Bungalow in Torrevieja Las Calas area, with a surface area of ââ105 m2 and a plot of 237 m2. This property is located just 200 meters from the beach and has three bedrooms, a bathroom, a toilet, a fitted kitchen and white lacquered interior carpentry. In addition, it has access for people with reduced mobility (PRM), air conditioning, built-in wardrobes and includes furniture. The southwest orientation guarantees light throughout the day while the garden provides a perfect space to enjoy the Mediterranean climate. With parking included and close to public transport such as buses.