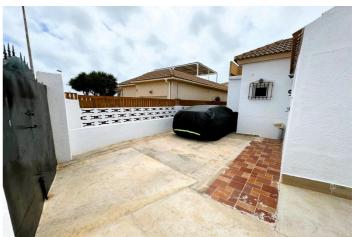

## Costa Blanca South, Torrevieja

Bungalow in Torrevieja Las Calas area, with a surface area of ââ105 m2 and a plot of 237 m2. This property is located just 200 meters from the beach and has three bedrooms, a bathroom, a toilet, a fitted kitchen and white lacquered interior carpentry. In addition, it has access for people with reduced mobility (PRM), air conditioning, built-in wardrobes and includes furniture. The southwest orientation guarantees light throughout the day while the garden provides a perfect space to enjoy the Mediterranean climate. With parking included and close to public transport such as buses.