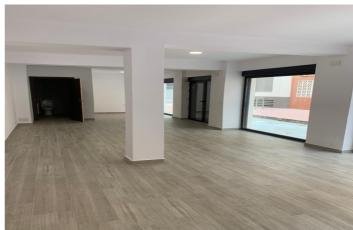

## Costa Blanca South, Guardamar del Segura

We are offering for sale a commercial space ideally located at the corner of a building on the front line, just a few steps from the seafront. The main entrance is at the back of the building. This 52 m² space has three large windows, offering excellent visibility from inside the space, all equipped with shutters. The floor is light gray laminate and the walls are white, providing a modern and easy-to-maintain look, with integrated ceiling lighting. The space also includes a toilet with a sink. Do not hesitate to visit to assess its exceptional potential. For more information or to arrange a visit, please contact us.